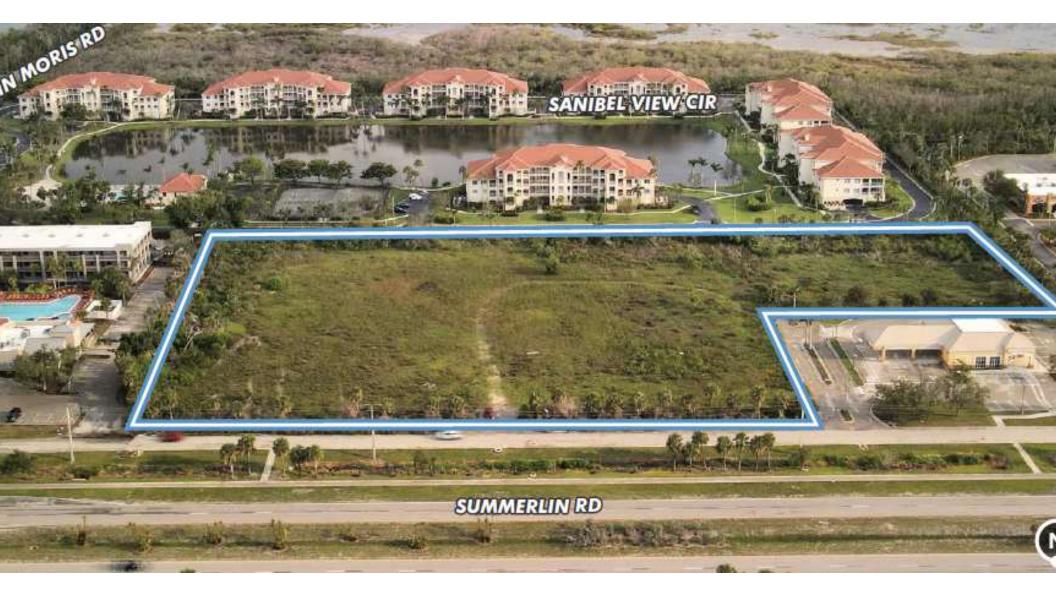

# Aerials (cont.)

### **PROPERTY DESCRIPTION**

Zoned CT (Commercial Tourist), this 6.8± acre property is a perfect opportunity for many commercial uses including retail, hotel, multifamily, and assisted living. There are currently entitlements in place to allow up to 142 bed ALF, as well as architectural and engineering plans ready to submit for permitting. The site is in a great location surrounded by numerous retailers and just minutes from world class beaches.