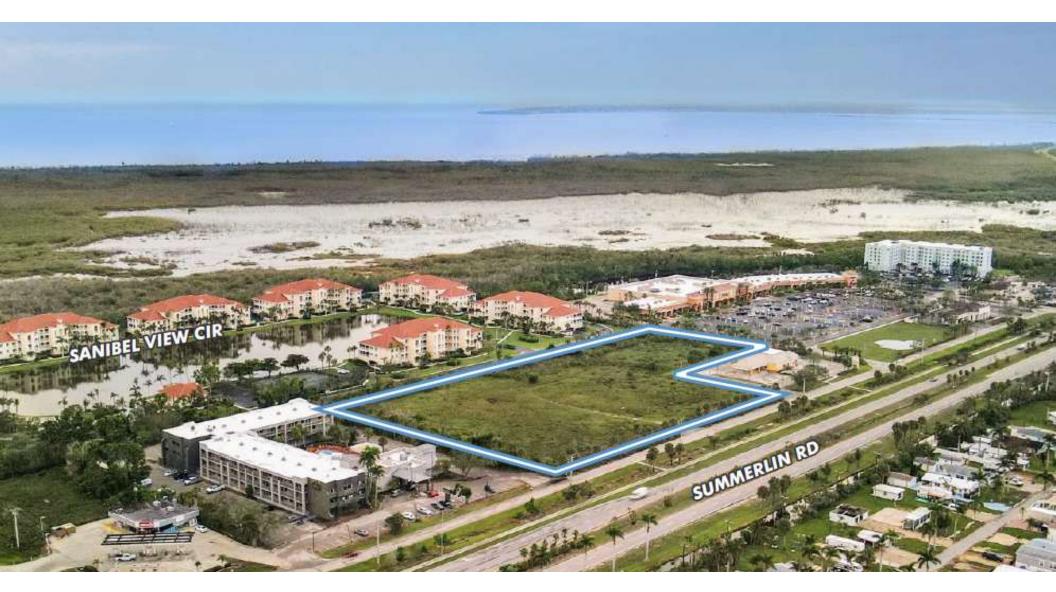

# Aerial

### **PROPERTY DESCRIPTION**

Zoned CT (Commercial Tourist), this 6.8± acre property is a perfect opportunity for many commercial uses including retail, hotel, multifamily, and assisted living. There are currently entitlements in place to allow up to 142 bed ALF, as well as architectural and engineering plans ready to submit for permitting. The site is in a great location surrounded by numerous retailers and just minutes from world class beaches.

#### LOCATION DESCRIPTION

This site is located at 20161 Summerlin Rd in Fort Myers, Florida. It is located just minutes away from beaches like Sanibel Island, Captiva Island, Fort Myers Beach, and Estero Island. The property is within close proximity to quality retailers such as Publix, Nike, and Under Armor. Larsen Health Center is only 1/2 mile west of the property, which is a newly developed \$78 million health care facility with 200,000 square feet of private-room skilled nursing, rehabilitation therapy, and medical office space that brings together all of Shell Point's health care services, including a comprehensive medical center, behavioral health suite, rehabilitation center, pharmacy, and a 180-bed skilled nursing facility with private rooms.