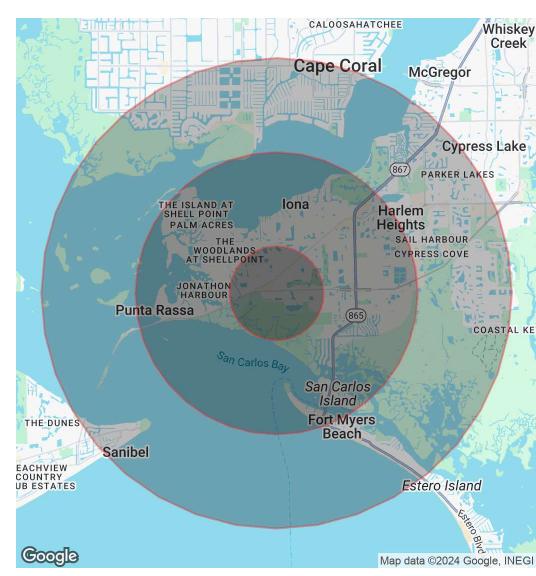

| \$30,305<br>\$148,470 | \$37,689<br>\$277,892 | \$52,457<br>\$343,352 |

2020 American Community Survey (ACS)





# **Regional Map**





### **Location Map**







### **Confidentiality & Disclaimer**

All materials and information received or derived from Eshenbaugh Land Company, LLC its directors, officers, agents, advisors, affiliates and/or any third party sources are provided without representation or warranty as to completeness , veracity, or accuracy, condition of the property, compliance or lack of compliance with applicable governmental requirements, developability or suitability, financial performance of the property, projected financial performance of the property for any party's intended use or any and all other matters.

Neither Eshenbaugh Land Company, LLC its directors, officers, agents, advisors, or affiliates makes any representation or warranty, express or implied, as to accura