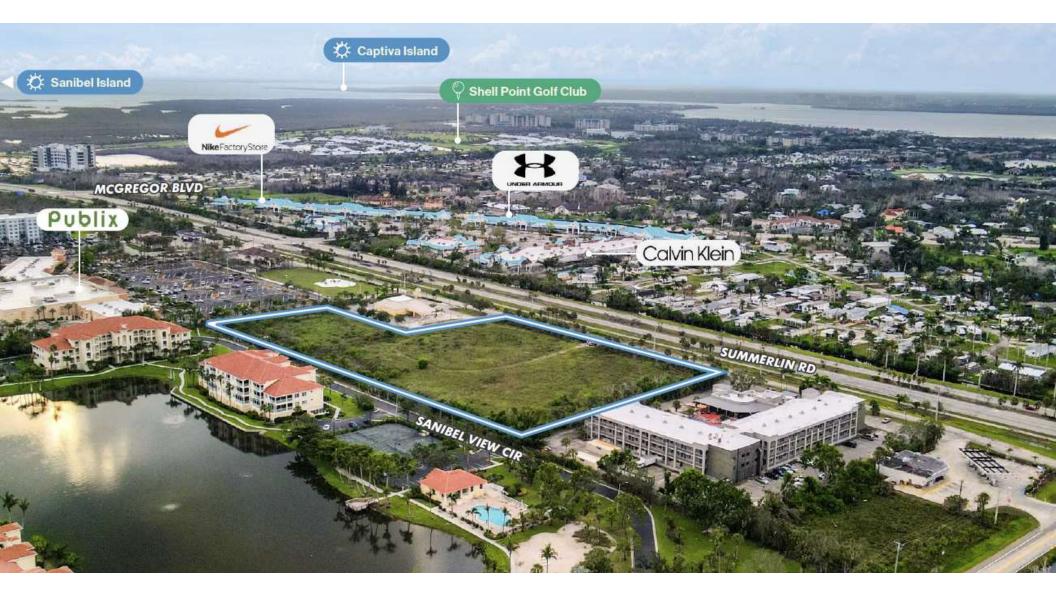

# Aerial

### **PROPERTY DESCRIPTION**

Zoned CT (Commercial Tourist), this 6.8± acre property is a perfect opportunity for many commercial uses including retail, hotel, multifamily, and assisted living. There are currently entitlements in place to allow up to 142 bed ALF, as well as architectural and engineering plans ready to submit for permitting. The site is in a great location surrounded by numerous retailers and just minutes from world class beaches.

#### LOCATION DESCRIPTION

This site is located at 20161 Summerlin Rd in Fort Myers, Florida. It is located just minutes away from beaches like Sanibel Island, Captiva Island, Fort Myers Beach, and Estero Island. The property is within close proximity to quality retailers such as Publix, Nike, and Under Armor. Larsen Health Center is only 1/2 mile west of the property, which is a newly developed \$78 million health care facility with 200,000 square feet of private-room skilled nursing, rehabilitation therapy, and medical office space that brings together all of Shell Point's health care services, including a comprehensive medical center, behavioral health suite, rehabilitation center, pharmacy, and a 180-bed skilled nursing facility with private rooms.