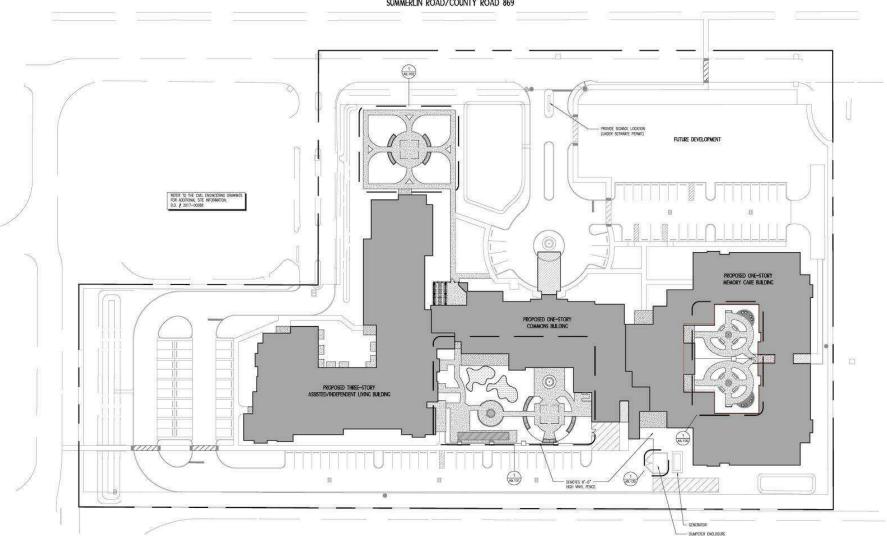

nter (Skilled Nursing, Rehab Therapy, and MOB)

- Address: 13880 Shell Pt Plz, Fort Myers, FL 33908
- Distance from site: 1.4 miles
- 200,000 Sq. Ft Facility including 180 beds



### La Quinta Inn & Suites

- Address: 20091 Summerlin Road, Fort Myers, FL 33908
- Distance from site: 0.1 miles



### Holiday Inn Express & Suites

- Address: 11171 Summerlin Square Drive, Fort Myers, FL 33908
- Distance from site: 2.4 miles



### Health Park Medical Center (Emergency Room)

- Address: 9981 S Healthpark Drive, Fort Myers, FL 33908
- Distance from site: 4.3 miles



### Hope Healthcare Hospice

- Address: 9470 Healthpark Circle, Fort Myers, FL 33908
- Distance from site: 4.7 miles



- Address: 13340 Metro Pkwy Suite 100, Fort Myers, FL 33966
- Distance from site: 9.7 miles



### Site Plans



SUMMERLIN ROAD/COUNTY ROAD 869



### **Demographics Map & Report**

| POPULATION