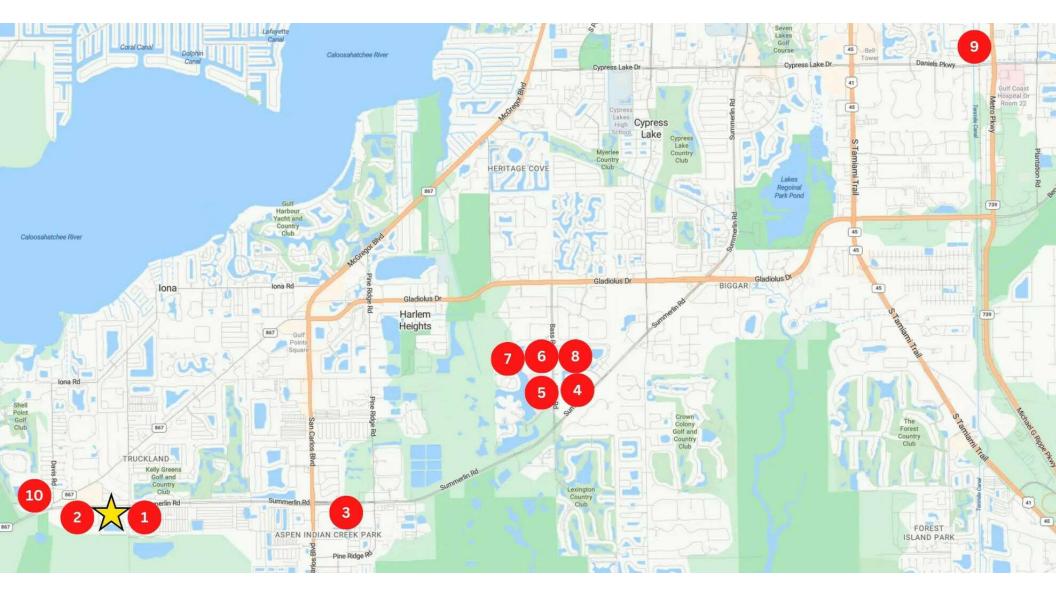

# Surrounding Area Map

## Map Legend

- Address: 20161 Summerlin Road, Fort Myers, FL 33908
- Acres: 6.8±
- Price: \$3,000,000
- Units: 142
- Type of Use: ALF

#### Residence Inn by Marriott

- Address: 20371 Summerlin Road, Fort Myers, FL 33908
- Distance from site: 0.3 miles

### Health Park Hospital & Rehab Services

- Address: 16281 Bass Road, Fort Myers, FL 33908
- Distance from site: 4.2 miles

- Lee Health Healthcare & Rehab Center
- Address: 16131 Roserush Court, Fort Myers, FL 33908
- Distance from site: 4.6 miles

### 8 Park Royal Hospital

- Address: 9241 Park Royal Drive, Fort Myers, FL 33908
- Distance from site: 4.9 miles

### Larsen Health Center (Skilled Nursing, Rehab Therapy, and MOB)

- Address: 13880 Shell Pt Plz, Fort Myers, FL 33908
- Distance from site: 1.4 miles
- 200,000 Sq. Ft Facility including 180 beds

### La Quinta Inn & Suites

- Address: 20091 Summerlin Road, Fort Myers, FL 33908
- Distance from site: 0.1 miles

### Holiday Inn Express & Suites

- Address: 11171 Summerlin Square Drive, Fort Myers, FL 33908
- Distance from site: 2.4 miles

### Health Park Medical Center (Emergency Room)

- Address: 9981 S Healthpark Drive, Fort Myers, FL 33908
- Distance from site: 4.3 miles

### Hope Healthcare Hospice

- Address: 9470 Healthpark Circle, Fort Myers, FL 33908
- Distance from site: 4.7 miles

- Address: 13340 Metro Pkwy Suite 100, Fort Myers, FL 33966
- Distance from site: 9.7 miles