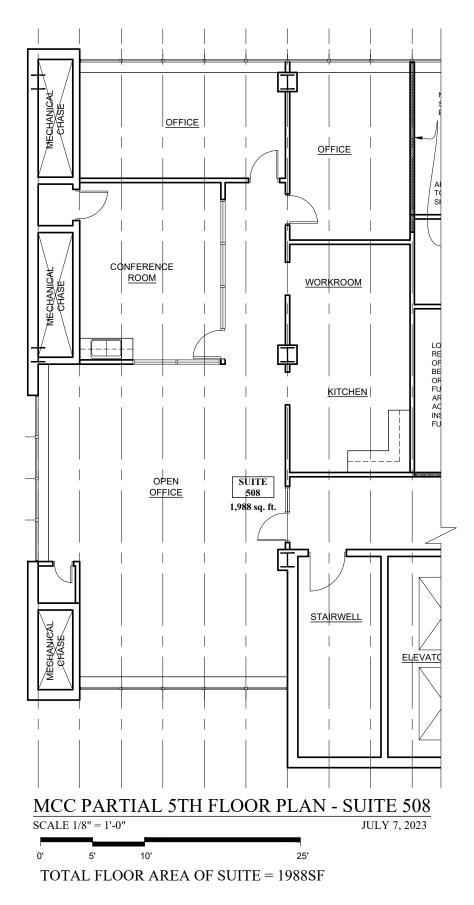

#### Space Available

- Suite 218: 1,430 sf
- Suite 508: 1,988 sf
- Suite 510: 1,948 sf
- Gross Rate: \$29.50 psf

Floor Plan - Suite 218

Floor Plan - Suite 508

Interior Photos - Suite 508

This information is accurate as of the date of printing and is subject to change without notice. All information is deemed accurate, but cannot be guaranteed.