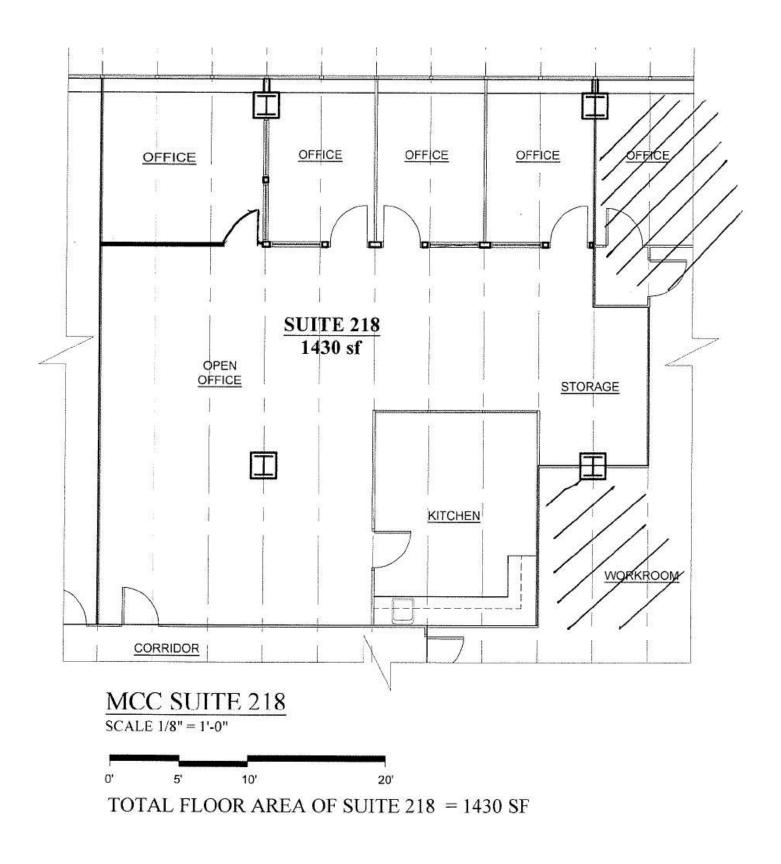

#### Space Available

- Suite 218: 1,430 sf
- Suite 508: 1,988 sf
- Suite 510: 1,948 sf
- Gross Rate: \$29.50 psf

Floor Plan - Suite 218

Floor Plan - Suite 508

Interior Photos - Suite 508

This information is accurate as of the date of printing and is subject to change without notice. All information is deemed accurate, but cannot be guaranteed.