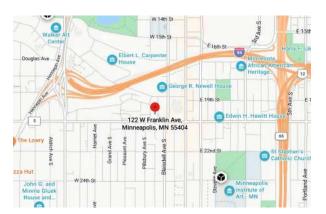

## Minneapolis, MN 55404

# **Office Space For Lease**







Christianson & Company commercial real estate services

www.SpaceAvailableMN.com

#### Highlights and Features:

- Free parking on surface lot
- Staffed front desk
- Conference rooms available at no charge
- Security cameras
- Ideal for non-profits/religious based tenants
- In the Whittier neighborhood
- Views of Minneapolis
- 1.5 miles to DT Minneapolis
- Easy access to I-94, I-35W, I-394

#### Demographics and Traffic Counts:

- Average Household Population: 1 mile 30,552, 3 miles 163, 524, and 5 miles 322,677
- Average Household Income: 1 mile \$45,699, 3 miles - \$54,625, and 5 miles - \$62,467
- Franklin Avenue 15,000 vpd

#### Space Available

- Suite 218: 1,430 sf
- Suite 508: 1,988 sf
- Suite 510: 1,948 sf
- Gross Rate: \$29.50 psf



### **MARILYN FRITZE**

612.804.4364

mar