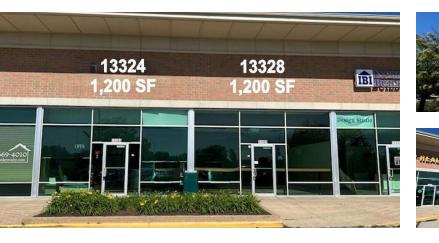

## 13324-13328 Village Green Drive

Huntley, IL 60142

#### Huntley Village Green 1,200 SF - 2,400 SF

Two adjacent 1,200 SF retail spaces are available in the busy Jewel anchored center. Ideally located across from Del Webb Sun City with over 27,400 vehicles per day on busy Route 47.

**UNIT 13324** is a 1,200 SF space currently built out salon with front retail space, waiting area, 7 stations, 2 shampoo bowls, 1 private office, 1 breakroom w/ laundry hookup and 1 bathroom. Equipment negotiable. Potential for other uses. **Total monthly including NNN \$2,898.00** 

UNIT 13328 is a 1,200 SF former sandwich shop with grease trap and 2 baths. Total monthly including NNN \$2,898.00

Join Fox Valley Orthopedics Physical Therapy, Millie's Wine Bar, Chiro One, Northwest Podiatry, Huntley Realty, Golden Nail Studio and Four Seasons Cleaners.