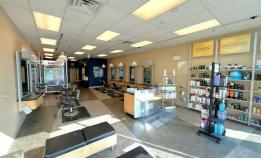

**UNIT 13324** is a 1,200 SF space currently built out salon with front retail space, waiting area, 7 stations, 2 shampoo bowls, 1 private office, 1 breakroom w/ laundry hookup and 1 bathroom. Equipment negotiable. Potential for other uses. **Total monthly including NNN \$2,898.00** 