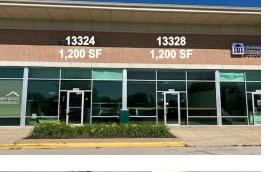

## 13324-13328 Village Green Drive

Huntley, IL 60142

#### Huntley Village Green 1,200 SF - 2,400 SF

Two adjacent 1,200 SF retail spaces are available in the busy Jewel anchored center. Ideally located across from Del Webb Sun City with over 27,400 vehicles per day on busy Route 47.

**UNIT 13324** is a 1,200 SF space currently built out salon with front retail space, waiting area, 7 stations, 2 shampoo bowls, 1 private office, 1 breakroom w/ laundry hookup and 1 bathroom. Equipment negotiable. Potential for other uses. **Total monthly including NNN \$2,898.00** 

UNIT 13328 is a 1,200 SF former sandwich shop with grease trap and 2 baths. Total monthly including NNN \$2,898.00

Join Fox Valley Orthopedics Physical Therapy, Millie's Wine Bar, Chiro One, Northwest Podiatry, Huntley Realty, Golden Nail Studio and Four Seasons Cleaners.