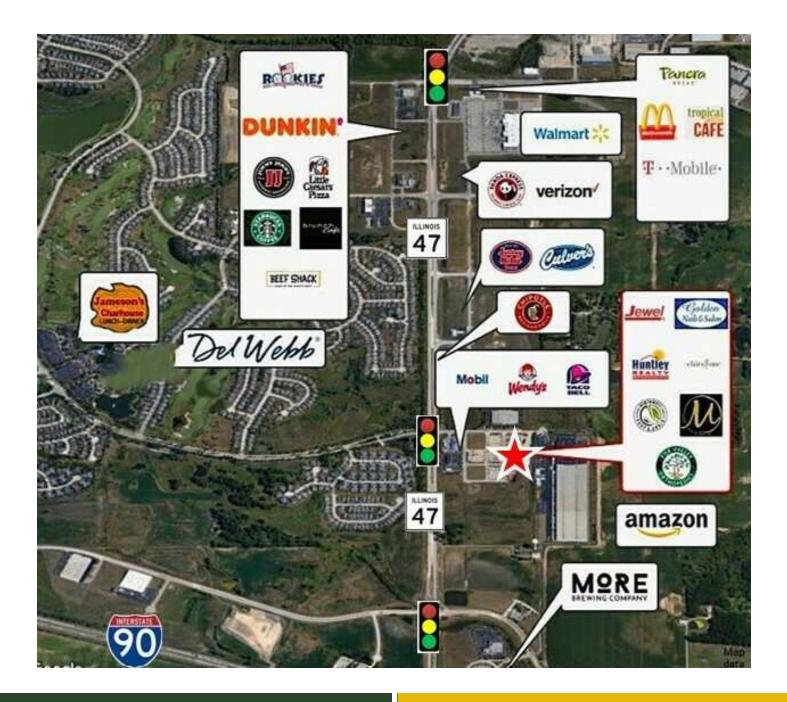

#### Huntley Village Green 1,200 SF - 2,400 SF

Two adjacent 1,200 SF retail spaces are available in the busy Jewel anchored center. Ideally located across from Del Webb Sun City with over 27,400 vehicles per day on busy Route 47.

UNIT 13328 is a 1,200 SF former sandwich shop with grease trap and 2 baths. Total monthly including NNN \$2,898.00

Join Fox Valley Orthopedics Physical Therapy, Millie's Wine Bar, Chiro One, Northwest Podiatry, Huntley Realty, Golden Nail Studio and Four Seasons Cleaners.

Just north of I-90 / Route 47 Interchange. Monument signage available