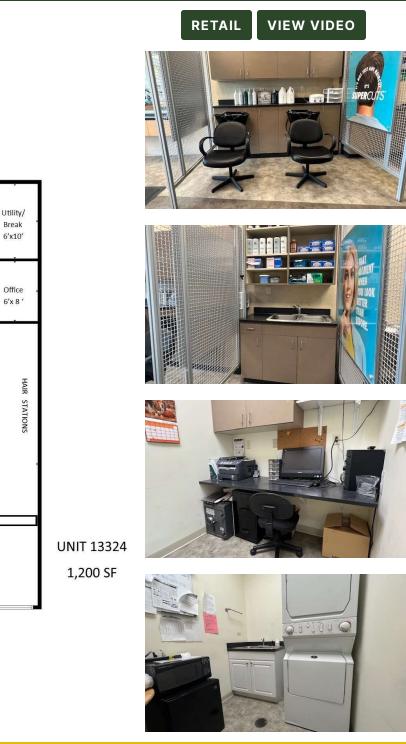

**UNIT 13324** is a 1,200 SF space currently built out salon with front retail space, waiting area, 7 stations, 2 shampoo bowls, 1 private office, 1 breakroom w/ laundry hookup and 1 bathroom. Equipment negotiable. Potential for other uses. **Total monthly including NNN \$2,898.00** 

# 13324-13328 Village Green Drive

**WASH BOWLS** 

HAIR STATIONS

19' x 52'

Waiting

0 0

0-0-0

Huntley, IL 60142