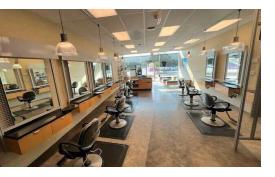

**UNIT 13324** is a 1,200 SF space currently built out salon with front retail space, waiting area, 7 stations, 2 shampoo bowls, 1 private office, 1 breakroom w/ laundry hookup and 1 bathroom. Equipment negotiable. Potential for other uses. **Total monthly including NNN \$2,898.00** 