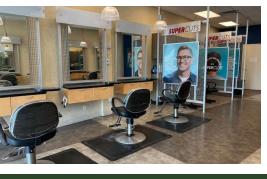

**UNIT 13324** is a 1,200 SF space currently built out salon with front retail space, waiting area, 7 stations, 2 shampoo bowls, 1 private office, 1 breakroom w/ laundry hookup and 1 bathroom. Equipment negotiable. Potential for other uses. **Total monthly including NNN \$2,898.00** 