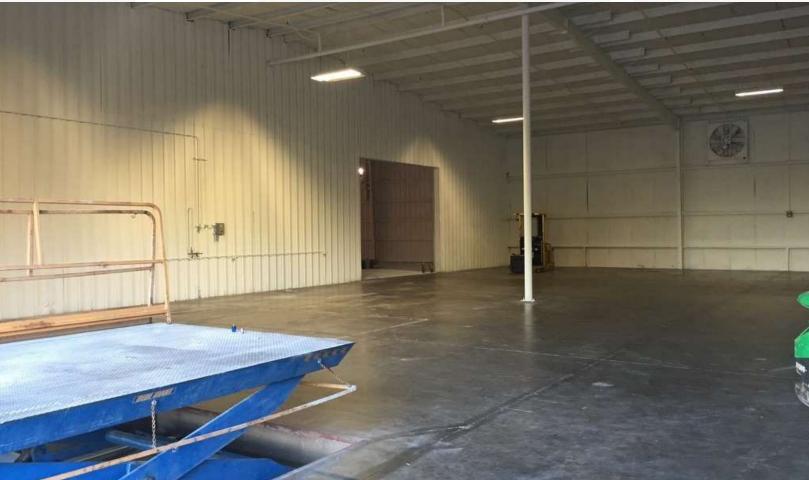

### **Property Highlights**

- 24,145± SF showroom/warehouse
- 100' of direct frontage on West Colonial Drive
- 2.21± acres with 0.75 acres of outside storage area
- 4,145± SF office/retail/showroom space
- 20.000± SF warehouse
- 14' x 22' roll-up door
- Fully sprinklered; 3-phase power
- Zoning: I-1, City of Winter Garden

The information contained herein has been given to us by the owner of the property or other sources we deem reliable. We have no reason to doubt its accuracy, but we do not guarantee it. All information should be verified prior to purchase or lease. Unless otherwise noted, the property is being offered as-is, where is, with all faults.