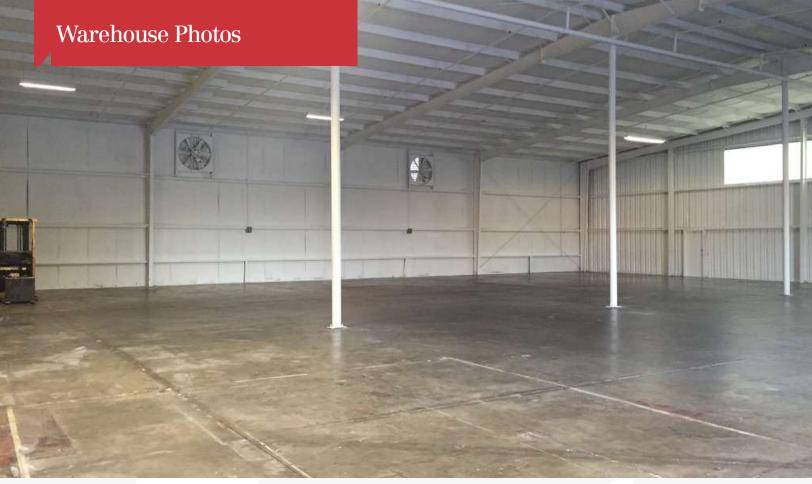

### **Property Highlights**

- 24,145± SF showroom/warehouse
- 100' of direct frontage on West Colonial Drive
- 2.21± acres with 0.75 acres of outside storage area
- 4,145± SF office/retail/showroom space
- 20.000± SF warehouse
- 14' x 22' roll-up door
- Fully sprinklered; 3-phase power
- Zoning: I-1, City of Winter Garden

The information contained herein has been given to us by the owner of the property or other sources we deem reliable. We have no reason to doubt its accuracy, but we do not guarantee it. All information should be verified prior to purchase or lease. Unless otherwise noted, the property is being offered as-is, where is, with all faults.