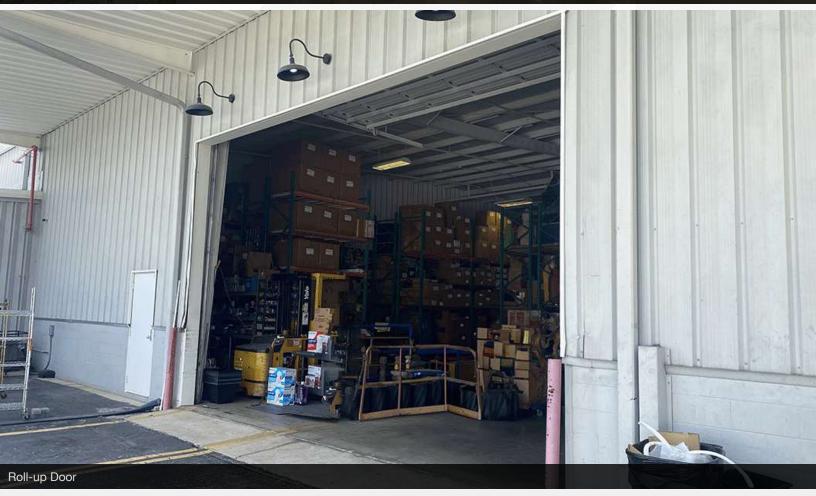

### **Property Highlights**

- 24,145± SF showroom/warehouse
- 100' of direct frontage on West Colonial Drive
- 2.21± acres with 0.75 acres of outside storage area
- 4,145± SF office/retail/showroom space
- 20.000± SF warehouse
- 14' x 22' roll-up door
- Fully sprinklered; 3-phase power
- Zoning: I-1, City of Winter Garden