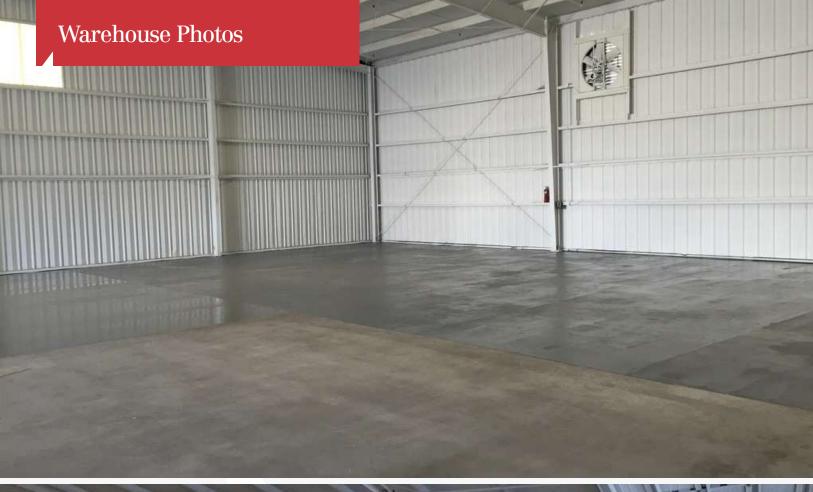

### **Property Highlights**

- 24,145± SF showroom/warehouse
- 100' of direct frontage on West Colonial Drive
- 2.21± acres with 0.75 acres of outside storage area
- 4,145± SF office/retail/showroom space
- 20.000± SF warehouse
- 14' x 22' roll-up door
- Fully sprinklered; 3-phase power
- Zoning: I-1, City of Winter Garden

The information contained herein has been given to us by the owner of the property or other sources we deem reliable. We have no reason to doubt its accuracy, but we do not guarantee it. All information should be verified prior to purchase or lease. Unless otherwise noted, the property is being offered as-is, where is, with all faults.