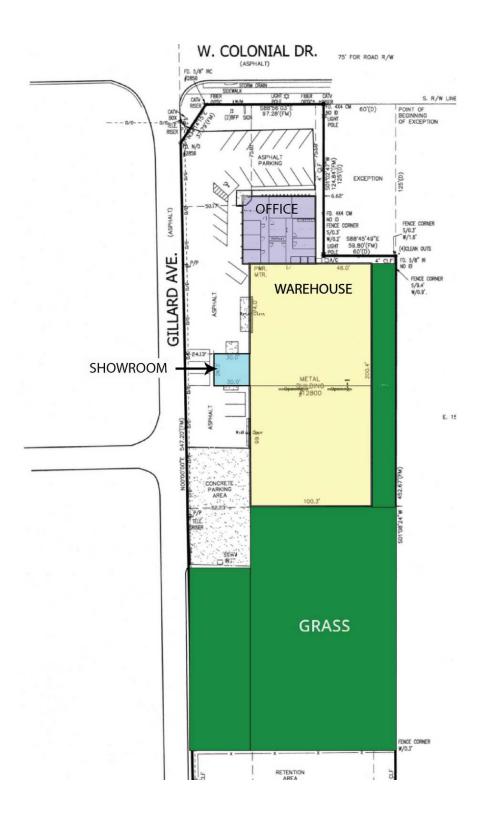

### **Property Highlights**

- 24,145± SF showroom/warehouse
- 100' of direct frontage on West Colonial Drive
- 2.21± acres with 0.75 acres of outside storage area
- 4,145± SF office/retail/showroom space
- 20.000± SF warehouse
- 14' x 22' roll-up door
- Fully sprinklered; 3-phase power
- Zoning: I-1, City of Winter Garden