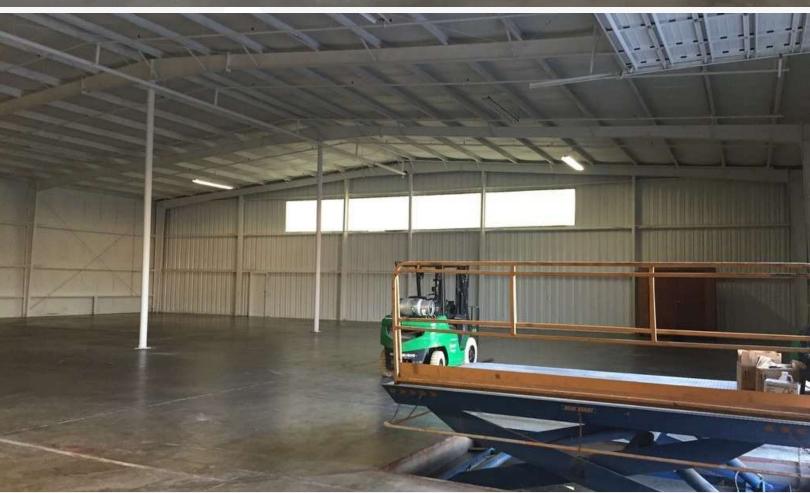

### **Property Highlights**

- 24,145± SF showroom/warehouse
- 100' of direct frontage on West Colonial Drive
- 2.21± acres with 0.75 acres of outside storage area
- 4,145± SF office/retail/showroom space
- 20.000± SF warehouse
- 14' x 22' roll-up door
- Fully sprinklered; 3-phase power
- Zoning: I-1, City of Winter Garden

| Available SF  | 24,145 SF                        |  |  |
|---------------|----------------------------------|--|--|
| Lease Rate    | \$17.00 / SF (NNN)<br>2.21 Acres |  |  |
| Lot Size      |                                  |  |  |
| Building Size | 24,145 SF                        |  |  |