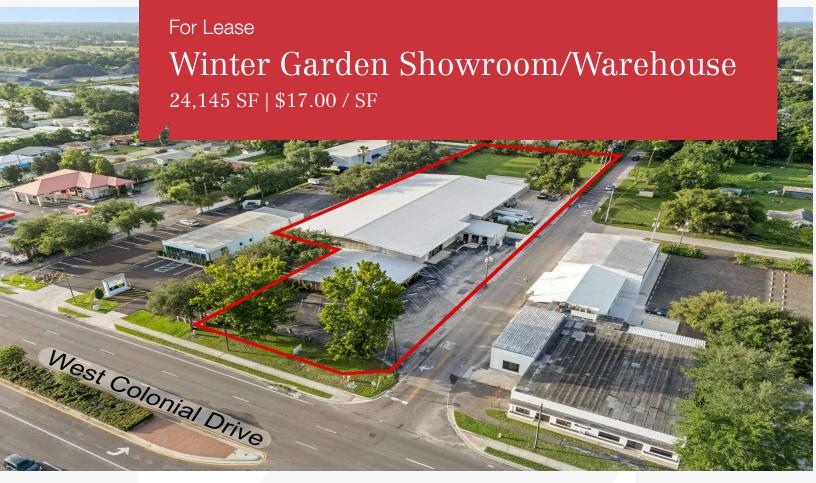

# 12800 West Colonial Drive

## Winter Garden, Florida 34787

### **Property Highlights**

- 24,145± SF showroom/warehouse
- 100' of direct frontage on West Colonial Drive
- 2.21± acres with 0.75 acres of outside storage area
- 4,145± SF office/retail/showroom space
- 20.000± SF warehouse
- 14' x 22' roll-up door
- Fully sprinklered; 3-phase power
- Zoning: I-1, City of Winter Garden

| Available SF  | 24,145 SF                        |  |  |
|---------------|----------------------------------|--|--|
| Lease Rate    | \$17.00 / SF (NNN)<br>2.21 Acres |  |  |
| Lot Size      |                                  |  |  |
| Building Size | 24,145 SF                        |  |  |