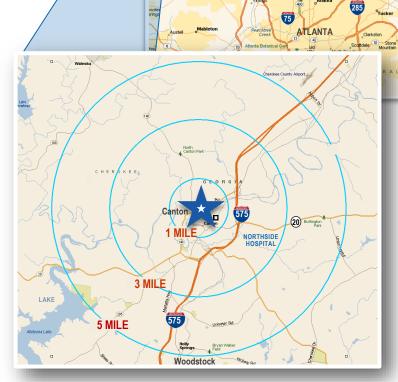

| DEMOGRAPHICS 2023 | 1 MILE   | 3 MILE   | 5 MILE    |
|-------------------|----------|----------|-----------|
| Total Population  | 8,186    | 28,679   | 64,977    |
| Households        | 2,836    | 10,422   | 22,968    |
| Average HH Income | \$69,539 | \$94.467 | \$104.987 |