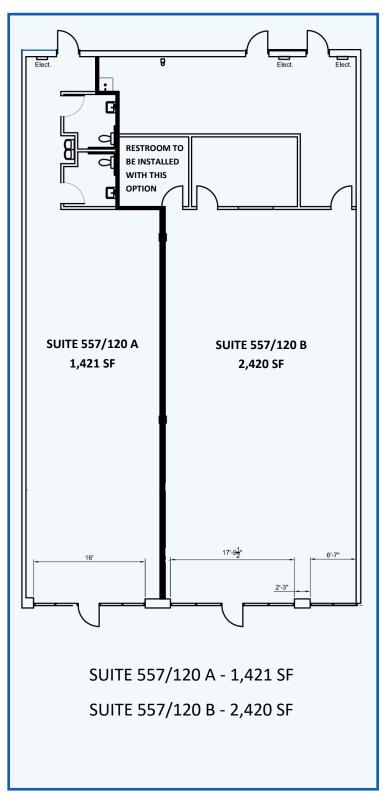

#### LOCATION

High visibility location with 3 entrance points at a signalized intersection. Traffic counts of 21,600 VPD directly in front of the center.

DOLLAR TRU

- Other retailers along the 1.5 mile Riverstone retail corridor include Home Depot, Publix, Ingles, Ross, Belk, Michael's, Staples, Walgreens, Longhorn, Outback, Cracker Barrel, Applebee's, Red Lobster and O'Charley's.
- Less than 2 miles to the new, state of the art, Northside Hospital.
- Directly across from the Canton Mill Lofts, a historic factory that was converted to residences with 315 apartment homes
- 1 space currently available: Suite 557/120 3,840 SF (can be divided into 2 spaces - 1,421 SF and 2,420 SF) see floor plans for details

### SUITE 557 / 120 FLOOR PLAN OPTIONS

Marietta, GA 30067