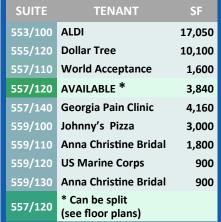

#### **PROFILE**

- Cherokee County neighborhood center in Canton's city center with 43,350 square feet of retail space.
- Anchor tenants are ALDI & Dollar Tree. Other tenants include Johnny's New York Style Pizza, and Georgia Pain Clinic
- Located on Riverstone Parkway, Canton's main retail district adjacent to downtown Canton's historic loop.

#### LOCATION

High visibility location with 3 entrance points at a signalized intersection. Traffic counts of 21,600 VPD directly in front of the center.

DOLLAR TRU

- Other retailers along the 1.5 mile Riverstone retail corridor include Home Depot, Publix, Ingles, Ross, Belk, Michael's, Staples, Walgreens, Longhorn, Outback, Cracker Barrel, Applebee's, Red Lobster and O'Charley's.
- Less than 2 miles to the new, state of the art, Northside Hospital.
- Directly across from the Canton Mill Lofts, a historic factory that was converted to residences with 315 apartment homes
- 1 space currently available: Suite 557/120 3,840 SF (can be divided into 2 spaces - 1,421 SF and 2,420 SF) see floor plans for details