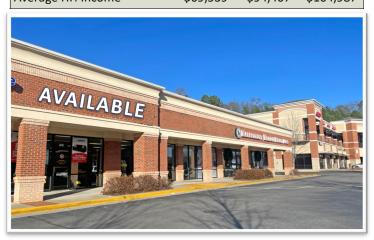

#### **PROFILE**

- Cherokee County neighborhood center in Canton's city center with 43,350 square feet of retail space.
- Anchor tenants are ALDI & Dollar Tree. Other tenants include Johnny's New York Style Pizza, and Georgia Pain Clinic
- Located on Riverstone Parkway, Canton's main retail district adjacent to downtown Canton's historic loop.

#### LOCATION

High visibility location with 3 entrance points at a signalized intersection. Traffic counts of 21,600 VPD directly in front of the center.

DOLLAR TRU

- Other retailers along the 1.5 mile Riverstone retail corridor include Home Depot, Publix, Ingles, Ross, Belk, Michael's, Staples, Walgreens, Longhorn, Outback, Cracker Barrel, Applebee's, Red Lobster and O'Charley's.
- Less than 2 miles to the new, state of the art, Northside Hospital.
- Directly across from the Canton Mill Lofts, a historic factory that was converted to residences with 315 apartment homes
- 1 space currently available: Suite 557/120 3,840 SF (can be divided into 2 spaces - 1,421 SF and 2,420 SF) see floor plans for details