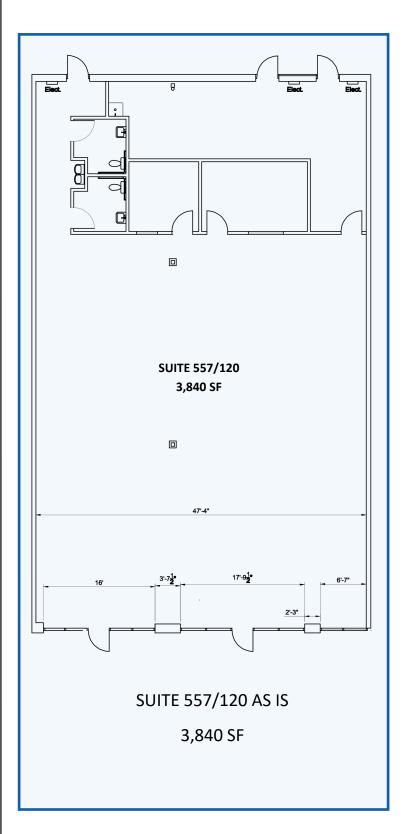

#### LOCATION

High visibility location with 3 entrance points at a signalized intersection. Traffic counts of 21,600 VPD directly in front of the center.

DOLLAR TRU

- Other retailers along the 1.5 mile Riverstone retail corridor include Home Depot, Publix, Ingles, Ross, Belk, Michael's, Staples, Walgreens, Longhorn, Outback, Cracker Barrel, Applebee's, Red Lobster and O'Charley's.
- Less than 2 miles to the new, state of the art, Northside Hospital.
- Directly across from the Canton Mill Lofts, a historic factory that was converted to residences with 315 apartment homes
- 1 space currently available: Suite 557/120 3,840 SF (can be divided into 2 spaces - 1,421 SF and 2,420 SF) see floor plans for details

### SUITE 557 / 120 FLOOR PLAN OPTIONS

Marietta, GA 30067