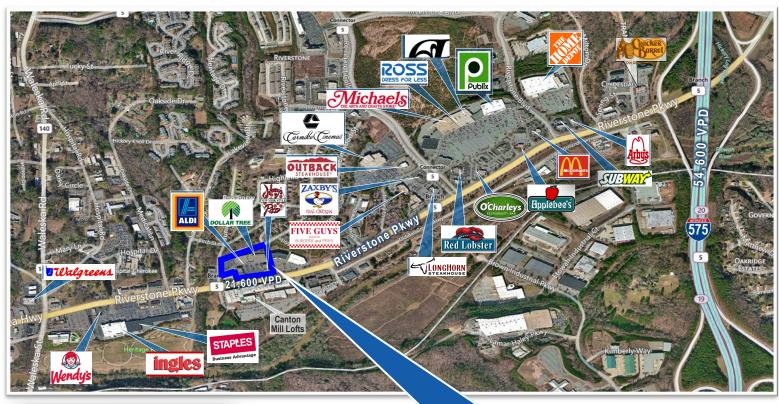

#### LOCATION

High visibility location with 3 entrance points at a signalized intersection. Traffic counts of 21,600 VPD directly in front of the center.

DOLLAR TRU

- Other retailers along the 1.5 mile Riverstone retail corridor include Home Depot, Publix, Ingles, Ross, Belk, Michael's, Staples, Walgreens, Longhorn, Outback, Cracker Barrel, Applebee's, Red Lobster and O'Charley's.
- Less than 2 miles to the new, state of the art, Northside Hospital.
- Directly across from the Canton Mill Lofts, a historic factory that was converted to residences with 315 apartment homes
- 1 space currently available: Suite 557/120 3,840 SF (can be divided into 2 spaces - 1,421 SF and 2,420 SF) see floor plans for details

## RIVERSTONE MILL

Riverstone Parkway

21,600 VPD