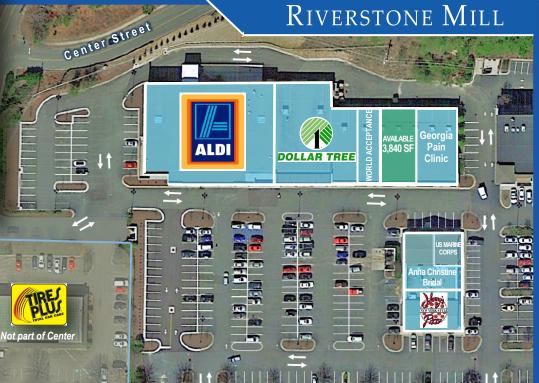

#### LOCATION

High visibility location with 3 entrance points at a signalized intersection. Traffic counts of 21,600 VPD directly in front of the center.

DOLLAR TRU

- Other retailers along the 1.5 mile Riverstone retail corridor include Home Depot, Publix, Ingles, Ross, Belk, Michael's, Staples, Walgreens, Longhorn, Outback, Cracker Barrel, Applebee's, Red Lobster and O'Charley's.
- Less than 2 miles to the new, state of the art, Northside Hospital.
- Directly across from the Canton Mill Lofts, a historic factory that was converted to residences with 315 apartment homes
- 1 space currently available: Suite 557/120 3,840 SF (can be divided into 2 spaces - 1,421 SF and 2,420 SF) see floor plans for details

## RIVERSTONE MILL

Riverstone Parkway

21,600 VPD