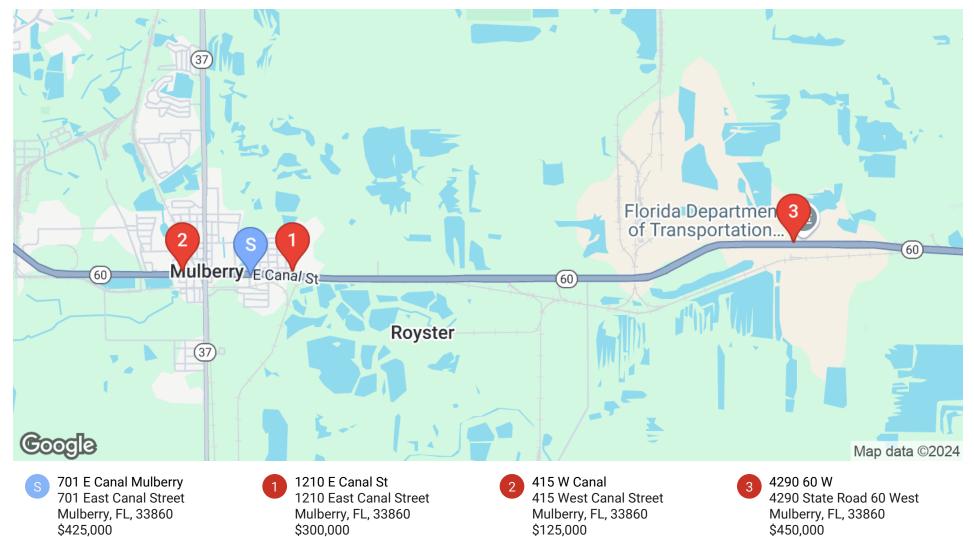

701 EAST CANAL STREET

SALE COMPARABLES 16

701 EAST CANAL STREET | MULBERRY, FL 33860

Price per SF

701 EAST CANAL STREET | MULBERRY, FL 33860

| Sale Price  | \$425,000 |
|-------------|-----------|
| Spaces      | 1         |
| Rentable SF | 3,140     |
| Price/SF    | \$135.35  |

701 E Canal Mulberry 701 East Canal Street, Mulberry, FL 33860

1210 E Canal St 1210 East Canal Street, Mulberry, FL 33860

| Sale Price  | \$300,000 |
|-------------|-----------|
| Rentable SF | 1,900     |
| Price/SF    | \$157.89  |
| Acres       | 0.230     |
| Year Built  | 1922      |
| Sale Date   | 6/16/2023 |

701 EAST CANAL STREET | MULBERRY, FL 33860

| Sale Price  | \$125,000 |
|-------------|-----------|
| Rentable SF | 929       |
| Price/SF    | \$134.55  |
| Acres       | 0.070     |
| Year Built  | 1961      |
| Sale Date   | 4/10/2023 |
|             |           |

\* . . . . . .

**415 W Canal** 415 West Canal Street, Mulberry, FL 33860

**4290 60 W** 4290 State Road 60 West, Mulberry, FL 33860

| Sale Price  | \$450,000 |
|-------------|-----------|
| Rentable SF | 2,400     |
| Price/SF    | \$187.50  |
| Acres       | 2.0       |
| Year Built  | 1989      |
| Sale Date   | 3/1/2023  |
|             |           |