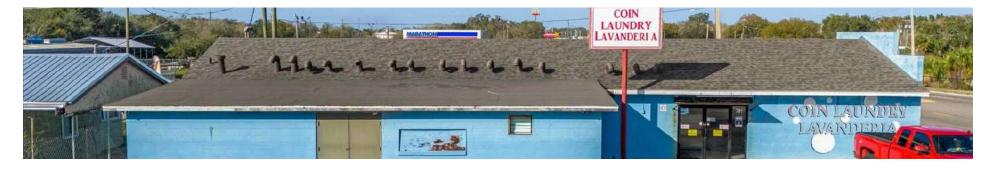

should consult with a professional in the respective legal, accounting, tax or other professional area before making any decisions.

## RKommercial K

## TABLE OF CONTENTS

701 EAST CANAL STREET

#### **1 - PROPERTY INFORMATION Property Summary** 4 **Building Floor Plan** 5 **Property Photos** 6 **2 - LOCATION INFORMATION** Location overview 9 10 **Regional Map** 11 Location Maps 12 **Business Map** Aerial Map 13 Demographics 14 **3 - COMPARABLES** Sale Comparables 16 **4 - AGENT PROFILE Professional Bio** 21 Disclaimer 22

#### RICHARD KURBAN, CCIM

PRINCIPAL C: (407) 800-1009 richard@rkommercial.com BK3317775, Florida





701 EAST CANAL STREET



- PROPERTY SUMMARY 4
- BUILDING FLOOR PLAN 5
  - PROPERTY PHOTOS 6



### **PROPERTY SUMMARY**



701 EAST CANAL STREET | MULBERRY, FL 33860



#### Property Summary

| Price:         | \$425,000                         |
|----------------|-----------------------------------|
| Building SF:   | 3,140 SF                          |
| Price / SF:    | \$135/SF                          |
| Occupancy:     | Vacant                            |
| Available SF:  | 3,140 SF                          |
| Lot Size:      | 0.22 acres (both parcels)         |
| Frontage:      | 104 FT on E Canal St              |
| Signage:       | Pylon Signage                     |
| Parking:       | 16                                |
| Parking Ratio: | 5/1000                            |
| Renovated:     | 2022                              |
| Year Built:    | 1944                              |
| Zoning:        | C-2                               |
| Par