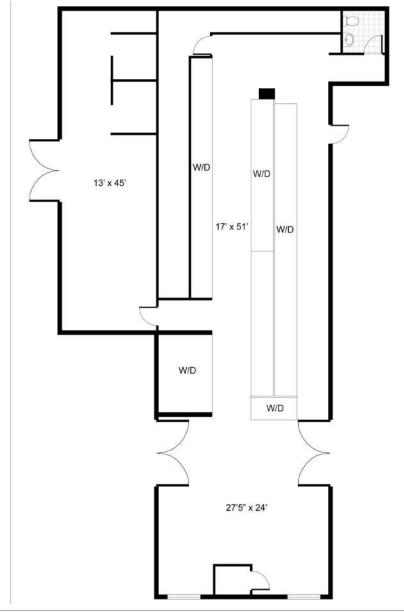

posure to a broad audience.

Surrounded by established businesses such as the Marathon gas station to the west and Carter's BBQ to the east, the property opens up collaborative opportunities with a range of neighboring enterprises. The diverse landscape of nearby businesses creates an environment where your venture can thrive and complement the existing local offerings.

Notably, the City of Mulberry has acquired adjacent land on the north side of E Canal St. with confirmed plans to build their new headquarters. This strategic development aligns perfectly with the property, promising increased foot traffic and potential collaboration opportunities for any business occupying this space.

#### Terms



# RKommercial K

### **BUILDING FLOOR PLAN**

701 EAST CANAL STREET | MULBERRY, FL 33860





### **PROPERTY PHOTOS**



701 EAST CANAL STREET | MULBERRY, FL 33860





# RKommercial K

### **PROPERTY PHOTOS**

701 EAST CANAL STREET | MULBERRY, FL 33860





#### RICHARD KURBAN, CCIM Principal C: (407) 800-1009

C: (407) 800-1009 richard@rkommercial.com BK3317775, Florida



701 EAST CANAL STREET



- LOCATION OVERVIEW 9
  - REGIONAL MAP 10
  - LOCATION MAPS 11
  - BUSINESS MAP 12
    - AERIAL MAP 13
  - DEMOGRAPHICS 14



### LOCATION OVERVIEW

701 EAST CANAL STREET | MULBERRY, FL 33860





Mulberry's Growth Potential:

Strategic location: Situated near Lakeland, Tampa, and Orlando, Mulberry benefits from the economic vibrancy of these larger cities. Its proximity to major transportation routes like I-4 and US-92 further enhances its accessibility.

Affordable living: Compare