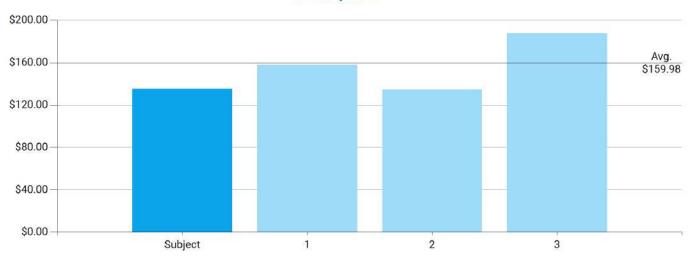

701 EAST CANAL STREET

SALE COMPARABLES 16

701 EAST CANAL STREET | MULBERRY, FL 33860

Price per SF

701 EAST CANAL STREET | MULBERRY, FL 33860

| Sale Price  | \$425,000 |
|-------------|-----------|
| Spaces      | 1         |
| Rentable SF | 3,140     |
| Price/SF    | \$135.35  |

701 E Canal Mulberry 701 East Canal Street, Mulberry, FL 33860

1210 E Canal St 1210 East Canal Street, Mulberry, FL 33860

| Sale Price  | \$300,000 |
|-------------|-----------|
| Rentable SF | 1,900     |
| Price/SF    | \$157.89  |
| Acres       | 0.230     |
| Year Built  | 1922      |
| Sale Date   | 6/16/2023 |

701 EAST CANAL STREET | MULBERRY, FL 33860

| Sale Price  | \$125,000 |
|-------------|-----------|
| Rentable SF | 929       |
| Price/SF    | \$134.55  |
| Acres       | 0.070     |
| Year Built  | 1961      |
| Sale Date   | 4/10/2023 |
|             |           |

\* . . . . . .

**415 W Canal** 415 West Canal Street, Mulberry, FL 33860

**4290 60 W** 4290 State Road 60 West, Mulberry, FL 33860

| Sale Price  | \$450,000 |
|-------------|-----------|
| Rentable SF | 2,400     |
| Price/SF    | \$187.50  |
| Acres       | 2.0       |
| Year Built  | 1989      |
| Sale Date   | 3/1/2023  |
|             |           |