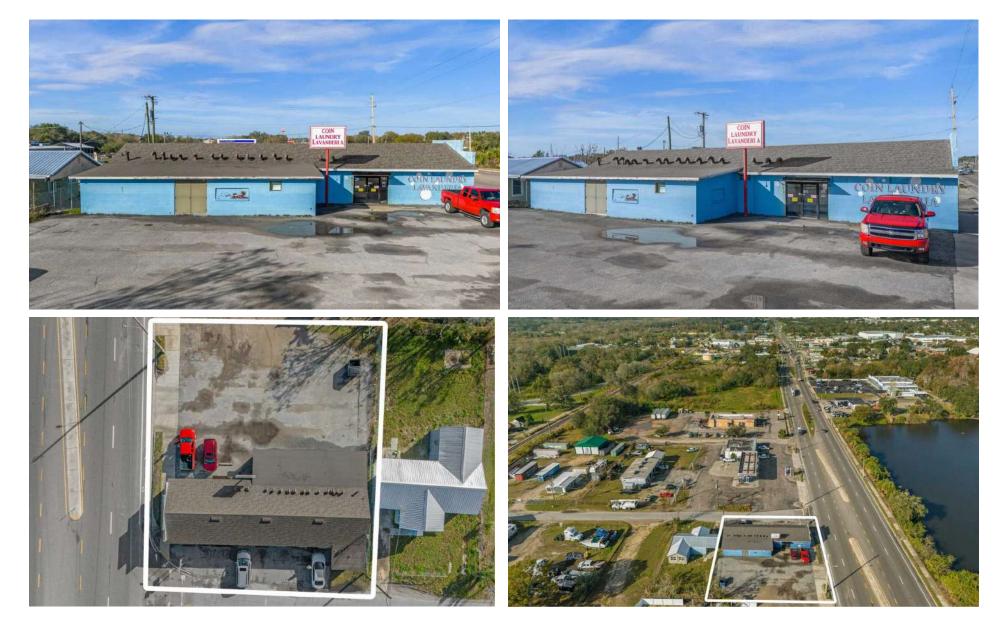

### **PROPERTY PHOTOS**

701 EAST CANAL STREET | MULBERRY, FL 33860

### **AERIAL MAP**

701 EAST CANAL STREET | MULBERRY, FL 33860

Principal C: (407) 800-1009 richard@rkommercial.com BK3317775, Florida