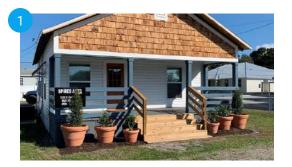

701 E Canal Mulberry 701 East Canal Street, Mulberry, FL 33860

1210 E Canal St 1210 East Canal Street, Mulberry, FL 33860

| Sale Price  | \$300,000 |
|-------------|-----------|
| Rentable SF | 1,900     |
| Price/SF    | \$157.89  |
| Acres       | 0.230     |
| Year Built  | 1922      |
| Sale Date   | 6/16/2023 |