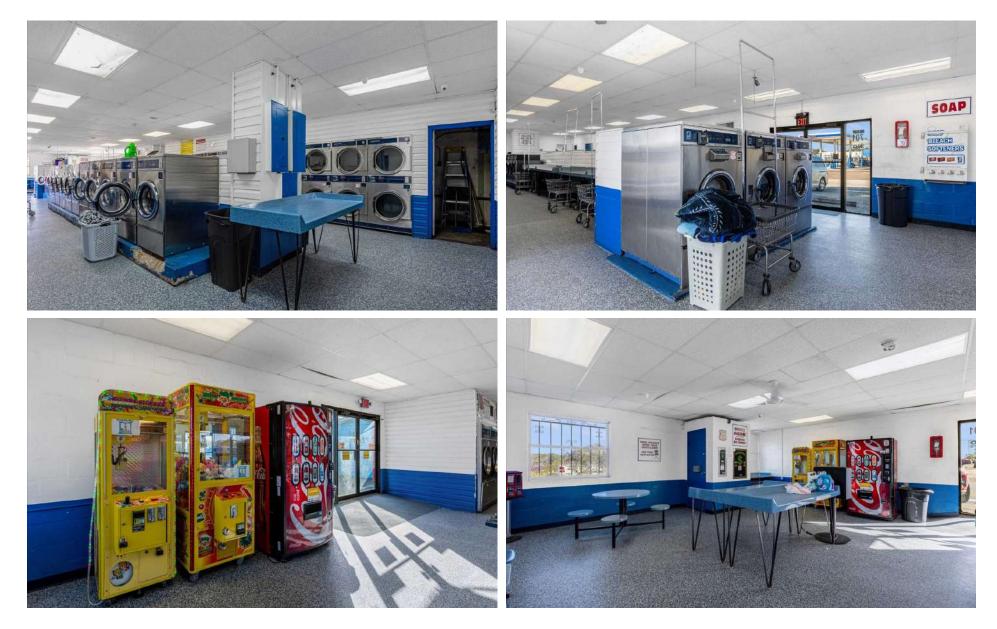

llaborative opportunities with a range of neighboring enterprises. The diverse landscape of nearby businesses creates an environment where your venture can thrive and complement the existing local offerings.

Notably, the City of Mulberry has acquired adjacent land on the north side of E Canal St. with confirmed plans to build their new headquarters. This strategic development aligns perfectly with the property, promising increased foot traffic and potential collaboration opportunities for any business occupying this space.

#### Terms



# RKommercial K

### **BUILDING FLOOR PLAN**

701 EAST CANAL STREET | MULBERRY, FL 33860





### **PROPERTY PHOTOS**



701 EAST CANAL STREET | MULBERRY, FL 33860





# RKommercial K

### **PROPERTY PHOTOS**

701 EAST CANAL STREET | MULBERRY, FL 33860





#### RICHARD KURBAN, CCIM Principal C: (407) 800-1009

C: (407) 800-1009 richard@rkommercial.com BK3317775, Florida



701 EAST CANAL STREET



- LOCATION OVERVIEW 9
  - REGIONAL MAP 10
  - LOCATION MAPS 11
  - BUSINESS MAP 12
    - AERIAL MAP 13
  - DEMOGRAPHICS 14



### LOCATION OVERVIEW

701 EAST CANAL STREET | MULBERRY, FL 33860





Mulberry's Growth Potential:

Strategic location: Situated near Lakeland, Tampa, and Orlando, Mulberry benefits from the economic vibrancy of these larger cities. Its proximity to major transportation routes like I-4 and US-92 further enhances its accessibility.

Affordable living: Compared to its bustling neighbors, Mulberry offers a lower cost of living, attracting residents and businesses seeking value.

Planned development: The city has a well-def