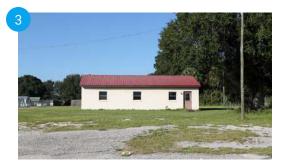

\* . . . . . .

**415 W Canal** 415 West Canal Street, Mulberry, FL 33860

**4290 60 W** 4290 State Road 60 West, Mulberry, FL 33860

| Sale Price  | \$450,000 |
|-------------|-----------|
| Rentable SF | 2,400     |
| Price/SF    | \$187.50  |
| Acres       | 2.0       |
| Year Built  | 1989      |
| Sale Date   | 3/1/2023  |
|             |           |