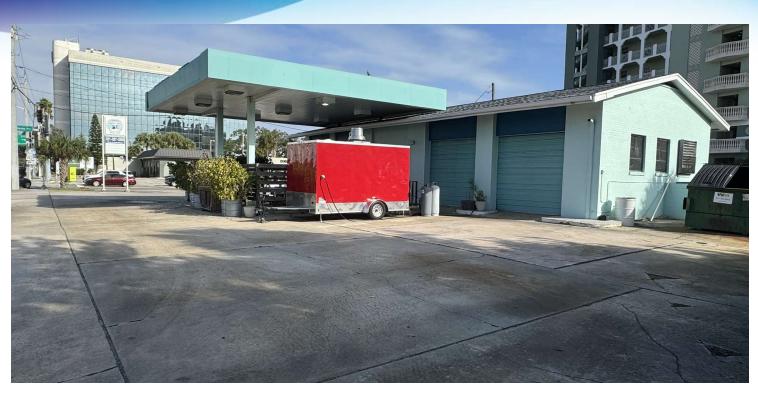

### **PROPERTY OVERVIEW**

Unveil the potential of this prime location in Melbourne, FL. The property offers exceptional visibility and accessibility on bustling S Harbor City Blvd, ensuring high exposure for any business. Boasting ample parking and a versatile layout, the space presents an ideal canvas for retail or restaurant ventures seeking to make their mark. With a strong presence in a high-traffic area and a layout designed for flexibility, the property is a tantalizing opportunity for businesses to thrive in a vibrant commercial setting.

#### **LOCATION OVERVIEW**

Excellent location on the corner of US Hwy-I and E New Haven Ave. Convenient access from the north and west side of the lighted corner. The property is moments away from the historic downtown district which offers a mix of quaint shops, art galleries, and restaurants.