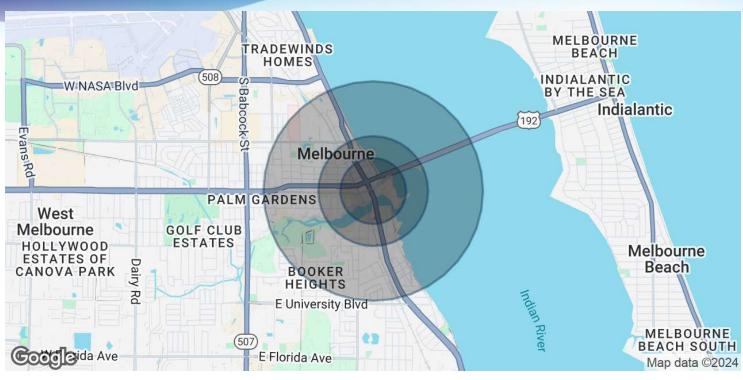

### **DEMOGRAPHICS MAP & REPORT**

2001 S Harbor City Blvd Melbourne, FL 32901

| POPULATION                           | 0.3 MILES        | 0.5 MILES               | I MILE          |
|--------------------------------------|------------------|-------------------------|-----------------|
| Total Population                     | 345              | 1,439                   | 4,830           |
| Average Age                          | 57               | 57                      | 49              |
| Average Age (Male)                   | 54               | 53                      | 46              |
| Average Age (Female)                 | 61               | 61                      | 52              |
|                                      |                  |                         |                 |
|                                      |                  |                         |                 |
| HOUSEHOLDS & INCOME                  | 0.3 MILES        | 0.5 MILES               | I MILE          |
| HOUSEHOLDS & INCOME Total Households | <b>0.3 MILES</b> | <b>0.5 MILES</b><br>827 | I MILE<br>2,300 |
|                                      |                  |                         |                 |
| Total Households                     | 195              | 827                     | 2,300           |
| Total Households # of Persons per HH | 195<br>1.8       | 827<br>1.7              | 2,300<br>2.1    |