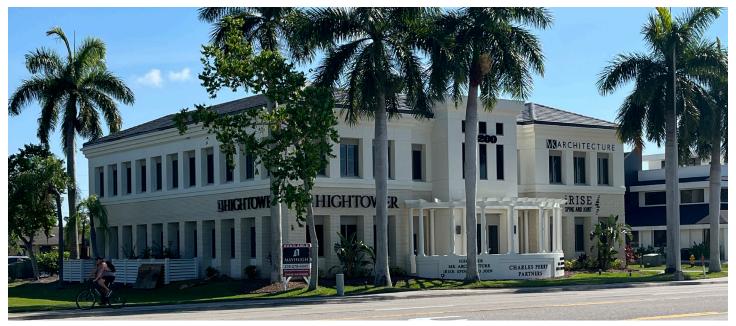

# Parkway Professional Center: Exceptional Office Space with Spectacular Views

Parkway Professional Center is a stunning 12,000 SF building located on College Parkway that is sure to leave a lasting impression on your clients. Suite 204 offers 1,650 SF of office space with wonderful natural lighting and panoramic views. The suite features a waiting room, receptionist area, one private office, a flex open space, two restrooms and a compelling glass-walled conference room. Building signage options are available on the southern and eastern corners, providing exposure on College Parkway, which sees 37,000 AADT. With over 4.7 parking spots per 1,000 SF, convenience is ensured. **Contact us today to schedule a tour!** 