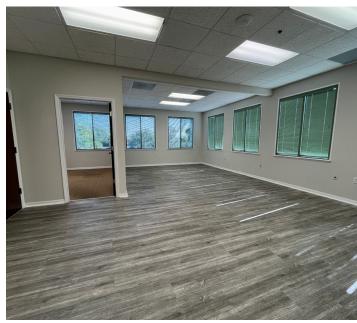

# Parkway Professional Center: Exceptional Office Space with Spectacular Views

Parkway Professional Center is a stunning 12,000 SF building located on College Parkway that is sure to leave a lasting impression on your clients. Suite 204 offers 1,650 SF of office space with wonderful natural lighting and panoramic views. The suite features a waiting room, receptionist area, one private office, a flex open space, two restrooms and a compelling glass-walled conference room. Building signage options are available on the southern and eastern corners, providing exposure on College Parkway, which sees 37,000 AADT. With over 4.7 parking spots per 1,000 SF, convenience is ensured. **Contact us today to schedule a tour!** 