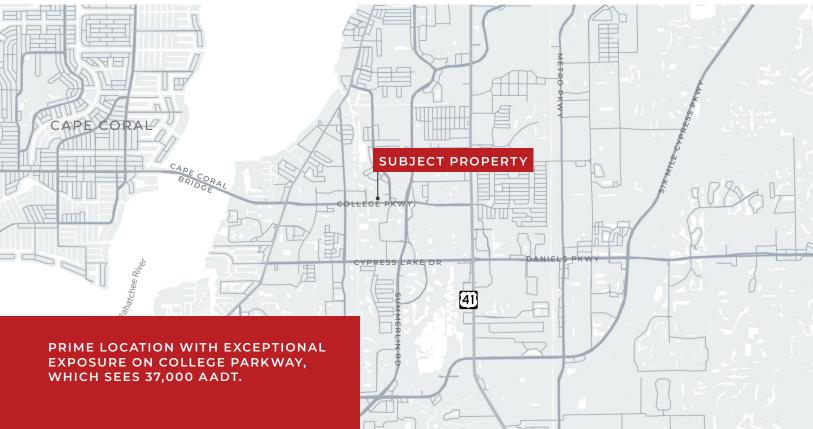

# Parkway Professional Center: Exceptional Office Space with Spectacular Views

Parkway Professional Center is a stunning 12,000 SF building located on College Parkway that is sure to leave a lasting impression on your clients. Suite 204 offers 1,650 SF of office space with wonderful natural lighting and panoramic views. The suite features a waiting room, receptionist area, one private office, a flex open space, two restrooms and a compelling glass-walled conference room. Building signage options are available on the southern and eastern corners, providing exposure on College Parkway, which sees 37,000 AADT. With over 4.7 parking spots per 1,000 SF, convenience is ensured. **Contact us today to schedule a tour!** 