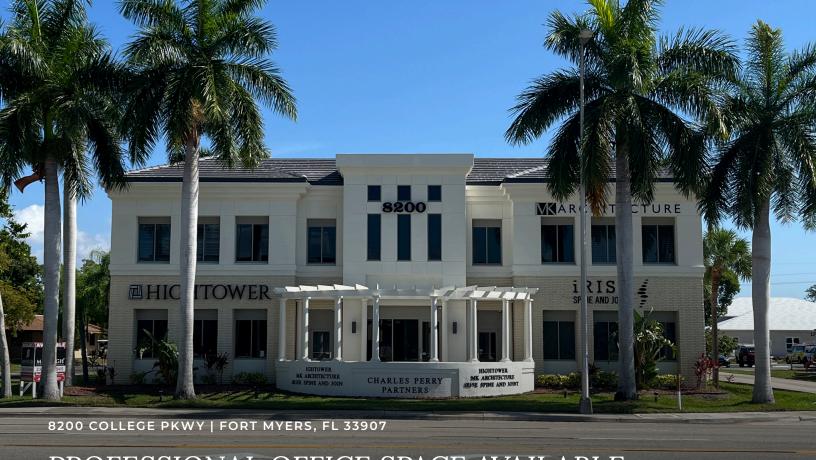

# Parkway Professional Center: Exceptional Office Space with Spectacular Views

Parkway Professional Center is a stunning 12,000 SF building located on College Parkway that is sure to leave a lasting impression on your clients. Suite 204 offers 1,650 SF of office space with wonderful natural lighting and panoramic views. The suite features a waiting room, receptionist area, one private office, a flex open space, two restrooms and a compelling glass-walled conference room. Building signage options are available on the southern and eastern corners, providing exposure on College Parkway, which sees 37,000 AADT. With over 4.7 parking spots per 1,000 SF, convenience is ensured. **Contact us today to schedule a tour!** 