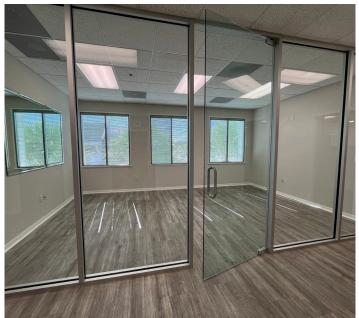

# Parkway Professional Center: Exceptional Office Space with Spectacular Views

Parkway Professional Center is a stunning 12,000 SF building located on College Parkway that is sure to leave a lasting impression on your clients. Suite 204 offers 1,650 SF of office space with wonderful natural lighting and panoramic views. The suite features a waiting room, receptionist area, one private office, a flex open space, two restrooms and a compelling glass-walled conference room. Building signage options are available on the southern and eastern corners, providing exposure on College Parkway, which sees 37,000 AADT. With over 4.7 parking spots per 1,000 SF, convenience is ensured. **Contact us today to schedule a tour!** 