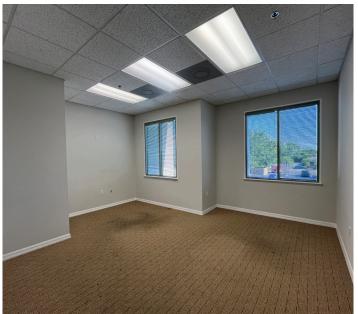

# Parkway Professional Center: Exceptional Office Space with Spectacular Views

Parkway Professional Center is a stunning 12,000 SF building located on College Parkway that is sure to leave a lasting impression on your clients. Suite 204 offers 1,650 SF of office space with wonderful natural lighting and panoramic views. The suite features a waiting room, receptionist area, one private office, a flex open space, two restrooms and a compelling glass-walled conference room. Building signage options are available on the southern and eastern corners, providing exposure on College Parkway, which sees 37,000 AADT. With over 4.7 parking spots per 1,000 SF, convenience is ensured. **Contact us today to schedule a tour!** 