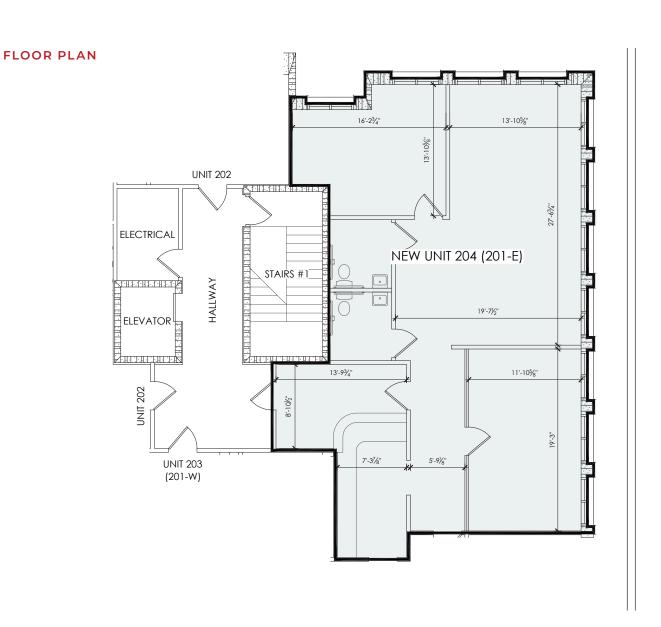

# Parkway Professional Center: Exceptional Office Space with Spectacular Views

Parkway Professional Center is a stunning 12,000 SF building located on College Parkway that is sure to leave a lasting impression on your clients. Suite 204 offers 1,650 SF of office space with wonderful natural lighting and panoramic views. The suite features a waiting room, receptionist area, one private office, a flex open space, two restrooms and a compelling glass-walled conference room. Building signage options are available on the southern and eastern corners, providing exposure on College Parkway, which sees 37,000 AADT. With over 4.7 parking spots per 1,000 SF, convenience is ensured. **Contact us today to schedule a tour!** 

### PROPERTY DETAILS

| AVAILABLE SPACE | 1,650 SF          |
|-----------------|-------------------|
| BASE RATE       | \$18.50 PSF       |
| LEASE TYPE      | NNN + Sales Tax   |
| CAM/OPEX        | \$8.25± SF        |
| BUILDING SIZE   | 12,000± SF        |
| ZONING          | CS-1 (Lee County) |
| ELEVATORS       | 1                 |