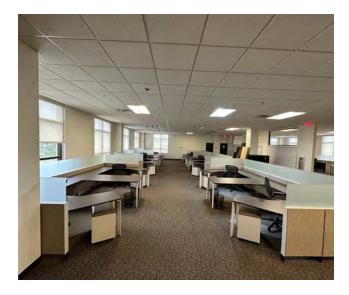

## INTERIOR PHOTOS (COMPLETE FURNITURE PACKAGE INCLUDED)

JOHN W. TROST, CCIM Principal | Senior Advisor O: 386.301.4581 | C: 386.295.5723 john.trost@svn.com

CHRIS BUTERA
Principal
O: 386.453.4789
chris.butera@svn.com

#### PROPERTY HIGHLIGHTS

- Second Floor Office Condos For Sale or Lease
- Can be further divided into smaller units
- · Class A office space with lake views
- Located in the heart of Palm Coast Town Center
- Adjacent to Palm Coast City Hall
- Controlled access and Security system
- Open office concept filled with natural light
- Currently, there are five designated open areas, a conference room, seven private offices, a breakroom, a copy room, a single in-suite restroom, and common area restrooms off the lobby, along with two elevators
- Turnkey plug and play; cubicles and office furniture available to remain in the suite
- Easily modified for medical use
- Other tenants include Palm Coast-Flagler Regional Chamber of Commerce, Jacksonville University, Flagler Heath+ Orthopedic, Chiumento Law, Florida Health Care, Pioneer Title, and Rush Insurance.
- Easy access to I-95 approximately 2 miles away
- Private aircraft can fly into nearby Flagler Executive Airport with two 5,000 foot runways and a 3,000 foot water runway
- Condo Fees \$5.87 per SF and Real Estate Taxes \$3.45 per SF