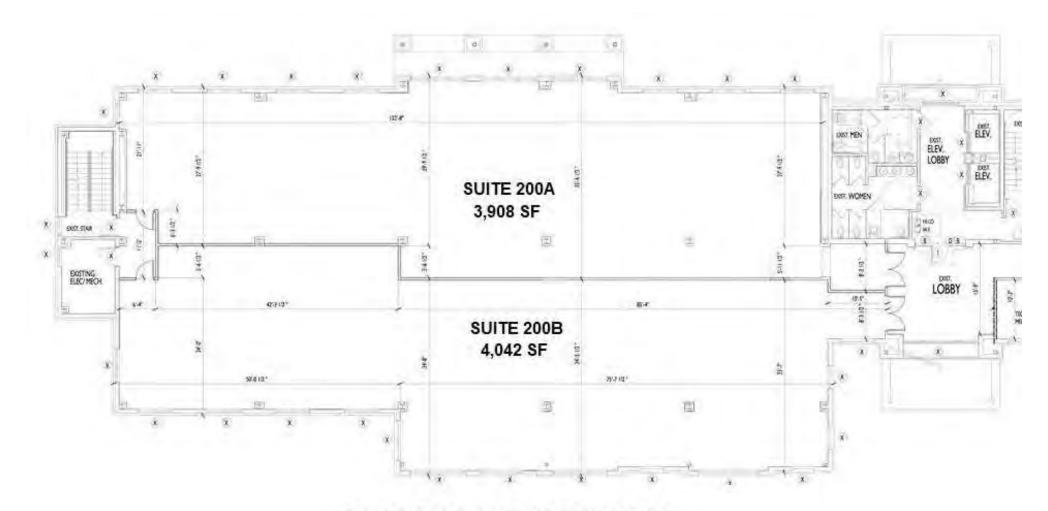

## PROPOSED FLOOR PLAN

#### **OFFERING SUMMARY**

| AVAILABLE SF: | Suite 200A: 3,908 SF<br>Suite 200B: 4,042 SF         |
|---------------|------------------------------------------------------|
| SALE PRICE:   | Suite 200A: \$1,400,000<br>Suite 200B: \$1,400,000   |
| LEASE RATE:   | \$25.00 NNN                                          |
| YEAR BUILT:   | 2009                                                 |
| PARCEL NO:    | 06-12-31-5825-00010-0200                             |
| ZONING:       | MDA - Allows for Professional and<br>Medical Offices |

Suite 200A is 3,908 SF - For Sale \$1,400,000 or For Lease \$25.00 NNN. Suite 200B is 4,042 SF - For Sale \$1,400,000 or For Lease \$25.00 NNN. Units shall be delivered demised with dropped ceilings, lights, and HVAC with distribution.