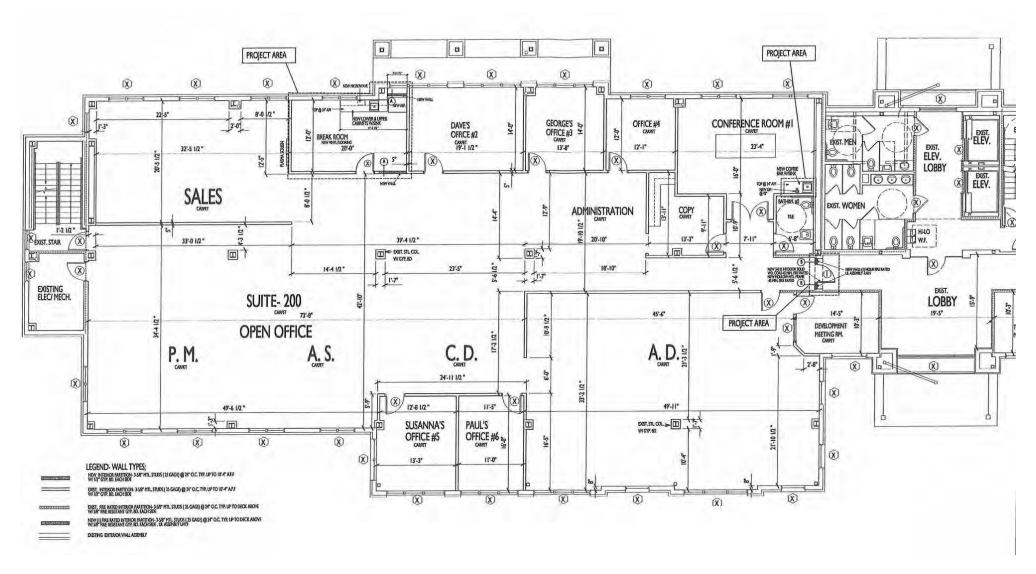

## **EXISTING FLOOR PLAN**

JOHN W. TROST, CCIM

CHRIS BUTERA

Principal | Senior Advisor
O: 386.301.4581 | C: 386.295.5723
john.trost@svn.com

#### PROPERTY HIGHLIGHTS

- Second Floor Office Condos For Sale or Lease
- Can be further divided into smaller units
- · Class A office space with lake views
- Located in the heart of Palm Coast Town Center
- Adjacent to Palm Coast City Hall
- Controlled access and Security system
- Open office concept filled with natural light
- Currently, there are five designated open areas, a conference room, seven private offices, a breakroom, a copy room, a single in-suite restroom, and common area restrooms off the lobby, along with two elevators
- Turnkey plug and play; cubicles and office furniture available to remain in the suite
- Easily modified for medical use
- Other tenants include Palm Coast-Flagler Regional Chamber of Commerce, Jacksonville University, Flagler Heath+ Orthopedic, Chiumento Law, Florida Health Care, Pioneer Title, and Rush Insurance.
- Easy access to I-95 approximately 2 miles away
- Private aircraft can fly into nearby Flagler Executive Airport with two 5,000 foot runways and a 3,000 foot water runway
- Condo Fees \$5.87 per SF and Real Estate Taxes \$3.45 per SF