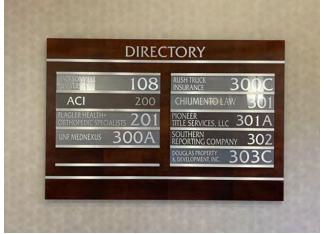

#### PROPERTY HIGHLIGHTS

- Second Floor Office Condos For Sale or Lease
- Can be further divided into smaller units
- · Class A office space with lake views
- Located in the heart of Palm Coast Town Center
- Adjacent to Palm Coast City Hall
- Controlled access and Security system
- Open office concept filled with natural light
- Currently, there are five designated open areas, a conference room, seven private offices, a breakroom, a copy room, a single in-suite restroom, and common area restrooms off the lobby, along with two elevators
- Turnkey plug and play; cubicles and office furniture available to remain in the suite
- Easily modified for medical use
- Other tenants include Palm Coast-Flagler Regional Chamber of Commerce, Jacksonville University, Flagler Heath+ Orthopedic, Chiumento Law, Florida Health Care, Pioneer Title, and Rush Insurance.
- Easy access to I-95 approximately 2 miles away
- Private aircraft can fly into nearby Flagler Executive Airport with two 5,000 foot runways and a 3,000 foot water runway
- Condo Fees \$5.87 per SF and Real Estate Taxes \$3.45 per SF