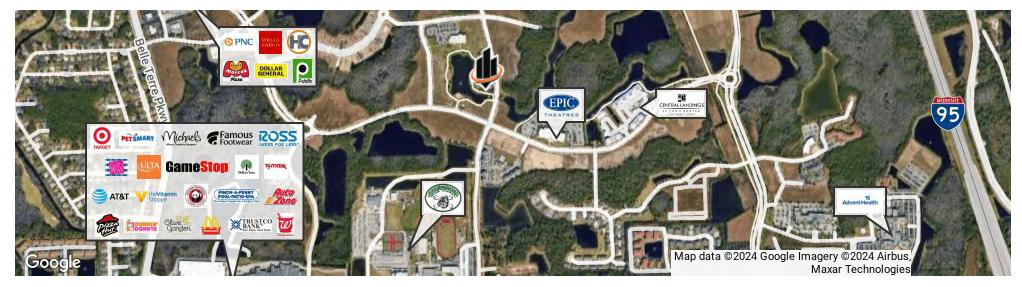

### **LOCATION MAP**

JOHN W. TROST, CCIM

Principal | Senior Advisor O: 386.301.4581 | C: 386.295.5723 john.trost@svn.com CHRIS BUTERA

#### LOCATION DESCRIPTION

Located along City Place in the Palm Coast Town Center, a 1,000+ mixed-use development. City Centre is located adjacent to Palm Coast City Hall and just 2 miles to Interstate 95, 23 miles to Daytona Beach, 34 miles to St Augustine, and 72 miles to Jacksonville.