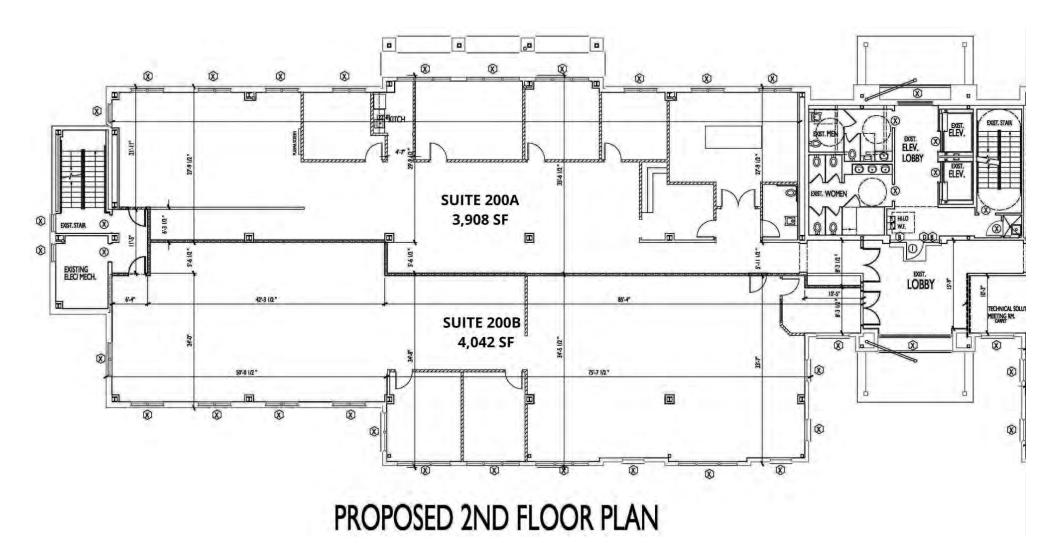

## PROPOSED 2ND FLOOR PLAN

JOHN W. TROST, CCIM

Principal | Senior Advisor O: 386.301.4581 | C: 386.295.5723 john.trost@svn.com CHRIS BUTERA

#### **OFFERING SUMMARY**

| AVAILABLE SF: | Suite 200A: 3,908 SF<br>Suite 200B: 4,042 SF         |
|---------------|------------------------------------------------------|
| SALE PRICE:   | Suite 200A: \$1,400,000<br>Suite 200B: \$1,400,000   |
| LEASE RATE:   | \$25.00 NNN                                          |
| YEAR BUILT:   | 2009                                                 |
| PARCEL NO:    | 06-12-31-5825-00010-0200                             |
| ZONING:       | MDA - Allows for Professional and<br>Medical Offices |

Suite 200A is 3,908 SF - For Sale \$1,400,000 or For Lease \$25.00 NNN. Suite 200B is 4,042 SF - For Sale \$1,400,000 or For Lease \$25.00 NNN. Units shall be delivered demised with dropped ceilings, lights, and HVAC with distribution.