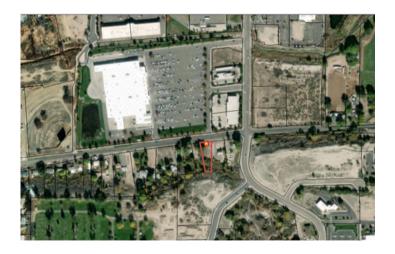

## TBD Crawford Ave., Delta, CO

This property is located in the Business Corridor of Delta off Stafford Lane, across from the Walmart Center, south entrance, close to the new Grand Mesa Flats apartments and the Medical Center on Cottonwood as well as the Hospital, Safeway, banks, and more. Commercially zoned B-2, this is an ideal location with great visibility from Walmart's southeast entrance with possibilities including single family home, duplex, retail, office, restaurant, medical, and more.