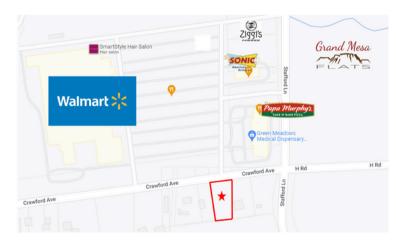

## TBD Crawford Ave., Delta, CO

This property is located in the Business Corridor of Delta off Stafford Lane, across from the Walmart Center, south entrance, close to the new Grand Mesa Flats apartments and the Medical Center on Cottonwood as well as the Hospital, Safeway, banks, and more. Commercially zoned B-2, this is an ideal location with great visibility from Walmart's southeast entrance with possibilities including single family home, duplex, retail, office, restaurant, medical, and more.