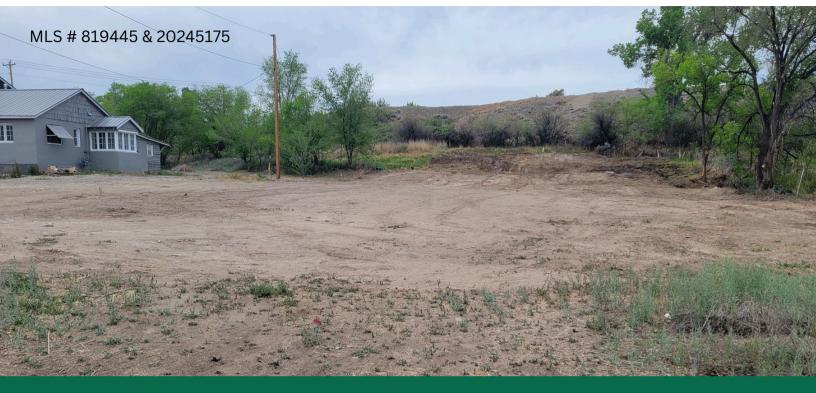

## TBD Crawford Ave., Delta, CO

This property is located in the Business Corridor of Delta off Stafford Lane, across from the Walmart Center, south entrance, close to the new Grand Mesa Flats apartments and the Medical Center on Cottonwood as well as the Hospital, Safeway, banks, and more. Commercially zoned B-2, this is an ideal location with great visibility from Walmart's southeast entrance with possibilities including single family home, duplex, retail, office, restaurant, medical, and more.

The property was recently cleared and has markers on boundary lines. It includes paid residential water and sewer taps. Property is slightly sloped towards the back.

**Sales Price: \$144,900** 

Price and terms may change without notice.