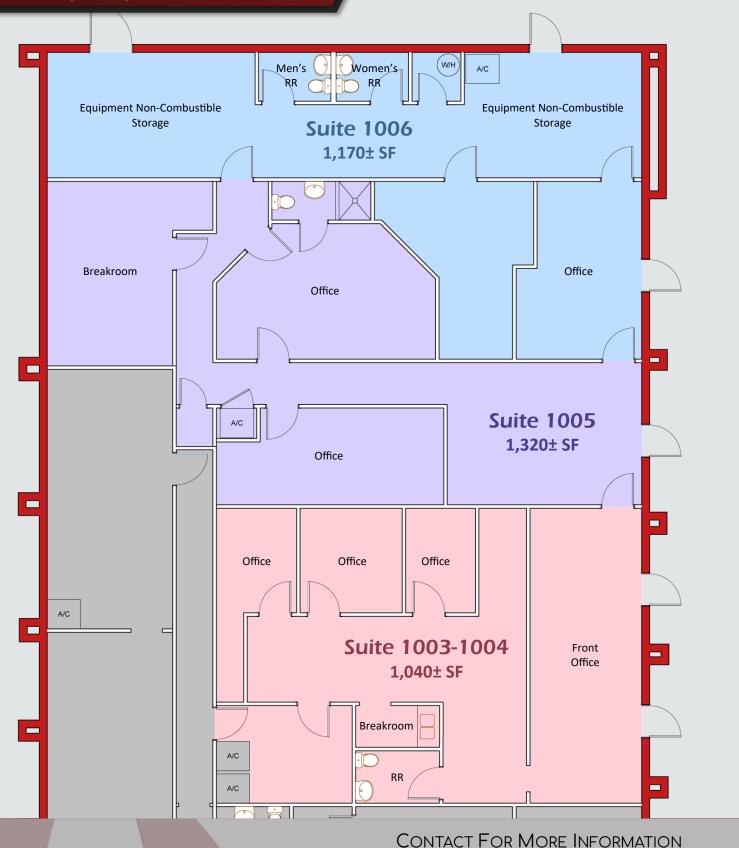

### LISTING DETAILS

2nd Generation Spaces Available Now:

Ste. 1003-1004: ±1,040 SF
 Ste. 1005: ±1,320 SF
 Ste. 1006: ±1,170 SF

- Building signage visible from S French Ave
- 13 Shared parking spaces with additional overflow parking also available