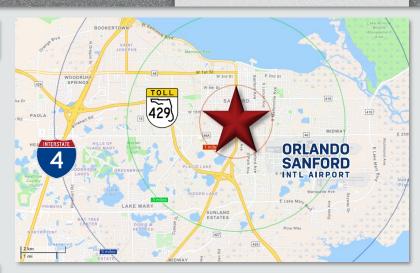

### LOCATION DETAILS

Situated on the corner of W 22nd St and S
French Ave, with a traffic count of 26,500
VPD. Just south of Historic Downtown
Sanford and less than 3 miles from Orlando
Sanford International Airport. Conveniently
located less than 5 minutes from SR-417 and
under 10 minutes from the SR-429/I-4
interchange, offering easy access across
Central Florida.