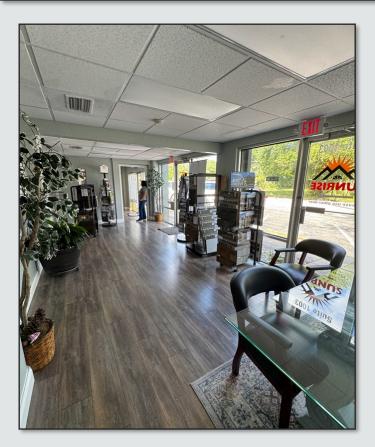

### LISTING DETAILS

2nd Generation Spaces Available Now:

Ste. 1003-1004: ±1,040 SF
 Ste. 1005: ±1,320 SF
 Ste. 1006: ±1,170 SF

- Building signage visible from S French Ave
- 13 Shared parking spaces with additional overflow parking also available