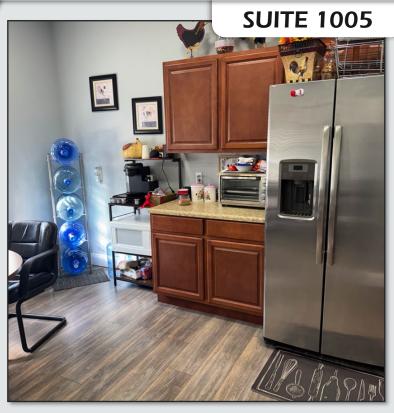

### LISTING DETAILS

2nd Generation Spaces Available Now:

Ste. 1003-1004: ±1,040 SF
 Ste. 1005: ±1,320 SF
 Ste. 1006: ±1,170 SF

- Building signage visible from S French Ave
- 13 Shared parking spaces with additional overflow parking also available