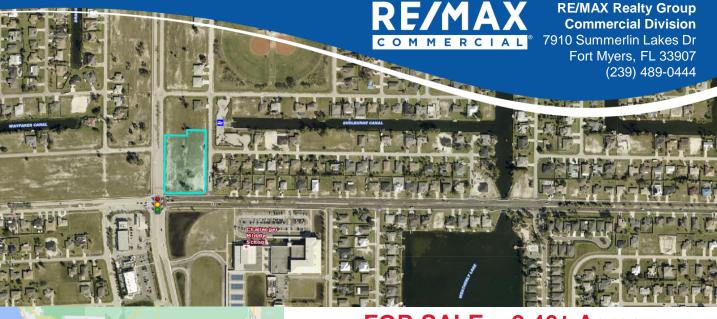

## FOR SALE – 2.46± Acres SIGNALIZED COMMERCIAL CORNER

1525 Skyline Blvd., Cape Coral, FL 33991

**Price:** \$1,195,000 (\$11.15/PSF)

**Zoning:** Commercial – Wide variety of uses

Future Land Use: Commercial Professional

## **Property Description:**

- ☐ Midway between Pine Island Rd. and Veterans

  Memorial Pkwy.
- □ SIGNALIZED Commercial Corner
- ☐ Utilities to the site
- □ Nearby businesses –Many restaurants, schools, parks/softball fields & retail – Publix, Dunkin Donuts, 7-11, BMX Sports Complex