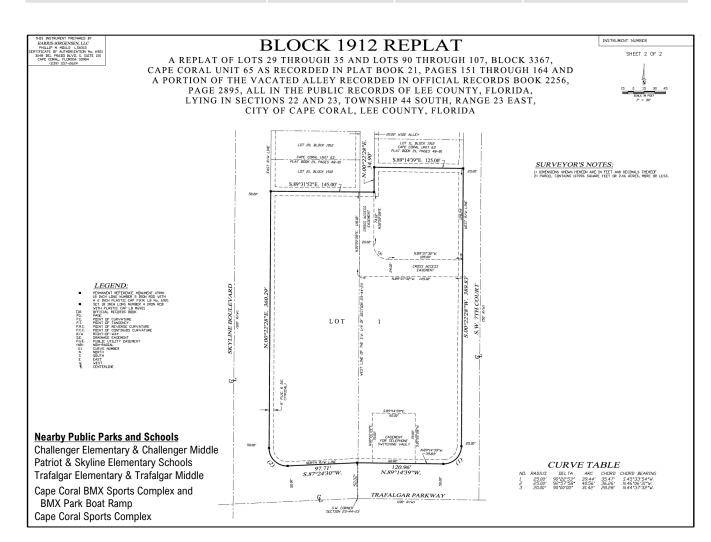

ael J. Frye, CCIM|CEO
Hall of Fame, Lifetime Achievement
(239) 281-0441
mfrye@ccim.net



Hal Arkin
Hall of Fame
(239) 910-5363
h.arkin@yahoo.com



## For Sale – 2.46± Acres 1525 Skyline Blvd.



Michael J. Frye, CCIM|CEO (239) 281-0441



Hal Arkin (239) 910-5363

| DEMOGRAPHICS (2024)                      |         |         |          |
|------------------------------------------|---------|---------|----------|
| 1525 Skyline Blvd., Cape Coral, FL 33991 |         |         |          |
|                                          | 2 Miles | 5 Miles | 10 Miles |
| Total Population                         | 32,460  | 176,995 | 414,729  |
| Median Age                               | 42      | 45      | 49       |
| Total Households                         | 11,770  | 68,807  | 176,616  |



7910 Summerlin Lakes Dr., Fort Myers, FL 33907 | 0: (239) 489-0444 | ftmyerscommercial.com | michaeljfrye.com



## For Sale – 2.46± Acres 1525 Skyline Blvd.



Michael J. Frye, CCIM|CEO (239) 281-0441



Hal Arkin (239) 910-5363



7910 Summerlin Lakes Dr., Fort Myers, FL 33907 | 0: (239) 489-0444 | ftmyerscommercial.com | michaelifrye.com