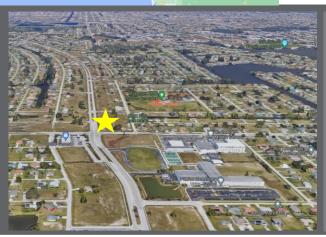

## FOR SALE – 2.46± Acres SIGNALIZED COMMERCIAL CORNER

1525 Skyline Blvd., Cape Coral, FL 33991

**Price:** \$1,195,000 (\$11.15/PSF)

**Zoning:** Commercial – Wide variety of uses

Future Land Use: Commercial Professional

## **Property Description:**

- ☐ Midway between Pine Island Rd. and Veterans

  Memorial Pkwy.
- □ SIGNALIZED Commercial Corner
- ☐ Utilities to the site
- □ Nearby businesses –Many restaurants, schools, parks/softball fields & retail – Publix, Dunkin Donuts, 7-11, BMX Sports Complex