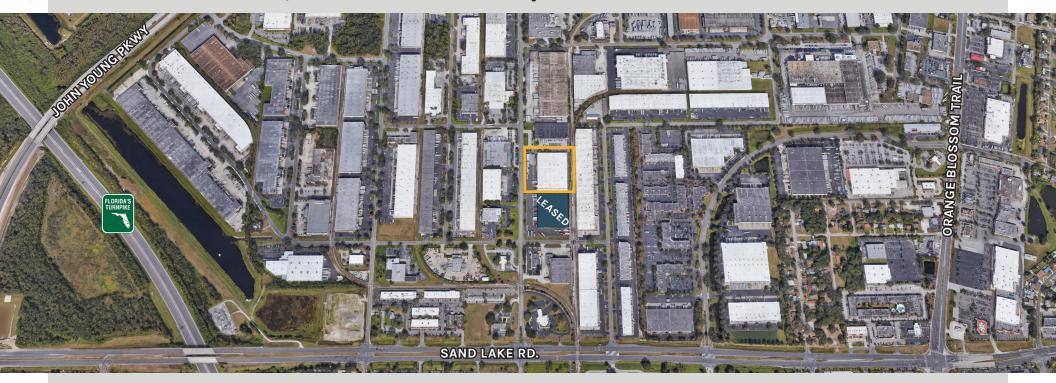

### **7575 CHANCELLOR DRIVE**

**ORLANDO, FL 32809** 

FOR LEASE | 100,800 SQ FT | Class A Warehouse Facility

JUSTIN RUBY, SIOR, CCIM

Partner 407-865-0311 **JOEY WOODMAN** 

Vice President 407-748-5888 **OWNED BY** 

# Location HIGHLIGHTS

- Located in Orlando Central Park
- Convenient access to Orange Blossom Trail (441)
- 2 Miles to Turnpike and SR-528
- 3.9 Miles to I-4