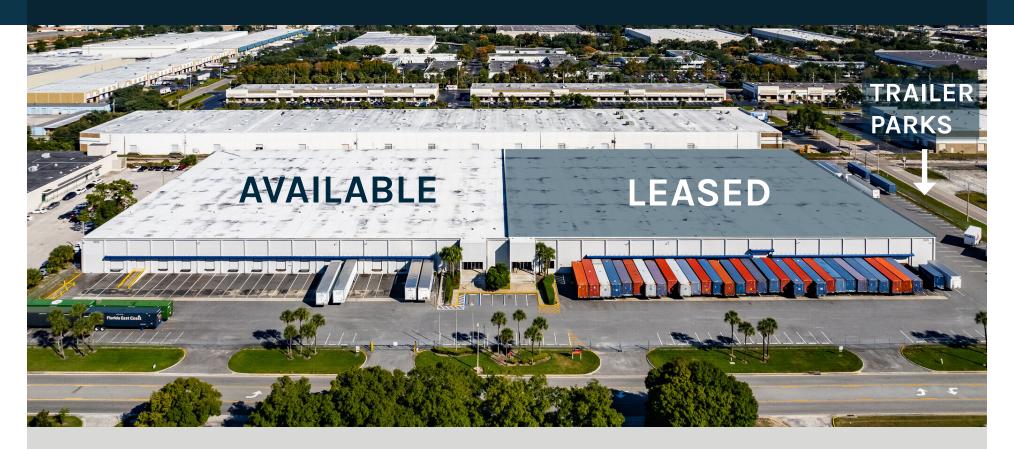

## Property FEATURES

- New Spec Office Complete!
- 24' clear height
- 40' x 40' column spacing
- 3 phase, 480v, 1400 amps of power
- 35 auto parking spaces
- 10 trailer parking spaces

- Fully fenced property
- Wet Sprinkler (Non-ESFR)
- I-3 Zoning
- Orlando Central Park
- 13 Dock High Doors (5 pit-levelers, 8 EOD's)