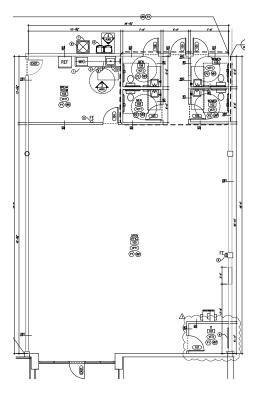

### **7575 CHANCELLOR DRIVE**

**ORLANDO, FL 32809** 

FOR LEASE | 100,800 SQ FT | Class A Warehouse Facility





JUSTIN RUBY, SIOR, CCIM

Partner 407-865-0311 **JOEY WOODMAN** 

Vice President 407-748-5888 **OWNED BY** 



## Property FEATURES

- New Spec Office Complete!
- 24' clear height
- 40' x 40' column spacing
- 3 phase, 480v, 1400 amps of power
- 35 auto parking spaces
- 10 trailer parking spaces

- Fully fenced property
- Wet Sprinkler (Non-ESFR)
- I-3 Zoning
- Orlando Central Park
- 13 Dock High Doors (5 pit-levelers, 8 EOD's)



### **Spec Office Plan**





# Location HIGHLIGHTS

- Located in Orlando Central Park
- Convenient access to Orange Blossom Trail (441)
- 2 Miles to Turnpike and SR-528
- 3.9 Miles to I-4





#### **ABOUT ARES MANAGEMENT CORPORATION**

Ares Management Corporation (NYSE: ARES) is a leading global alternative investment manager offering clients complementary primary and secondary investment solutions across the credit, private equity, real estate and infrastructure asset classes. We seek to provide flexible capital to support businesses and create value for our stakeholders and within our communities. By collaborating across our investment groups, we aim to generate consistent and attractive investment returns throughout market cycles. For more information, please visit www.aresmgmt.com.





JUSTIN RUBY, SIOR, CCI