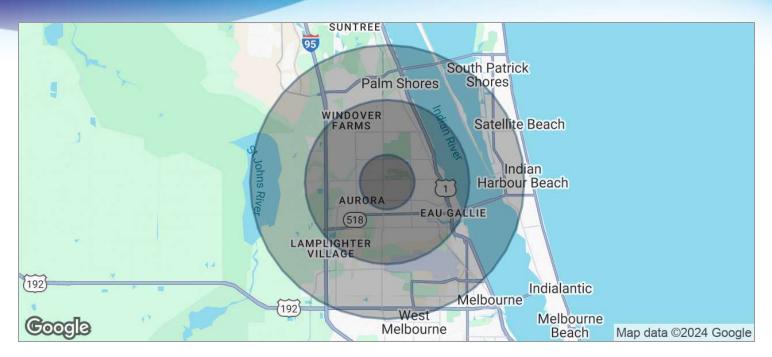

## **DEMOGRAPHICS MAP**

Lake Washington Square • 2447 N Wickham Rd Melbourne, FL 32935

| POPULATION                            | I MILE          | 3 MILES               | 5 MILES               |
|---------------------------------------|-----------------|-----------------------|-----------------------|
| TOTAL POPULATION                      | 9,281           | 57,496                | 99,816                |
| MEDIAN AGE                            | 41.5            | 43.9                  | 45.5                  |
| MEDIAN AGE (MALE)                     | 39.6            | 41.7                  | 43.9                  |
| MEDIAN AGE (FEMALE)                   | 44.0            | 45.9                  | 46.9                  |
|                                       |                 |                       |                       |
| HOUSEHOLDS & INCOME                   | I MILE          | 3 MILES               | 5 MILES               |
| HOUSEHOLDS & INCOME  TOTAL HOUSEHOLDS | 1 MILE<br>4,041 | <b>3 MILES</b> 24,605 | <b>5 MILES</b> 42,418 |
|                                       |                 |                       |                       |
| TOTAL HOUSEHOLDS                      | 4,041           | 24,605                | 42,418                |

<sup>\*</sup> Demographic data derived from 2020 ACS - US Census