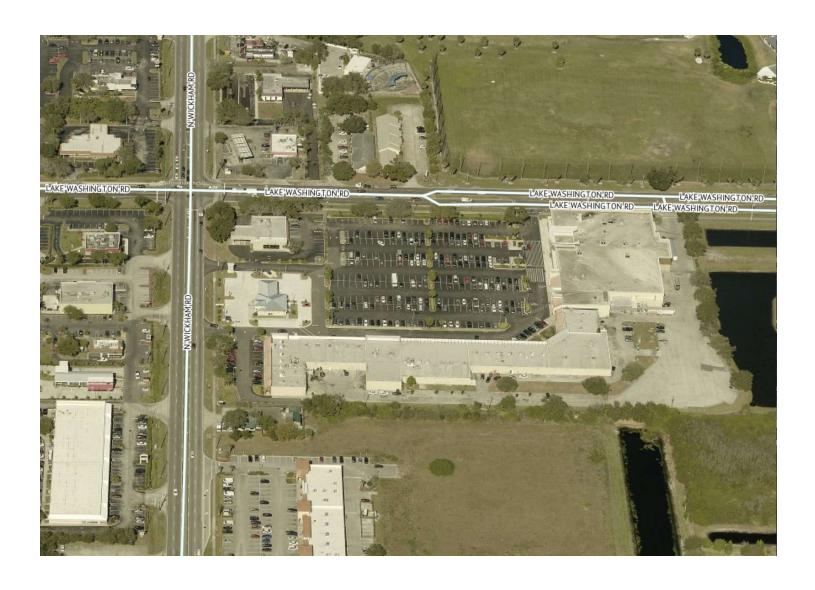

# **AERIAL MAP**

Lake Washington Square • 2447 N Wickham Rd Melbourne, FL 32935