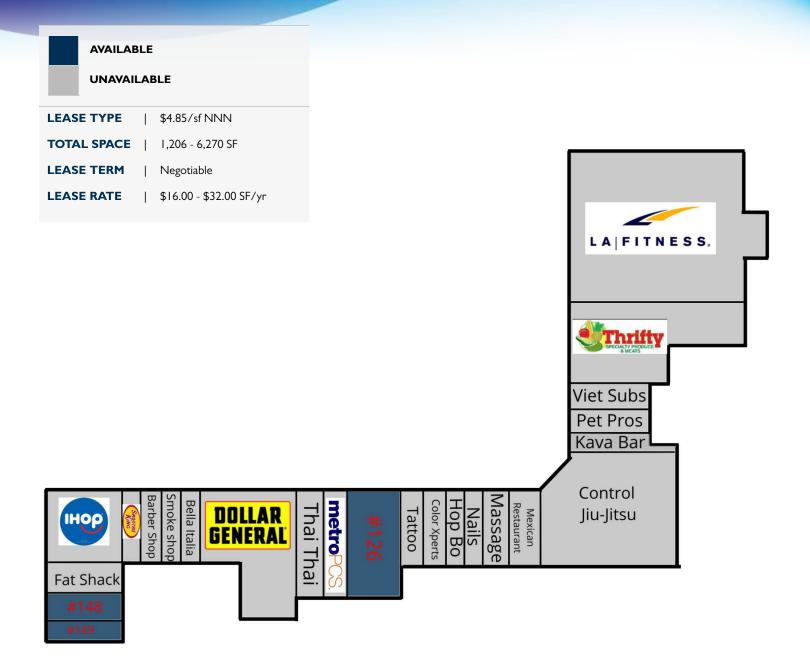

## **AVAILABLE SPACES**

Lake Washington Square • 2447 N Wickham Rd Melbourne, FL 32935

# **AVAILABLE SPACES**

Lake Washington Square • 2447 N Wickham Rd Melbourne, FL 32935

| SUITE | TENANT    | SIZE     | TYPE          | RATE          |
|-------|-----------|----------|---------------|---------------|
| #126  | Available | 6,270 SF | \$4.85/sf NNN | \$16.00 SF/yr |
| #148  | Available | 1,206 SF | \$4.85/sf NNN | \$32.00 SF/yr |
| #149  | Available | 1,257 SF | \$4.85/sf NNN | \$32.00 SF/yr |