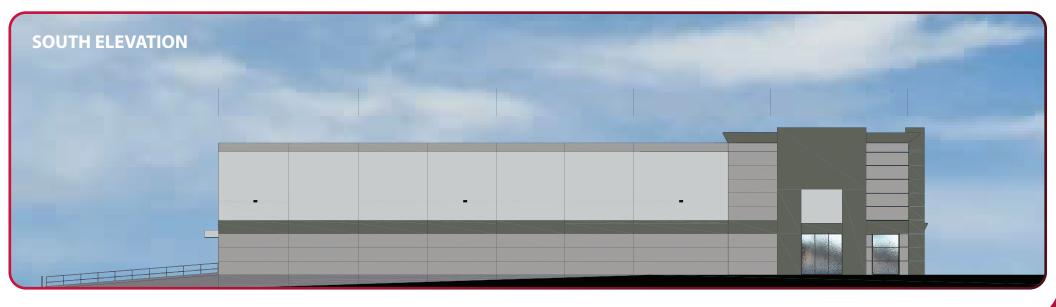

### **PROPERTY FEATURES**

- New Construction Industrial Warehouse
- Situated on 12.64 Acres
- Design-Build Opportunities Available
- 128' 129.5' Truck Court
- Rear-Load Building Configuration
- Ample Parking Available
- Fully Sprinklered
- Located Off Treeline Avenue Just South of Daniels Parkway
- Zoned IPD (click <u>here</u> for uses)

### 22,880 SF - 70,165 SF OFFICE / WAREHOUSE SPACE

| BUILDING 1 - 70,165 SF |  |
|------------------------|--|
| 22,880 SF              |  |
| 18                     |  |
| 2* via Ramps           |  |
| 32′                    |  |
| 208′                   |  |
| 55′ x 50′              |  |
| 125′                   |  |
| 63                     |  |
|                        |  |