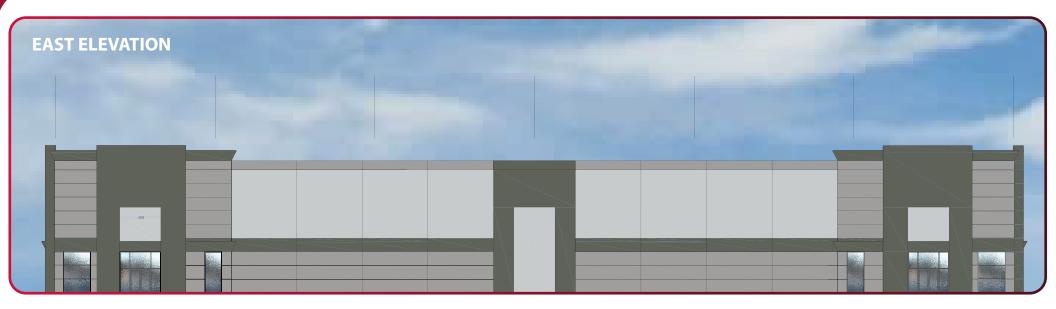

### **PROPERTY FEATURES**

- New Construction Industrial Warehouse
- Situated on 12.64 Acres
- Design-Build Opportunities Available
- 128' 129.5' Truck Court
- Rear-Load Building Configuration
- Ample Parking Available
- Fully Sprinklered
- Located Off Treeline Avenue Just South of Daniels Parkway
- Zoned IPD (click <u>here</u> for uses)

### 22,880 SF - 70,165 SF OFFICE / WAREHOUSE SPACE

| BUILDING 1 - 70,165 SF |  |
|------------------------|--|
| 22,880 SF              |  |
| 18                     |  |
| 2* via Ramps           |  |
| 32′                    |  |
| 208′                   |  |
| 55′ x 50′              |  |
| 125′                   |  |
| 63                     |  |
|                        |  |