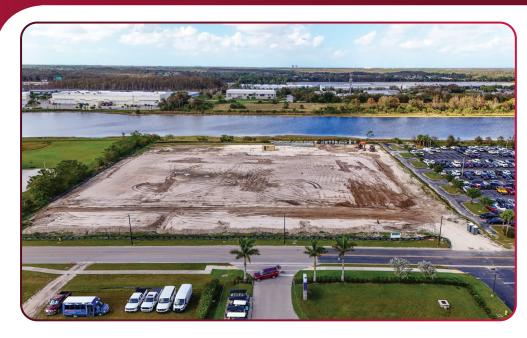

# **CONSTRUCTION STATUS**

**NOVEMBER 11, 2024** 

22,880 SF - 70,165 SF OFFICE / WAREHOUSE SPACE