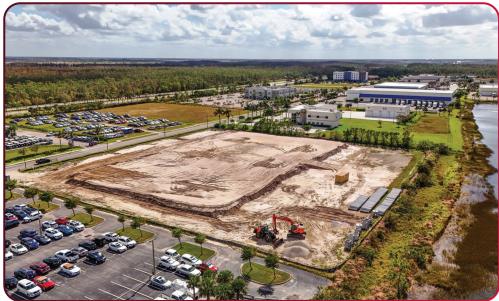

# **CONSTRUCTION STATUS**

**NOVEMBER 11, 2024** 

22,880 SF - 70,165 SF OFFICE / WAREHOUSE SPACE