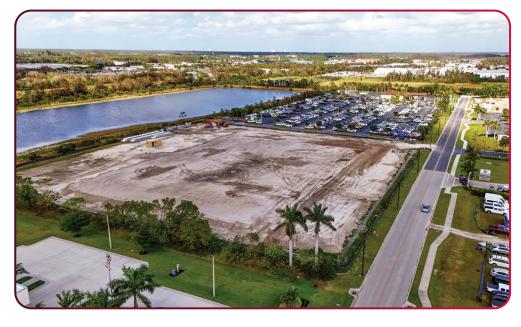

# **CONSTRUCTION STATUS**

**NOVEMBER 11, 2024** 

22,880 SF - 70,165 SF OFFICE / WAREHOUSE SPACE