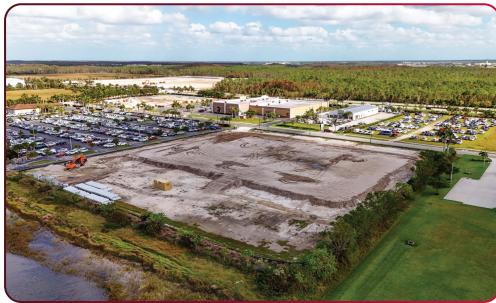

# **CONSTRUCTION STATUS**

**NOVEMBER 11, 2024** 

22,880 SF - 70,165 SF OFFICE / WAREHOUSE SPACE