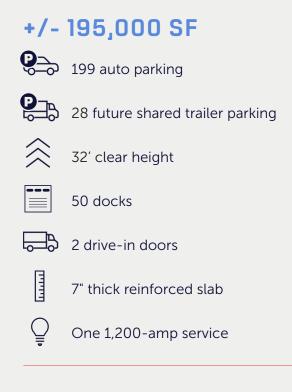

### Building I

**Q2 2024** Site Mobilization

**Q1 2025** Available for Fixturing

**Q2 2025** Building Completion