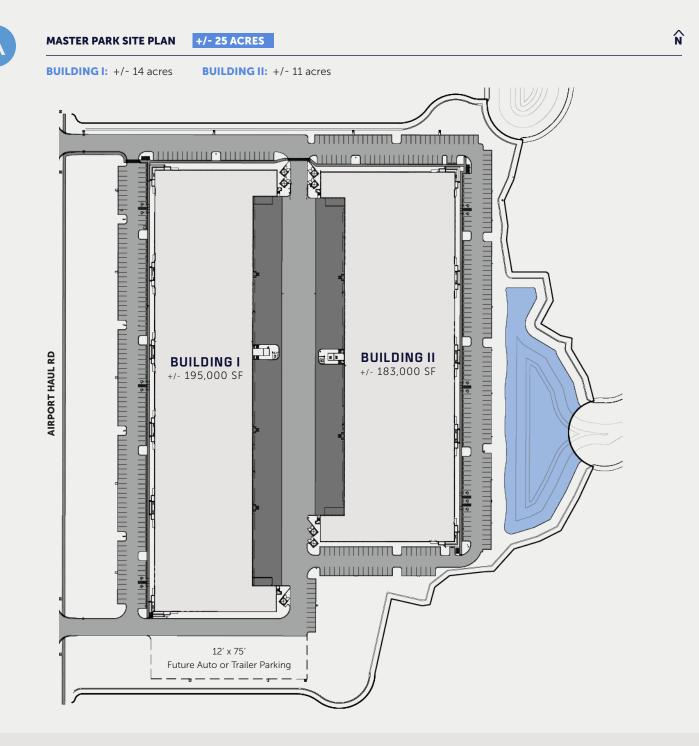

#### 16517 AIRPORT HAUL ROAD, FORT MYERS, FL 33913

#### 16523 AIRPORT HAUL ROAD, FORT MYERS, FL 33913

Located just south of the Southwest Florida International Airport, **Alico ITEC Logistics Park offers easy access to the entire west coast of Florida via I-75** and a two-hour drive time to the Tri-County south Florida market.