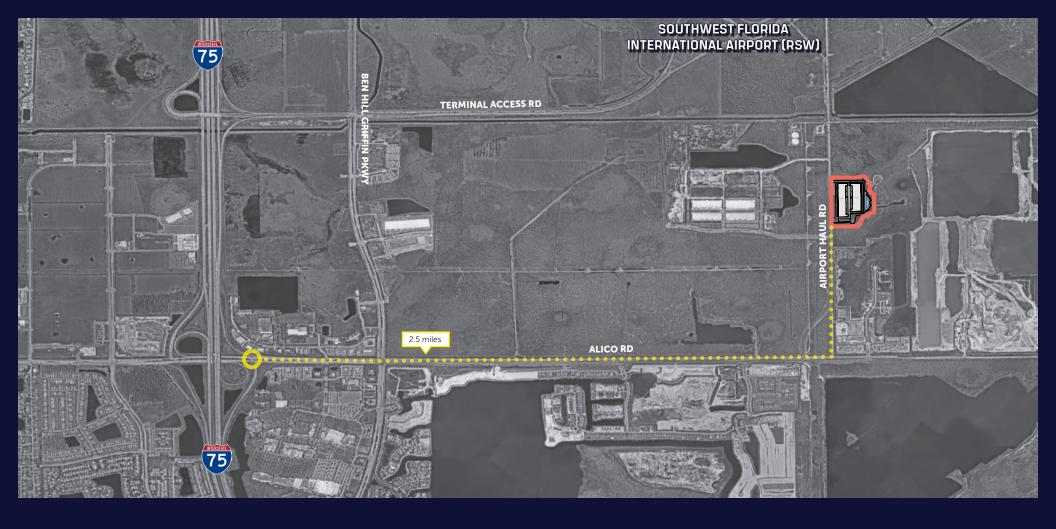

#### 16517 AIRPORT HAUL ROAD, FORT MYERS, FL 33913

#### 16523 AIRPORT HAUL ROAD, FORT MYERS, FL 33913

Located just south of the Southwest Florida International Airport, **Alico ITEC Logistics Park offers easy access to the entire west coast of Florida via I-75** and a two-hour drive time to the Tri-County south Florida market.

- Located in Ft. Myers, Florida, Lee County
- 2.5 miles to I-75
- Situated directly south of the RSW Southwest Florida International Airport, home to FedEx and UPS hubs
- Two-hour drive time to Tri-County south Florida market and three-hour drive time to the Orlando Metropolitan Market
- Mixed-Use Planned Development (MPD) zoning that allows, but is not limited to, large warehousing, distribution centers, high cube, whole sale establishments, and retail/wholesale sales
- Ideal configuration for bulk distribution and local and regional distribution
- Large surrounding labor pool
- Florida offers **pro-business state tax policies, competitive cost of doing business, low labor costs** and a streamlined regulatory environment