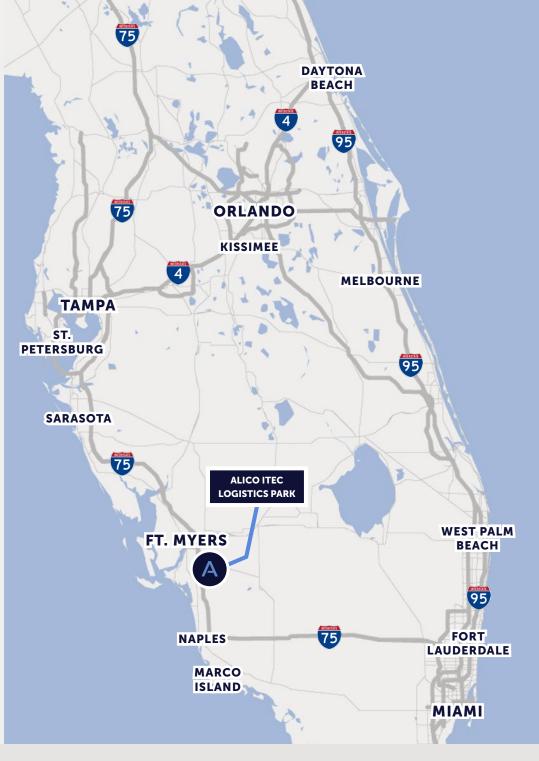

#### 16523 AIRPORT HAUL ROAD, FORT MYERS, FL 33913

Located just south of the Southwest Florida International Airport, **Alico ITEC Logistics Park offers easy access to the entire west coast of Florida via I-75** and a two-hour drive time to the Tri-County south Florida market.

- Located in Ft. Myers, Florida, Lee County
- 2.5 miles to I-75
- Situated directly south of the RSW Southwest Florida International Airport, home to FedEx and UPS hubs
- Two-hour drive time to Tri-County south Florida market and three-hour drive time to the Orlando Metropolitan Market
- Mixed-Use Planned Development (MPD) zoning that allows, but is not limited to, large warehousing, distribution centers, high cube, whole sale establishments, and retail/wholesale sales
- Ideal configuration for bulk distribution and local and regional distribution
- Large surrounding labor pool
- Florida offers **pro-business state tax policies, competitive cost of doing business, low labor costs** and a streamlined regulatory environment