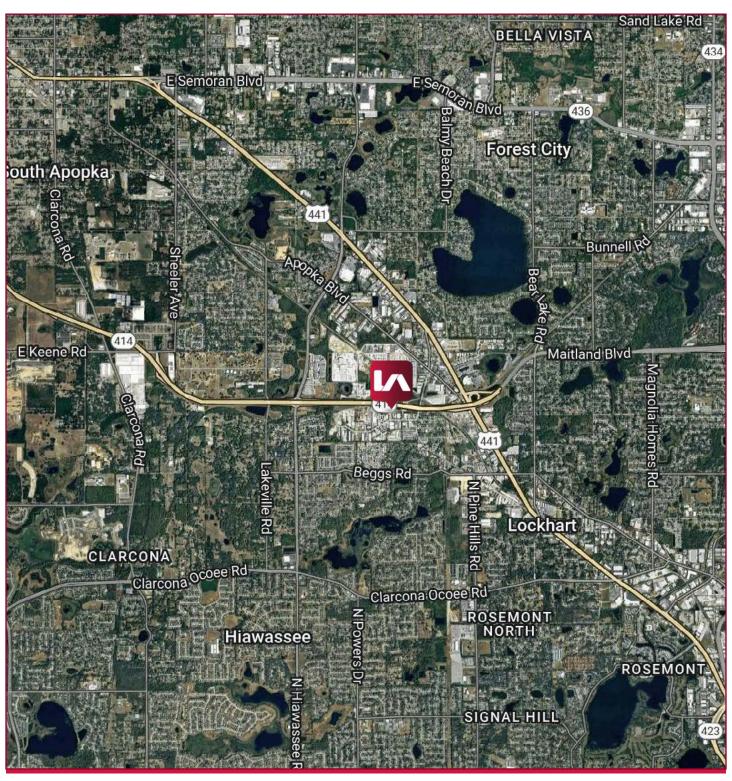

## **2549 CLARK STREET**

APOPKA, FL 32703

IN THE PROCESS OF BEING GRADED AND GRAVELED FOR 1.18 ACRES OF USABLE YARD

## 2549 CLARK STREET

APOPKA, FL 32703