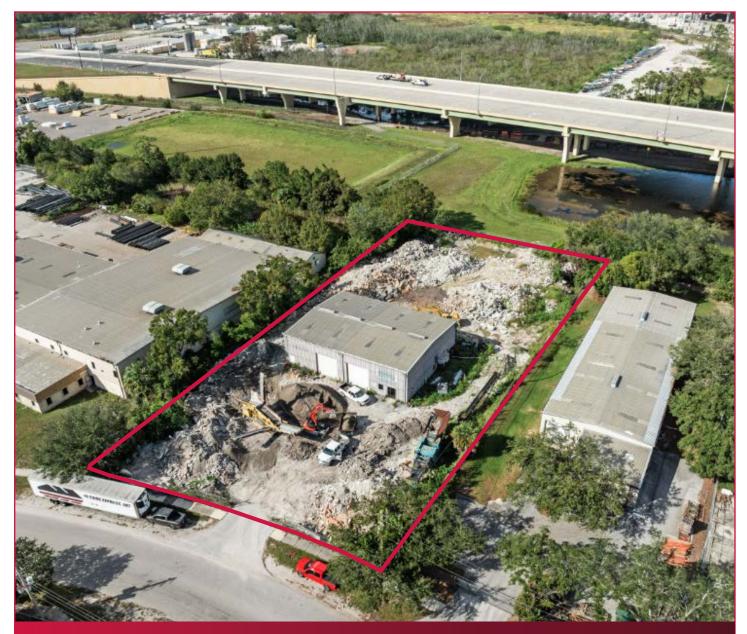

## **2549 CLARK STREET**

APOPKA, FL 32703

IN THE PROCESS OF BEING GRADED AND GRAVELED FOR 1.18 ACRES OF USABLE YARD

Site: 100% Stabilized, Fenced, and features wide entry gate

Lease Rate: \$15,000/month NNN