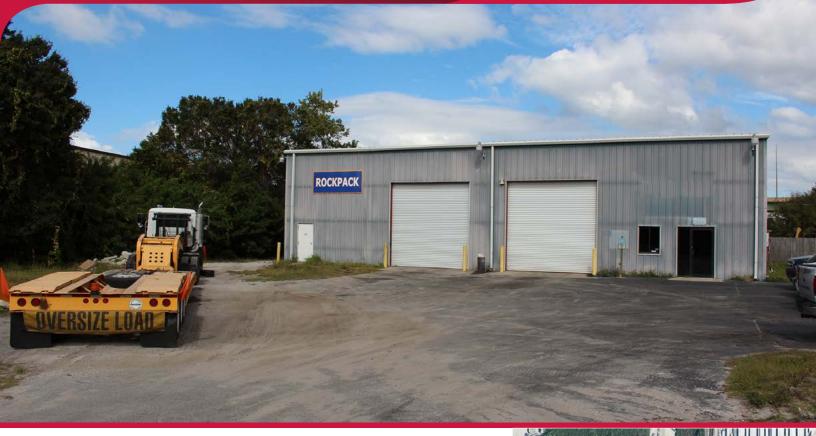

# FOR LEASE | 5,300 SF WAREHOUSE WITH 1.18 USABLE ACRES

2549 CLARK STREET

**APOPKA**, FL 32703

### **PROPERTY HIGHLIGHTS**

• Building Size: 5,300 SF

- Office: 560 SF

- Total Acreage: 1.18 (0.80 acres of outside storage)

• Clear Height: 20'

• Doors: Five (5) Grade Level Doors

Construction: Metal

Zoning: IND-4 (Orange County)

## 5,300 SF WAREHOUSE WITH 0.80 ACRES OF OUTSIDE STORAGE