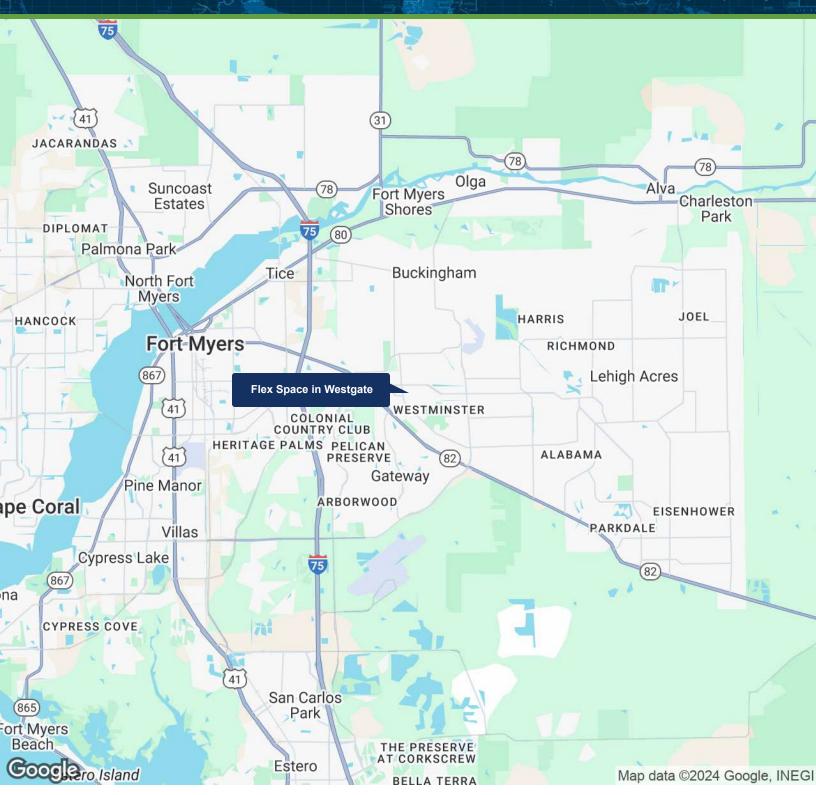

# Flex Space in Westgate

5471 LEE ST, LEHIGH ACRES, FL 33971

The office portion has a large reception/showroom area, offices, a combined

conference/break area as well as another restroom.

Minutes to Lee Blvd - Lehigh's main artery.

Within 7 minutes to I-75 North & Southbound.