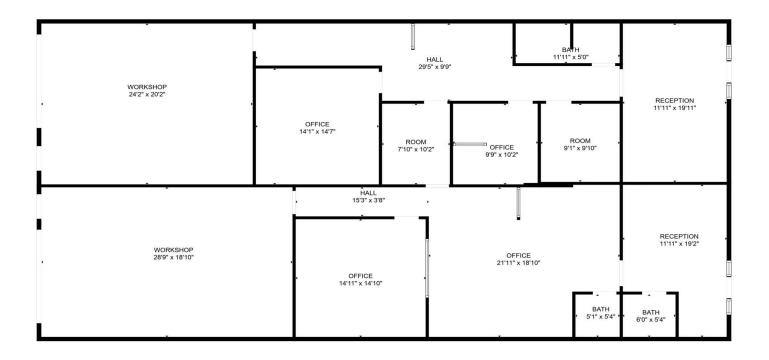

658 DOUGLAS AVENUE | ALTAMONTE SPRINGS, FL 32714

### FOR LEASE

FLOOR PLAN CREATED BY CUBICASA APP. MEASUREMENTS DEEMED HIGHLY RELIABLE BUT NOT GUARANTEED.

#### SUITE 1110 & 1112

Lee & Associates Central Florida www.LeeCFL.com

RYAN GRIFFITH 321.281.8512 rgriffith@lee-associates.com BROCK HOLSTON 321.281.8505 bholston@lee-associates.com CHRISTOPHER "CJ" GRIFFITH, SIOR 321.281.8508 cgriffith@lee-associates.com