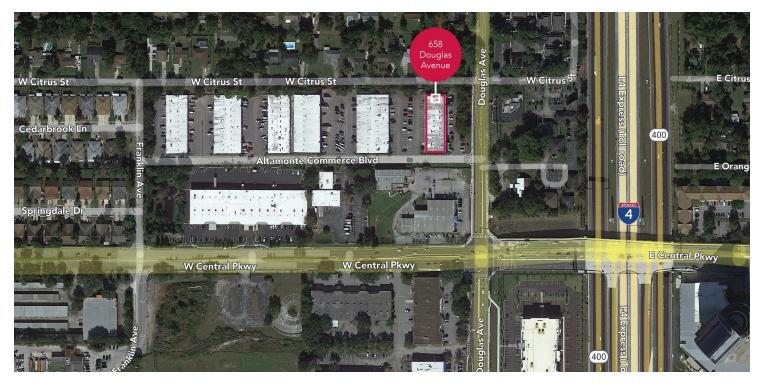

h modern clear height and professional ownership.

### **ECONOMIC DATA**

Lease Rate: \$18.00/SF/YR NNN Individually \$16.00/SF/YR NNN Together Op Ex: \$4.75/SF





COMMERCIAL REAL ESTATE SERVICES Lee & Associates Central Florida www.LeeCFL.com RYAN GRIFFITH 321.281.8512 rgriffith@lee-associates.com BROCK HOLSTON 321.281.8505 bholston@lee-associates.com CHRISTOPHER "CJ" GRIFFITH, SIOR 321.281.8508 cgriffith@lee-associates.com

© Lee & Associates. All information contained herein has been provided by Seller/Lessor and/or third parties, but has not been independently verified by Lee & Associates or its agent(s). Buyer/Lessee and interested parties should independently verify all information communicated by these sources.



### 658 DOUGLAS AVENUE | ALTAMONTE SPRINGS, FL 32714

# FOR LEASE



#### LEASE INFORMATION

| Lease Type:  | NNN      | Lease Term: | Negotiable    |
|--------------|----------|-------------|---------------|
| Total Space: | 1,600 SF | Lease Rate: | \$18.00 SF/yr |

#### **AVAILABLE SPACES**

| SUITE      | TENANT    | SIZE (SF) | LEASE TYPE | LEASE RATE    | DESCRIPTION                                                                |
|------------|-----------|-----------|------------|---------------|----------------------------------------------------------------------------|
| Suite 1110 | Available | 1,600 SF  | NNN        | \$18.00 SF/yr | 1,100 SF Office with brand new office and warehouse renovations in process |
| Suite 1112 | Available | 1,600 SF  | NNN        | \$18.00 SF/yr | 1,050 SF Office with brand new office and warehouse renovations in pr