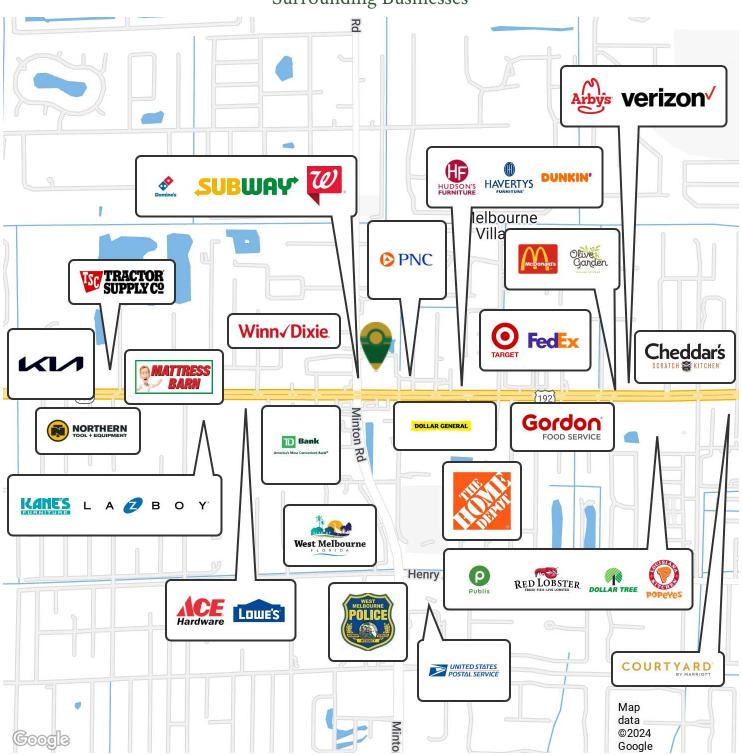

#### **LOCATION OVERVIEW**

Located in the heart of West Melbourne approximately halfway between Interstate 95 & Dairy Road. Close proximity to the Melbourne International Airport, Melbourne Square Mall, Downtown Melbourne, and all of the other shopping, dining, schools, and beaches that the area has to offer. Surrounding businesses include Home Depot, Lowe's, Target, Winn-Dixie, and Publix to name a few. Make this the future home for your business today!