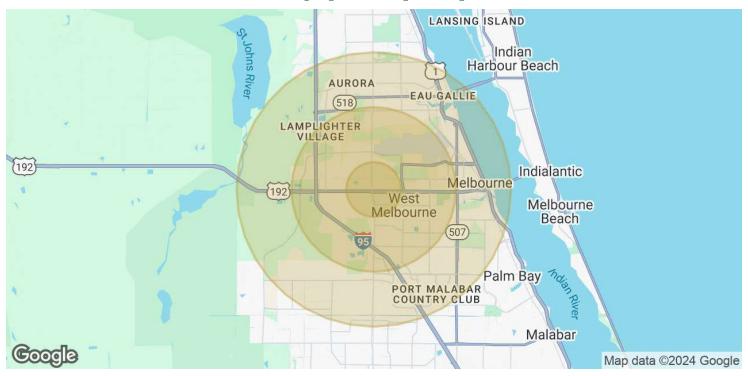

### Demographics Map & Report

| POPULATION           | 1 MILE | 3 MILES | 5 MILES |
|----------------------|--------|---------|---------|
| Total Population     | 6,059  | 43,707  | 131,129 |
| Average Age          | 43.5   | 42.1    | 43.0    |
| Average Age (Male)   | 45.6   | 39.8    | 40.6    |
| Average Age (Female) | 42.1   | 45.2    | 44.9    |

| HOUSEHOLDS & INCOME | 1 MILE    | 3 MILES   | 5 MILES   |
|---------------------|-----------|-----------|-----------|
| Total Households    | 2,440     | 18,974    | 56,786    |
| # of Persons per HH | 2.5       | 2.3       | 2.3       |
| Average HH Income   | \$76,124  | \$67,285  | \$59,877  |
| Average House Value | \$234,129 | \$200,842 | \$182,939 |