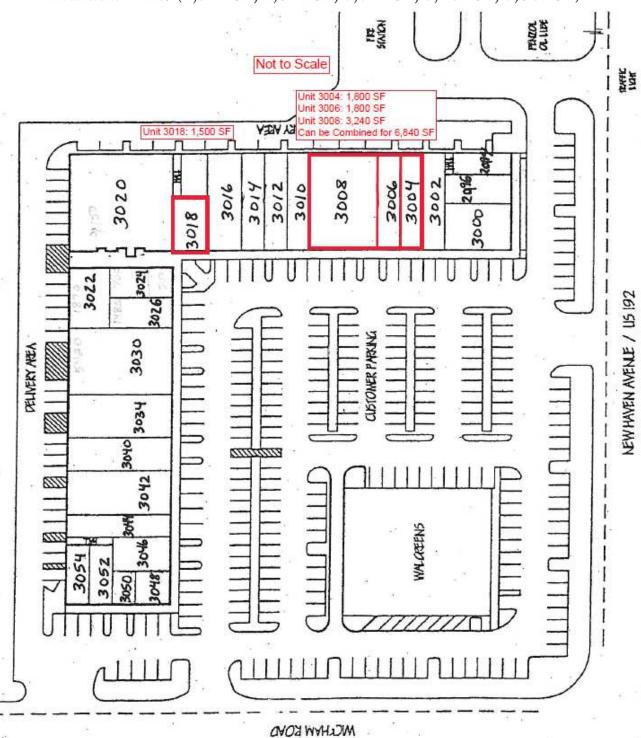

#### PROPERTY OVERVIEW

Unit 3004: 1,800 SF. Est. 560 SF Showroom, Storage, 8' x 8' +/- Grade Level Door

Unit 3006: 1,800 SF (20' x 90' +/-). 1 Office, Open Configuration.

Unit 3008: 3,240 SF (36' x 90' +/-). Open Configuration with Concrete Floor

Units 3004-3008 can be Leased Individually or Combined

Unit 3018: 1,500 SF. Waiting Room, 4 Plumbed Exam Rooms, 1 Office, 2 Restrooms.

Landlord Interior Improvements In Progress (Call for Details)

Utilities: City Water/Sewer, FPL Electric

### Metro West Plaza

2994-3054 W. New Haven Avenue, West Melbourne, FL 32904

Available Units (1,500 SF; 1,800 SF; 3,600 SF; 5,040 SF; 6,840 SF)