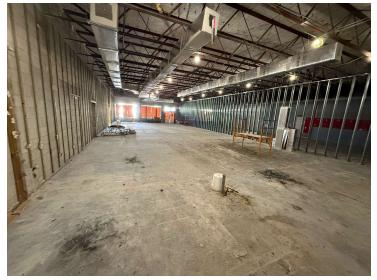

### Metro West Plaza

2994-3054 W. New Haven Avenue, West Melbourne, FL 32904

Unit 3018 Photos (1,500 SF) - Former Dental Unit