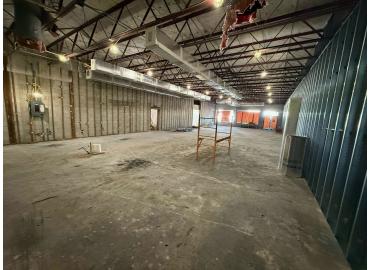

### Metro West Plaza

2994-3054 W. New Haven Avenue, West Melbourne, FL 32904

Unit 3018 Photos (1,500 SF) - Former Dental Unit