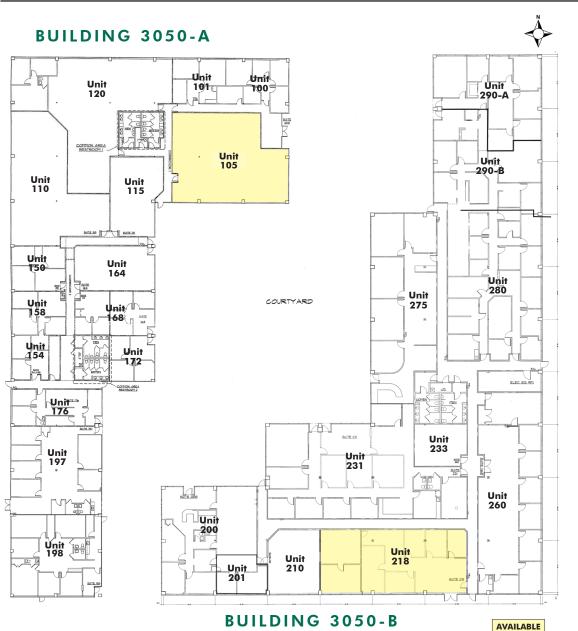

> 1100 Fifth Ave. S, Suite 404 Naples, FL 34102

**AVAILABLE:** 

| BUILDING | UNIT                      | SIZE<br>(SF) |
|----------|---------------------------|--------------|
| А        | 105<br>Available 1/1/2025 | 3,409        |
| В        | 218<br>Available 1/1/2025 | 2,500        |