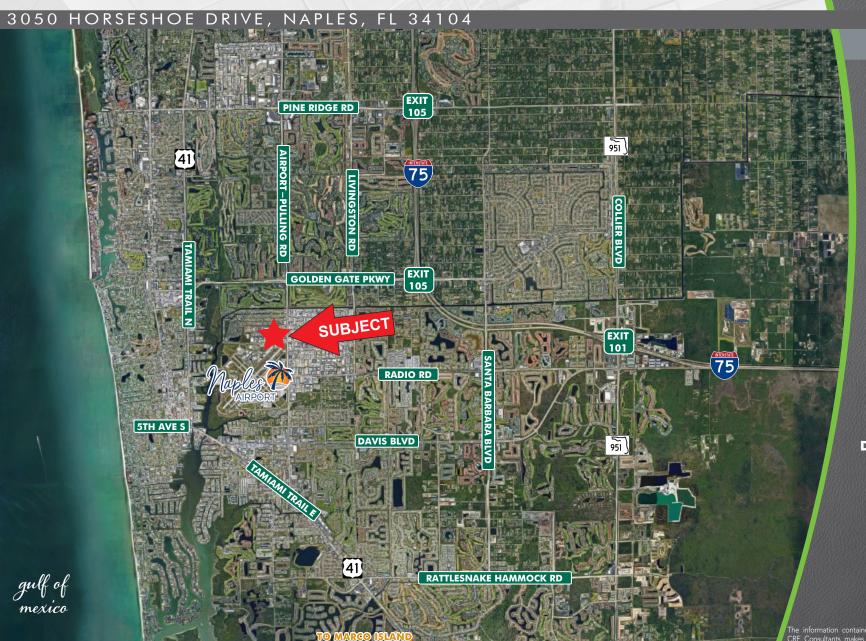

**LEASE RATE:** Call for Rate

LOCATION:

Located just north of Radio Road, adjacent to the Naples Municipal Airport. This property provides tenants with central location, excellent accessibility and good visibility, with many amenities in the immediate area.

#### DISTANCES

- **US 41** 2.6± Miles
- I-75 3.1± Miles
- Lee County 12± Miles
- Marco Island 18.2± Miles