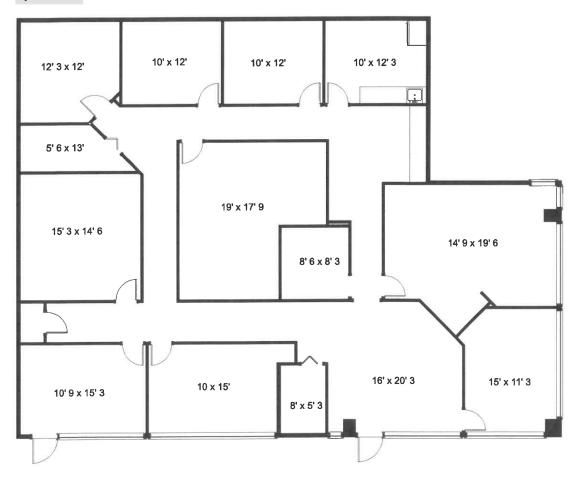

d just north of Radio Road, adjacent to the Naples Municipal Airport. This property provides tenants with central location, excellent accessibility and good visibility, with many amenities in the immediate area.

**ZONING:** BP - Business Park District (Collier County)

by the Adler Group, which owns and manages an extensive real estate portfolio of properties in the Southeast United States. Adler Group professionals possess a deep understanding of the CRE industry and are extremely

Collier Park of Commerce is owned and managed

responsive to their tenants' needs.

or conditions prior to sale or lease, or withdrawal without notice

#### **COLLIER PARK OF COMMERCE** PROFESSIONAL OFFICE

#### **FOR LEASE**

3050 HORSESHOE DRIVE, NAPLES, FL 34104

**BUILDING 3050-A** 

# UNIT 105 3,409± SF











#### CONTACT

**DAVE WALLACE, CCIM, SIOR Senior Vice President** 239.659.1447 x218

dave.wallace@creconsultants.com

**DAVID WALLACE Senior Associate** 239.659.1447 x223

david.wallace@creconsultants.com

The information contained herein was obtained from sources believed reliable. CRE Consultants makes no guarantees, warranties or representations as to the completeness or accuracy thereof, and is subject to errors, omissions, change of price or conditions prior to sale or lease, or withdrawal without notice. 11/1.5/2.4

# COLLIER PARK OF COMMERCE PROFESSIONAL OFFICE

# CRECONSULTANTS.COM

#### **FOR LEASE**

3050 HORSESHOE DRIVE, NAPLES, FL 34104

BUILDING 3050-B

# UNIT 218 2,500 ± SF



#### CONTACT

DAVE WALLACE, CCIM, SIOR Senior Vice President 239.659.1447 x218

dave.wallac