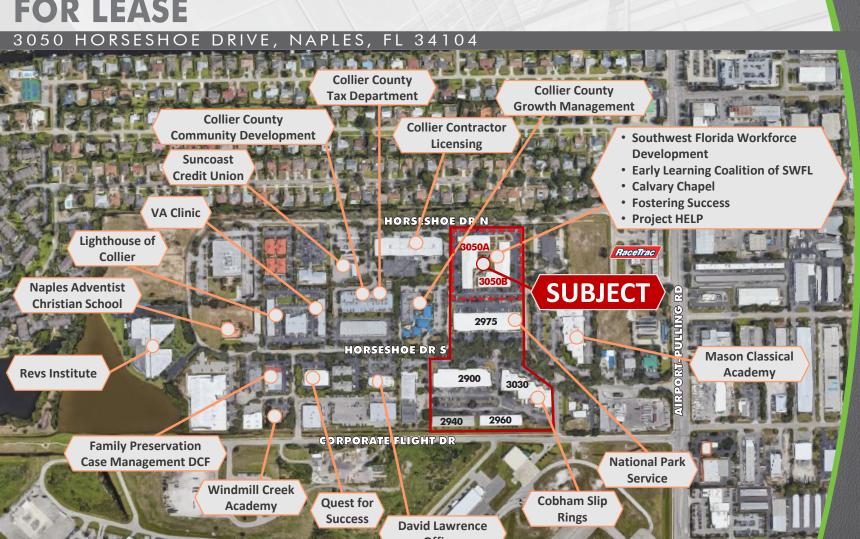

# **SYNERGISTIC** COMPANIES IN IMMEDIATE TRADE AREA

Commercial Real Estate Consultants, LLC **CRECONSULTANTS.COM** 

#### COLLIER PARK OF COMMERCE

Join this thriving business park owned and managed by the Adler Group, where 190,000± SF of office and industrial space is nearly fully occupied. Secure your spot in this highly sought-after location and benefit from the exceptional management and vibrant community that the Adler Group provides.