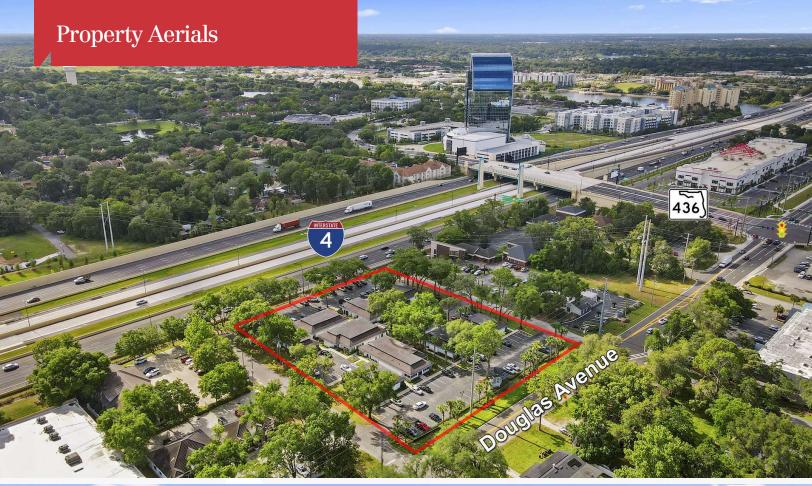

### **Property Highlights**

- Springs Medical & Professional Center is a 10-building office/medical center on 2.87 acres; Zoning: Office
- Entire individual free-standing buildings available
- Great location in Altamonte Springs, with immediate access to SR 436 (Semoran Blvd) and I-4
- Prominent monument signage on Douglas Avenue with building signage opportunities on I-4
- Less than 2 miles to AdventHealth Altamonte Springs Hospital, Cranes Roost, Uptown Altamonte, Altamonte Mall and the Altamonte SunRail station
- Beautifully landscaped; ample parking (5.43/1,000 SF)