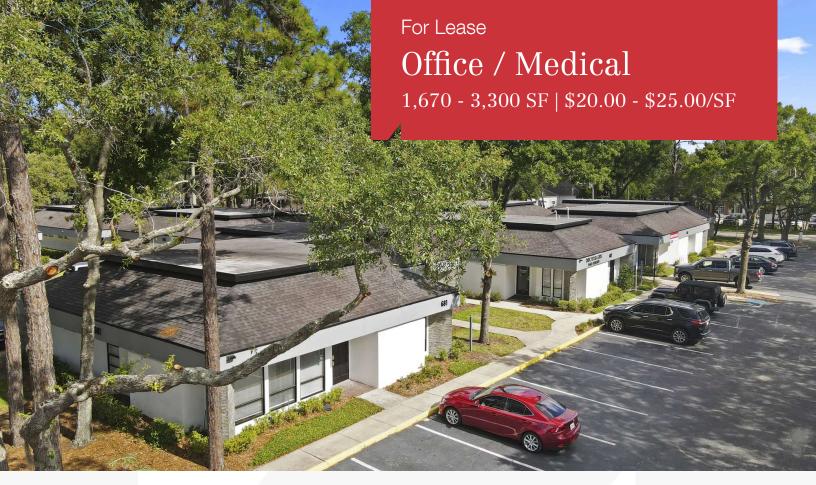

## Springs Medical & Professional Center

679-697 Douglas Avenue, Altamonte Springs, Florida 32714

### **Property Highlights**

- Springs Medical & Professional Center is a 10-building office/medical center on 2.87 acres; Zoning: Office
- Entire individual free-standing buildings available
- Great location in Altamonte Springs, with immediate access to SR 436 (Semoran Blvd) and I-4
- Prominent monument signage on Douglas Avenue with building signage opportunities on I-4
- Less than 2 miles to AdventHealth Altamonte Springs Hospital, Cranes Roost, Uptown Altamonte, Altamonte Mall and the Altamonte SunRail station
- Beautifully landscaped; ample parking (5.43/1,000 SF)

Lease Rate: \$20.00 - \$25.00 / SF NNN (CAM: \$5.26/SF)