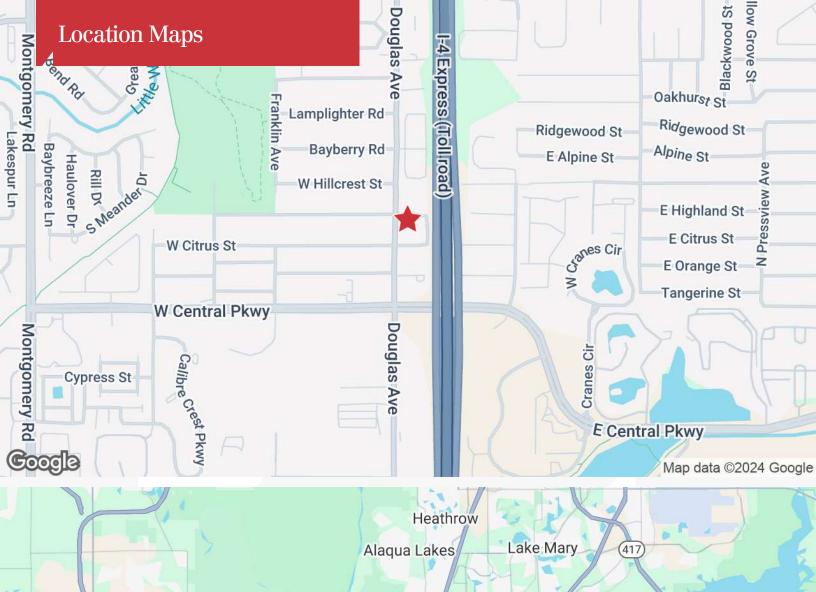

## Springs Medical & Professional Center

679-697 Douglas Avenue, Altamonte Springs, Florida 32714

### **Property Highlights**

- Springs Medical & Professional Center is a 10-building office/medical center on 2.87 acres; Zoning: Office
- Entire individual free-standing buildings available
- Great location in Altamonte Springs, with immediate access to SR 436 (Semoran Blvd) and I-4
- Prominent monument signage on Douglas Avenue with building signage opportunities on I-4
- Less than 2 miles to AdventHealth Altamonte Springs Hospital, Cranes Roost, Uptown Altamonte, Altamonte Mall and the Altamonte SunRail station
- Beautifully landscaped; ample parking (5.43/1,000 SF)