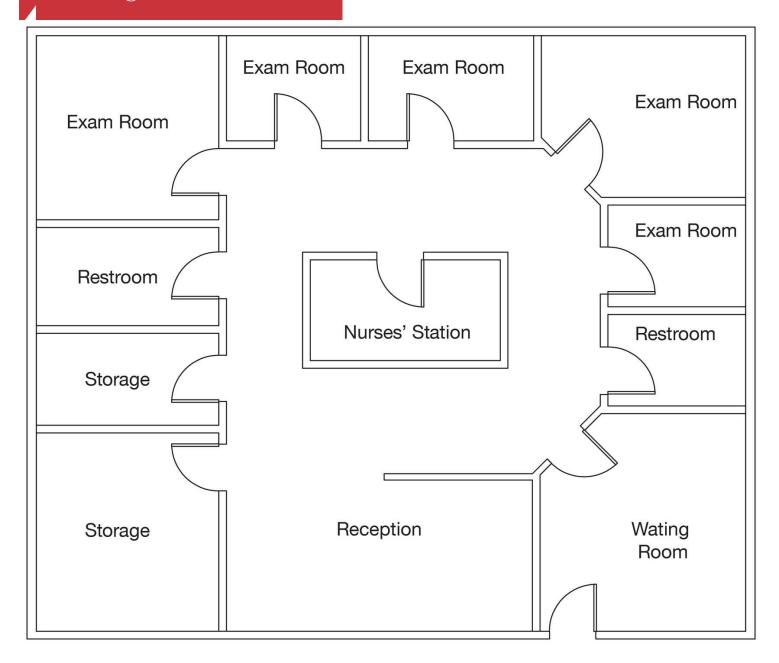

## 685 Douglas Ave - $1,670 \pm SF$

The information contained herein has been given to us by the owner of the property or other sources we deem reliable. We have no reason to doubt its accuracy, but we do not guarantee it. All information should be verified prior to purchase or lease. Unless otherwise noted, the property is being offered as-is, where is, with all faults.