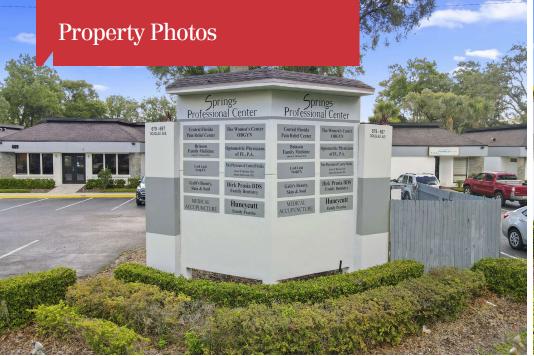

## Springs Medical & Professional Center

679-697 Douglas Avenue, Altamonte Springs, Florida 32714

### **Property Highlights**

- Springs Medical & Professional Center is a 10-building office/medical center on 2.87 acres; Zoning: Office
- Entire individual free-standing buildings available
- Great location in Altamonte Springs, with immediate access to SR 436 (Semoran Blvd) and I-4
- Prominent monument signage on Douglas Avenue with building signage opportunities on I-4
- Less than 2 miles to AdventHealth Altamonte Springs Hospital, Cranes Roost, Uptown Altamonte, Altamonte Mall and the Altamonte SunRail station
- Beautifully landscaped; ample parking (5.43/1,000 SF)