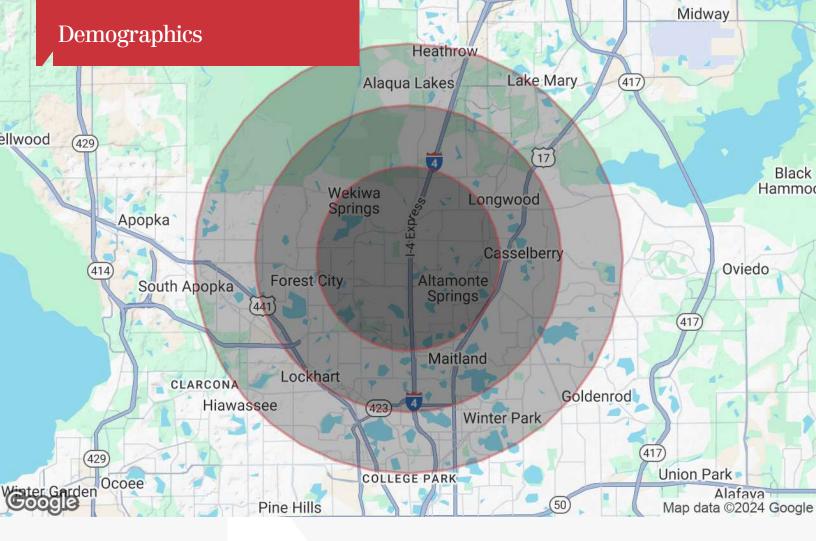

| Population                              | 3 Miles           | 5 Miles               | 7 Miles                |  |
|-----------------------------------------|-------------------|-----------------------|------------------------|--|
| TOTAL POPULATION                        | 94,940            | 221,891               | 388,029                |  |
| MEDIAN AGE                              | 42                | 42                    | 42                     |  |
| MEDIAN AGE (MALE)                       | 40                | 41                    | 40                     |  |
| MEDIAN AGE (FEMALE)                     | 44                | 43                    | 43                     |  |
|                                         |                   |                       |                        |  |
|                                         |                   |                       |                        |  |
| Households & Income                     | 3 Miles           | 5 Miles               | 7 Miles                |  |
| Households & Income TOTAL HOUSEHOLDS    | 3 Miles<br>40,597 | <b>5 Miles</b> 91,303 | <b>7 Miles</b> 156,028 |  |
|                                         |                   |                       |                        |  |
| TOTAL HOUSEHOLDS                        | 40,597            | 91,303                | 156,028                |  |
| TOTAL HOUSEHOLDS<br># OF PERSONS PER HH | 40,597<br>2.3     | 91,303<br>2.4         | 156,028<br>2.5         |  |

<sup>\*</sup> Demographic data derived from 2020 ACS - US Census