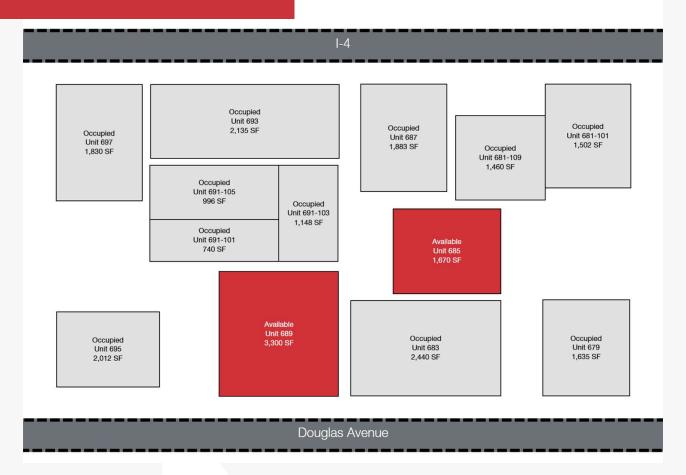

## Springs Medical & Professional Center

679-697 Douglas Avenue, Altamonte Springs, Florida 32714

### **Property Highlights**

- Springs Medical & Professional Center is a 10-building office/medical center on 2.87 acres; Zoning: Office
- Entire individual free-standing buildings available
- Great location in Altamonte Springs, with immediate access to SR 436 (Semoran Blvd) and I-4
- Prominent monument signage on Douglas Avenue with building signage opportunities on I-4
- Less than 2 miles to AdventHealth Altamonte Springs Hospital, Cranes Roost, Uptown Altamonte, Altamonte Mall and the Altamonte SunRail station
- Beautifully landscaped; ample parking (5.43/1,000 SF)

# Available Spaces

| Space                         | Space Use       | Lease Rate    | Lease Type     | Size (SF) | Term       | Comments              |
|-------------------------------|-----------------|---------------|----------------|-----------|------------|-----------------------|
| 685 Douglas Avenue            | Medical         | \$25.00 SF/yr | Modified Gross | 1,670 SF  | Negotiable | Plumbed<br>Exam Rooms |
| 689 Douglas Avenue, Suite 107 | Office Building | \$20.00 SF/yr | Modified Gross | 3,300 SF  | Negotiable | Shell condition       |