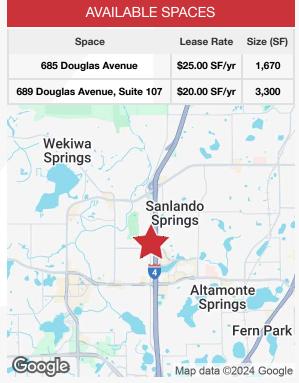

# Available Spaces

| Space                         | Space Use       | Lease Rate    | Lease Type     | Size (SF) | Term       | Comments              |
|-------------------------------|-----------------|---------------|----------------|-----------|------------|-----------------------|
| 685 Douglas Avenue            | Medical         | \$25.00 SF/yr | Modified Gross | 1,670 SF  | Negotiable | Plumbed<br>Exam Rooms |
| 689 Douglas Avenue, Suite 107 | Office Building | \$20.00 SF/yr | Modified Gross | 3,300 SF  | Negotiable | Shell condition       |