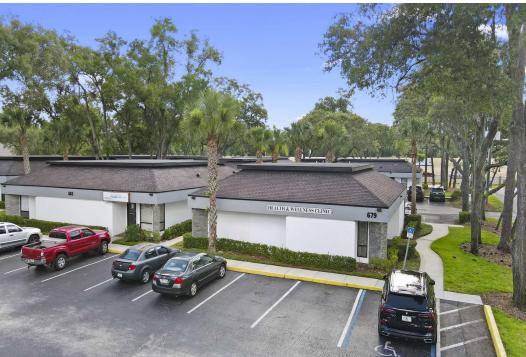

## Springs Medical & Professional Center

679-697 Douglas Avenue, Altamonte Springs, Florida 32714

### **Property Highlights**

- Springs Medical & Professional Center is a 10-building office/medical center on 2.87 acres; Zoning: Office
- Entire individual free-standing buildings available
- Great location in Altamonte Springs, with immediate access to SR 436 (Semoran Blvd) and I-4
- Prominent monument signage on Douglas Avenue with building signage opportunities on I-4
- Less than 2 miles to AdventHealth Altamonte Springs Hospital, Cranes Roost, Uptown Altamonte, Altamonte Mall and the Altamonte SunRail station
- Beautifully landscaped; ample parking (5.43/1,000 SF)