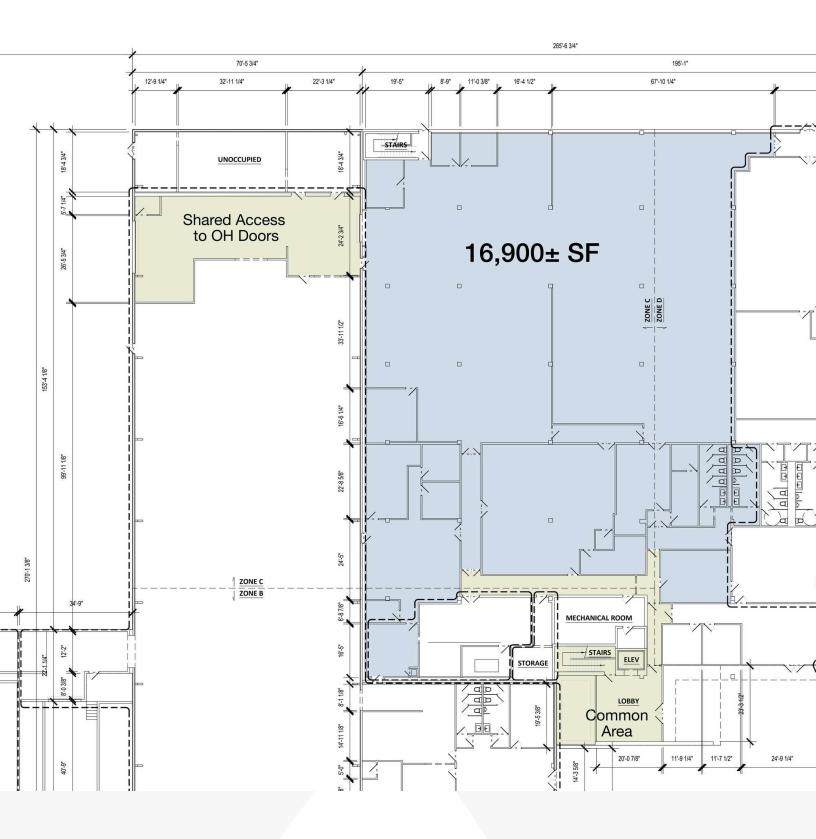

## For Lease Flex Space 16,900 SF | \$9.00/SF NNN

927 Fern Street, Altamonte Springs, Florida 32701

## **Property Highlights**

N Realvest

FOR LEASE 407-875-9989

- Industrial building totaling 106,178 SF
- 1st floor 16,900± SF industrial/flex space available:
- 100% air-conditioned with 10' drop ceiling throughout
- · 2 dock high doors with levelers
- Power: 3 phase 480 volt
- Fire sprinklers throughout
- Secure parking/yard area as well as ample on-site parking
- Zoning: Industrial
- Ideal location just off Ronald Reagan Blvd with easy access to I-4, US Hwy 17-92, SR 436 and SR 434
- CAM: \$2.89/SF