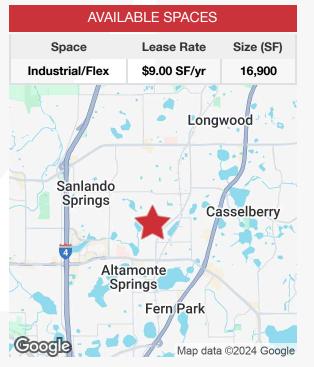

## For Lease Flex Space 16,900 SF | \$9.00/SF NNN

927 Fern Street, Altamonte Springs, Florida 32701

## **Property Highlights**

N Realvest

FOR LEASE 407-875-9989

- Industrial building totaling 106,178 SF
- 1st floor 16,900± SF industrial/flex space available:
- 100% air-conditioned with 10' drop ceiling throughout
- · 2 dock high doors with levelers
- Power: 3 phase 480 volt
- Fire sprinklers throughout
- Secure parking/yard area as well as ample on-site parking
- Zoning: Industrial
- Ideal location just off Ronald Reagan Blvd with easy access to I-4, US Hwy 17-92, SR 436 and SR 434
- CAM: \$2.89/SF