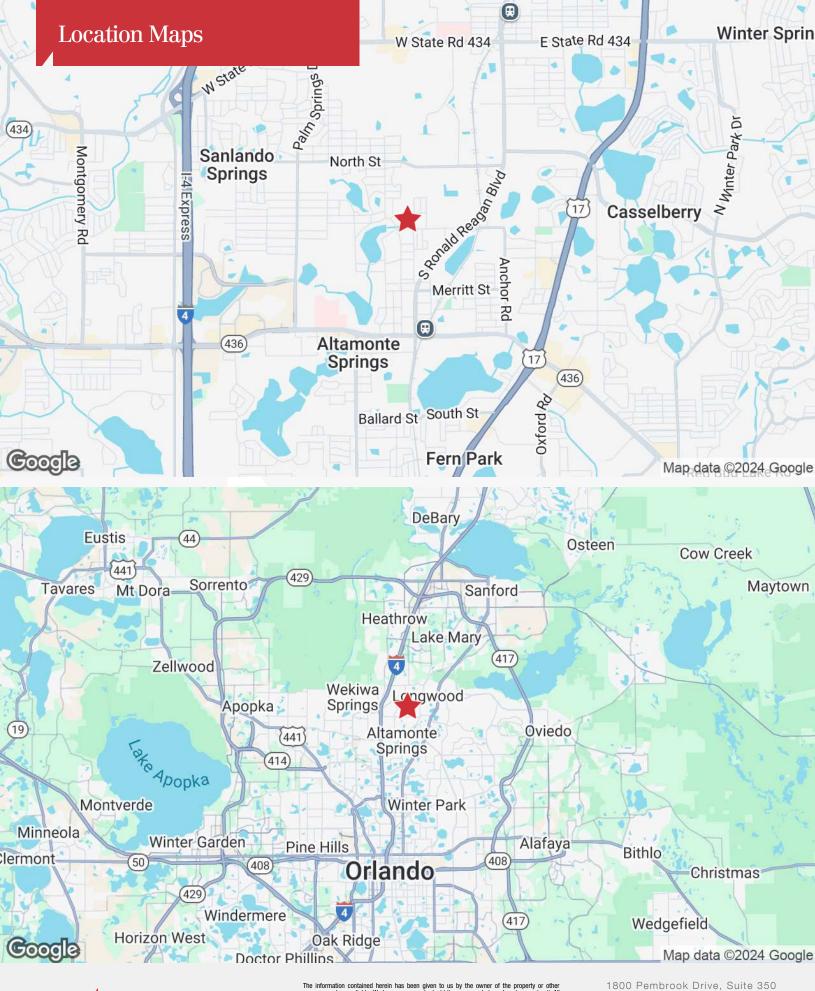

## For Lease Flex Space 16,900 SF | \$9.00/SF NNN

927 Fern Street, Altamonte Springs, Florida 32701