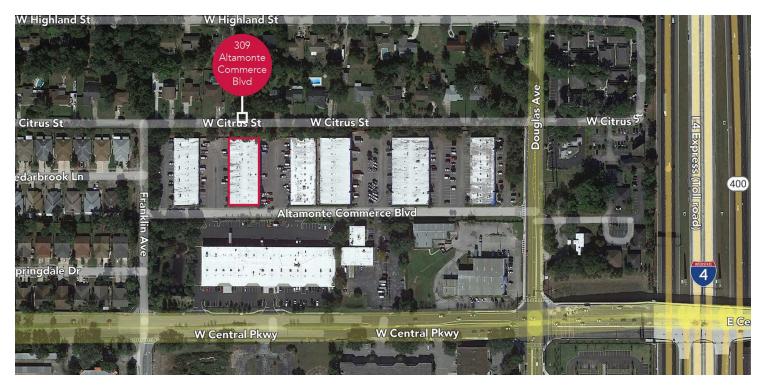

-level loading, with modern clear height and professional ownership.

### **ECONOMIC DATA**

Lease Rate: \$1,729.17 to \$7,571.25/MTH plus sales tax





COMMERCIAL REAL ESTATE SERVICES Lee & Associates Central Florida www.LeeCFL.com RYAN GRIFFITH 321.281.8512 rgriffith@lee-associates.com BROCK HOLSTON 321.281.8505 bholston@lee-associates.com

CHRISTOPHER "CJ" GRIFFITH, SIOR 321.281.8508 cgriffith@lee-associates.com

© Lee & Associates. All information contained herein has been provided by Seller/Lessor and/or third parties, but has not been independently verified by Lee & Associates or its agent(s). Buyer/Lessee and interested parties should independently verify all information communicated by these sources.



#### 309 ALTAMONTE COMMERCE BLVD | ALTAMONTE SPRINGS, FL 32714

## FOR LEASE



#### LEASE INFORMATION

| Lease Type:  | NNN              | Lease Term: | Negotiable                           |
|--------------|------------------|-------------|--------------------------------------|
| Total Space: | 1,000 - 4,500 SF | Lease Rate: | \$1,729.17 - \$7,571.25 per<br>month |

#### AVAILABLE SPACES

| SUITE | TENANT    | SIZE (SF) | LEASE TYPE | LEASE RATE        | DESCRIPTION                                  |
|-------|-----------|-----------|------------|-------------------|----------------------------------------------|
| 1534  | Available | 1,000 SF  | NNN        | \$1,729 per month | One dock high door                           |
| 1526  | Available | 4,500 SF  | NNN        | \$7,571 per month | 600 SF office with three (3) dock high doors |



COMMERCIAL REAL ESTATE S