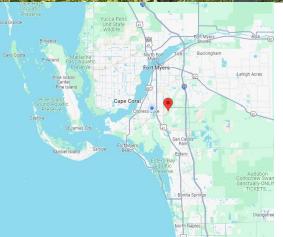

## FOR LEASE – OFFICE SPACE 6820 Porto Fino Cir., #1, Fort Myers, FL 33966

PRICE: \$24.00 (Modified Gross) + 2.5% Sales Tax

Size: 1850± SF Year Built: 2006 Parking: 4/1000 SF

**Location:** Porto Fino Business Park located between Six Mile Cypress and Plantation Rd., behind the Twins stadium.