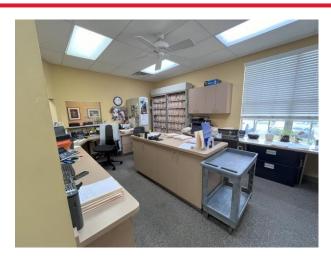

## **PROPERTY DESCRIPTION:**

- Available December 2024
- 5-6 offices with a reception area
- Large work area, 1 restroom, and a kitchen
- Common area parking near the front door of the one-level building
- Tenant is currently a professional office