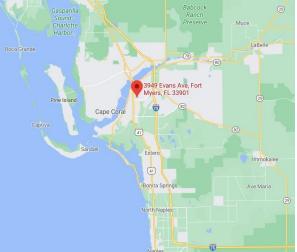

## FOR LEASE - Office Condo Unit Landmark Building 3949 Evans Ave., Unit 404, Fort Myers, FL 33901

**Location:** Property is located on the corner of Evans Ave. & Winkler Ave.

**Zoned**: CI-Commercial Intensive **Office Condo Size:** 400± SF

## PROPERTY DESCRIPTION:

- Close to US 41 and Colonial Blvd.
- Two offices | One could be used as a reception area/ smaller office
- New flooring
- A convenient small sink is located in the 2nd/larger office
- The unit is located near the restroom
- Water, electric and internet is included in the rent