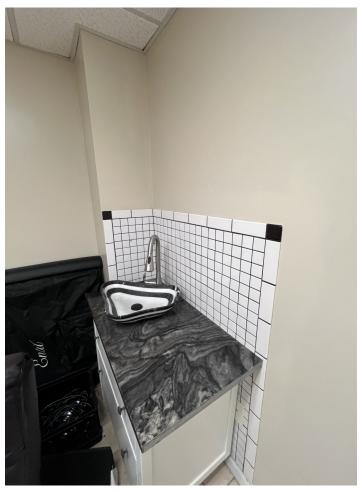

## PROPERTY DESCRIPTION:

- Close to US 41 and Colonial Blvd.
- Two offices | One could be used as a reception area/ smaller office
- New flooring
- A convenient small sink is located in the 2nd/larger office
- The unit is located near the restroom
- Water, electric and internet is included in the rent