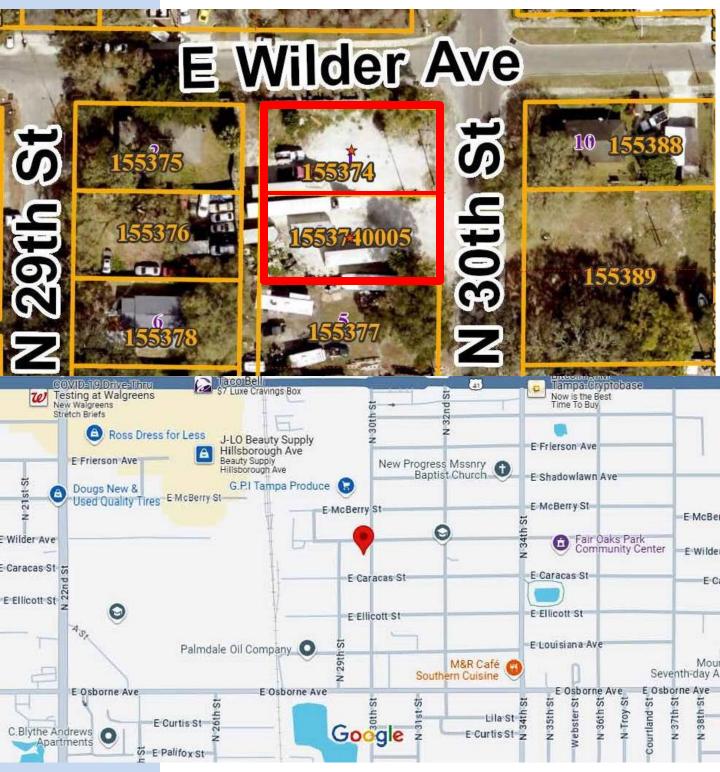

5022-5024 N. 30th St., Tampa, FL 33610

**AERIAL AND AREA MAP** 

Bill Besselieu, CCIM Mobile/Direct: 813-263-5854

besselieu@gmail.com

Greg Andretta, SIOR 813-263-4833

greg@andrettaproperties.com

5022-5024 N. 30th St., Tampa, FL 33610

**EXECUTIVE SUMMARY** 

**Summary:** 

Price:

\$279,900

Land Size: 12,650 SF

**Dimensions:** 110' front x 115' deep

IG-Industrial General(5022 N 30<sup>th</sup>) Zoning:

RS/50 - Residential (5024 N 30<sup>th</sup>)

Potential Uses: Commercial/Residential

**Future Land** TRANSITIONAL USE-24 (1.5 FAR)

Use:

Folio Numbers: 155374.0000

155374.0005

Submarket: Hillsborough Ave Farmer's Market