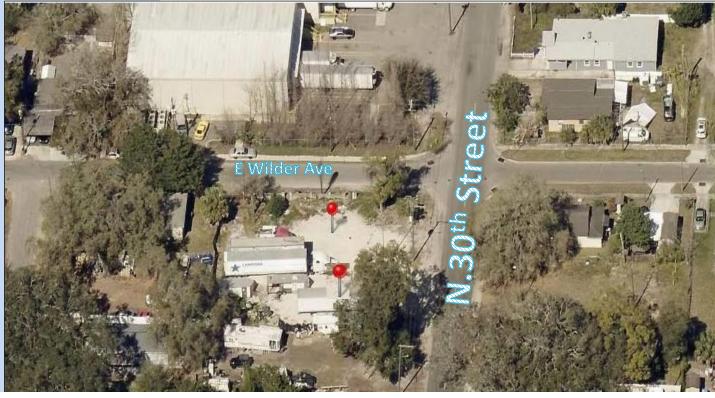

5022-5024 N. 30th St., Tampa, FL 33610

**AERIAL AND AREA MAP** 

Bill Besselieu, CCIM Mobile/Direct: 813-263-5854

besselieu@gmail.com

Greg Andretta, SIOR 813-263-4833

greg@andrettaproperties.com

#### **Overview:**

This exceptional vacant land is in the heart of the bustling Hillsborough Avenue Farmer's Market business district, offering high visibility and near Interstate 275. The two vacant parcels totaling almost 1/3 acre are suitable for a variety of uses. One of the parcels is zoned IG/Industrial General and the other, residentially zone that would require a rezone to commercial.