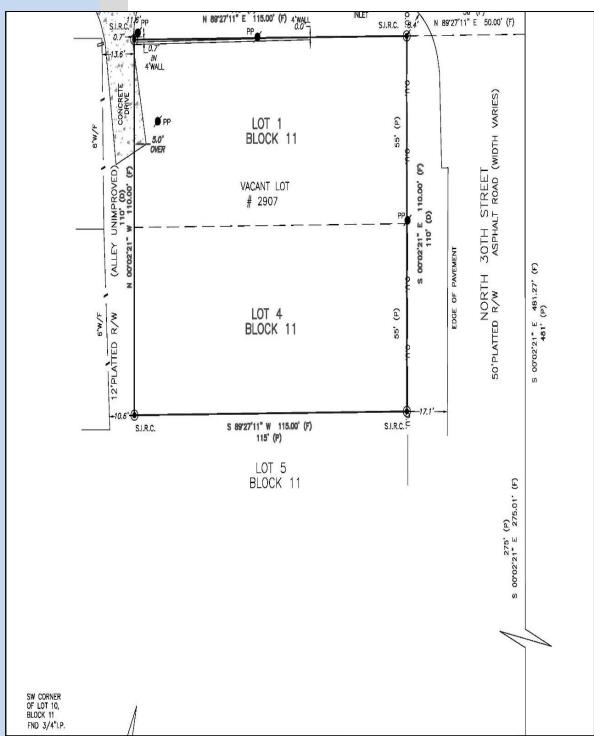

#### Andretta Properties

Licensed Real Estate Broker 550 N. Reo St. #300 Tampa, FL 33609 Office: 813-889-0889

www.andrettaproperties.com

5022-5024 N. 30<sup>th</sup> St., Tampa, FL 33610

**SURVEY** 

Bill Besselieu, CCIM
Mobile/Direct: 813-263-5854
besselieu@gmail.com

5022-5024 N. 30th St., Tampa, FL 33610

**EXECUTIVE SUMMARY** 

**Summary:** 

Price:

\$279,900

Land Size: 12,650 SF

**Dimensions:** 110' front x 115' deep

IG-Industrial General(5022 N 30<sup>th</sup>) Zoning: