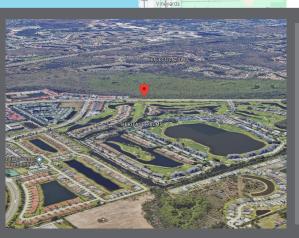

## **PROPERTY DESCRIPTION:**

This property is perfect for a variety of uses – Office, Multi-Family, Medical, Self-Storage or Water Management systems, etc.

Desirable Uncleared Raw Land on the East side of Six Mile Cypress and adjacent to newly developed Offices, Residential, Multi-Family and Retail Properties. Fort Myers is primed for continued growth in all areas of the local economy, benefiting new owners and businesses.