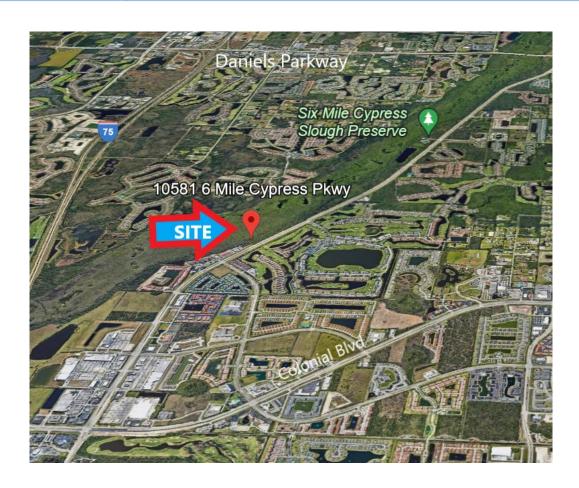

## FOR SALE - COMMERCIAL LAND

10581 Ben C. Pratt/Six Mile Cypress Pkwy. Fort Myers, FL 33966

PRICE: \$2,100,000 (\$12.61/PSF)

Size: 3.82± Acres | 1.47 acres of Wetlands

**Zoned**: CG (Commercial General) **Strap #**: 04-45-25-P2-00200.0010

**Location:** Easy access to I-75. Close to a variety of local amenities and attractions – Minnesota Twins stadium. Convenient access to Colonial Blvd & Daniels Pkwy.

## **PROPERTY DESCRIPTION:**

This property is perfect for a variety of uses – Office, Multi-Family, Medical, Self-Storage or Water Management systems, etc.

Desirable Uncleared Raw Land on the East side of Six Mile Cypress and adjacent to newly developed Offices, Residential, Multi-Family and Retail Properties. Fort Myers is primed for continued growth in all areas of the local economy, benefiting new owners and businesses.