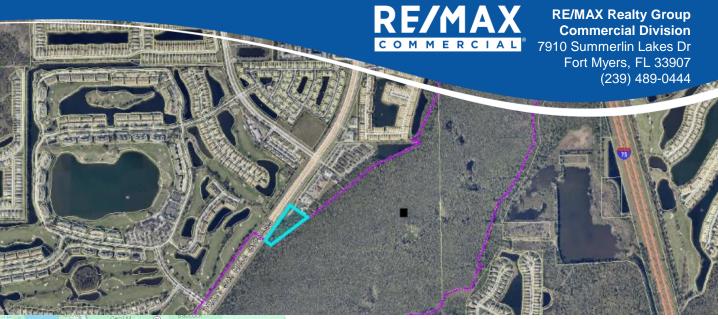

## FOR SALE - COMMERCIAL LAND

10581 Ben C. Pratt/Six Mile Cypress Pkwy. Fort Myers, FL 33966

PRICE: \$2,100,000 (\$12.61/PSF)

Size: 3.82± Acres | 1.47 acres of Wetlands

**Zoned**: CG (Commercial General) **Strap #**: 04-45-25-P2-00200.0010

## **PROPERTY DESCRIPTION:**

This property is perfect for a variety of uses – Office, Multi-Family, Medical, Self-Storage or Water Management systems, etc.

Desirable Uncleared Raw Land on the East side of Six Mile Cypress and adjacent to newly developed Offices, Residential, Multi-Family and Retail Properties. Fort Myers is primed for continued growth in all areas of the local economy, benefiting new owners and businesses.