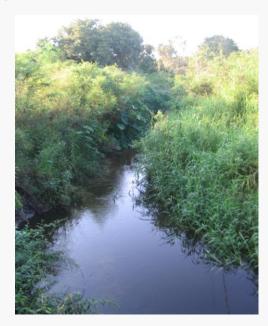

## 5308 Medulla Road, Lakeland, FL

- 4.15± Acres

  Medulla Road at County line Road
- 179'± on Medulla Road Irregular shaped parcel
- Electric-City of Lakeland Water well and Septic
- Unincorporated Polk County zoning Residential 1 unit per 5 acres
- The Hamilton Branch Creek runs along the East boundary of the property
- Sale/Purchase Price: \$200,000.00

---Septic system

AD VALOREM TAXES \$1,262.15 - Year 2010

TAX FOLIO 23 29 07 000000 031050

COMMENTS The Hamilton Branch Creek runs the entire East side

of the property. Site is ideal for secluded living with