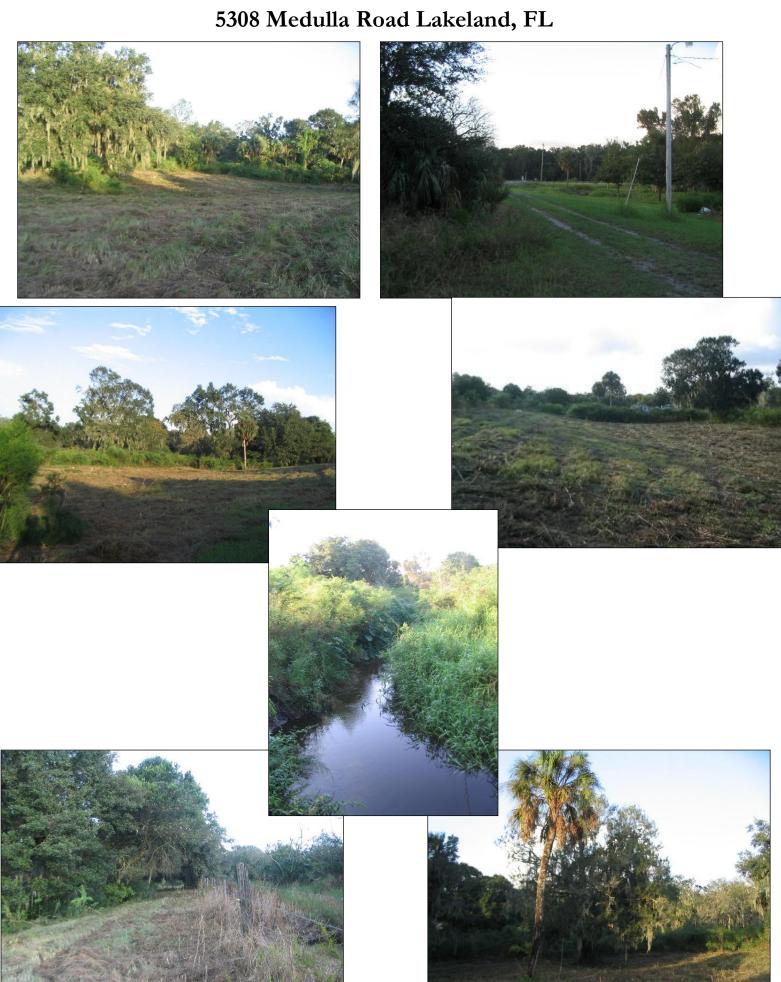

ystem

AD VALOREM TAXES \$1,262.15 - Year 2010

TAX FOLIO 23 29 07 000000 031050

COMMENTS The Hamilton Branch Creek runs the entire East side

of the property. Site is ideal for secluded living with

close proximity to town. Excellent

access from Florida Avenue, County Line Road,

Interstate-4 and Hillsborough County.

SALE/PURCHASE PRICE \$200,000.00 cash to Seller

CONTACT Maria Mahoney Lic. Real Estate Broker

863) 619-6740

Information contained herein is from sources deemed reliable, but not verified and no warranty is made as to the accuracy thereof. This offering is made subject to errors, omissions, change of price or other conditions, prior sale or lease or withdrawal without notice. Prospective purchasers or tenants are encouraged to verify, independently, all pertinent data.





# 5308 Medulla Road Lakeland, FL





# 5308 Medulla Road Lakeland, FL