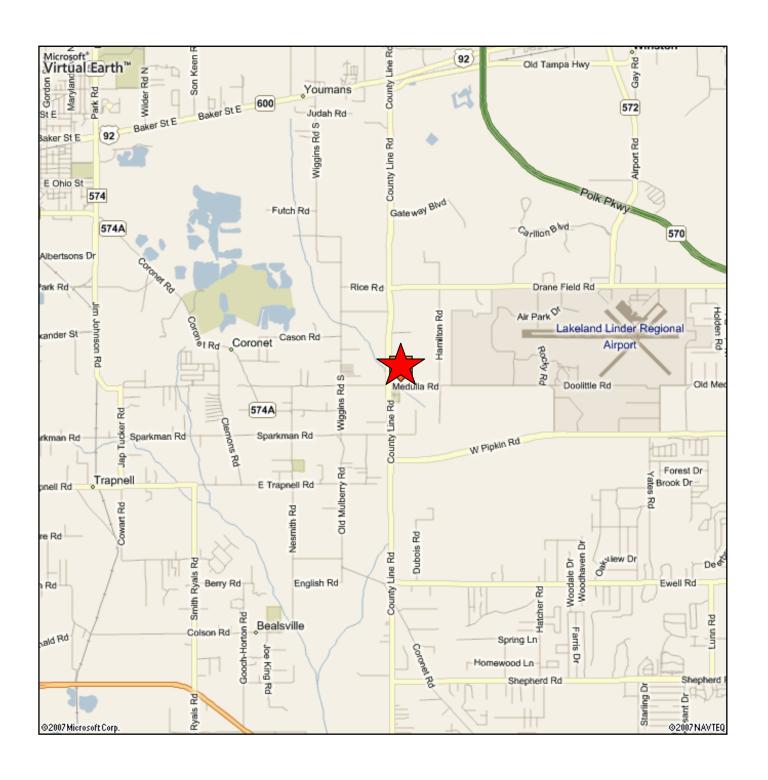

## 5308 Medulla Road, Lakeland, FL

- 4.15± Acres

  Medulla Road at County line Road
- 179'± on Medulla Road Irregular shaped parcel
- Electric-City of Lakeland Water well and Septic
- Unincorporated Polk County zoning Residential 1 unit per 5 acres
- The Hamilton Branch Creek runs along the East boundary of the property
- Sale/Purchase Price: \$200,000.00

ZONING ARR - Polk County (Residential 1 unit/5 acres)

LOCATION Approx. 500' East of County Line Road and

2 miles West of Sun n' Fun and the new Air

Academy.

UTILITIES ---Electric – City of Lakeland

---Water – Well located behind the barn