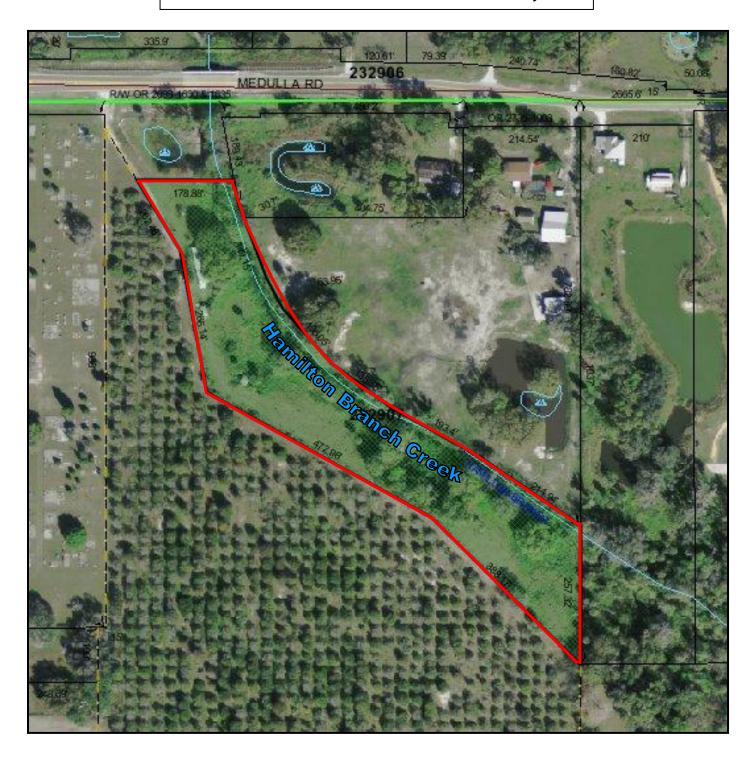

# 5308 Medulla Road Lakeland, FL

## 5308 Medulla Road, Lakeland, FL

- 4.15± Acres

  Medulla Road at County line Road
- 179'± on Medulla Road Irregular shaped parcel
- Electric-City of Lakeland Water well and Septic
- Unincorporated Polk County zoning Residential 1 unit per 5 acres
- The Hamilton Branch Creek runs along the East boundary of the property
- Sale/Purchase Price: \$200,000.00

---Septic system

AD VALOREM TAXES \$1,262.15 - Year 2010

TAX FOLIO 23 29 07 000000 031050

COMMENTS The Hamilton Branch Creek runs the entire East side

of the property. Site is ideal for secluded living with