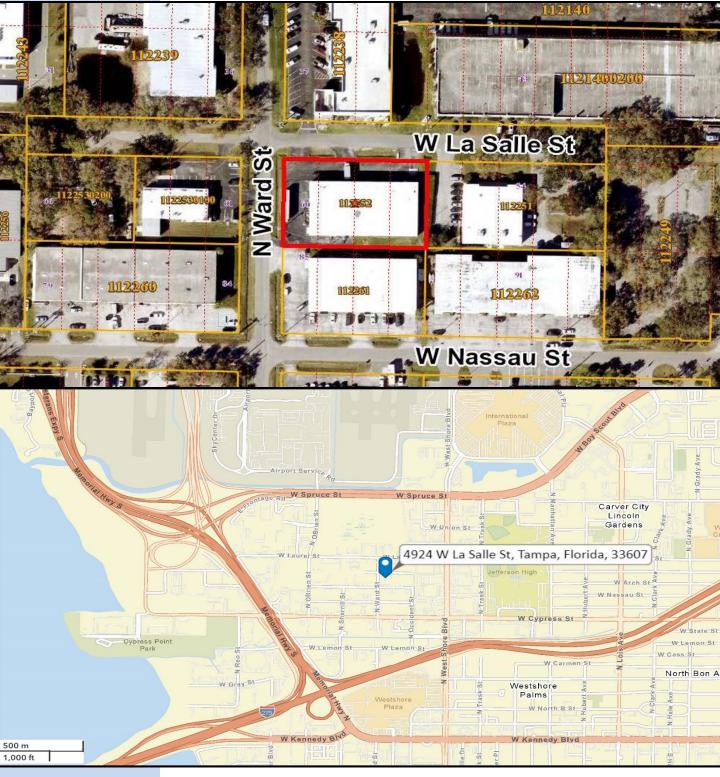

# Westshore Warehouse Space for Lease 4924 W. La Salle St., (East side), Tampa, FL 33607

**AERIAL & AREA MAP** 

Bill Besselieu, CCIM Mobile/Direct: 813-263-5854 besselieu@gmail.com

Greg Andretta, SIOR 813-263-4833 greg@andrettaproperties.com