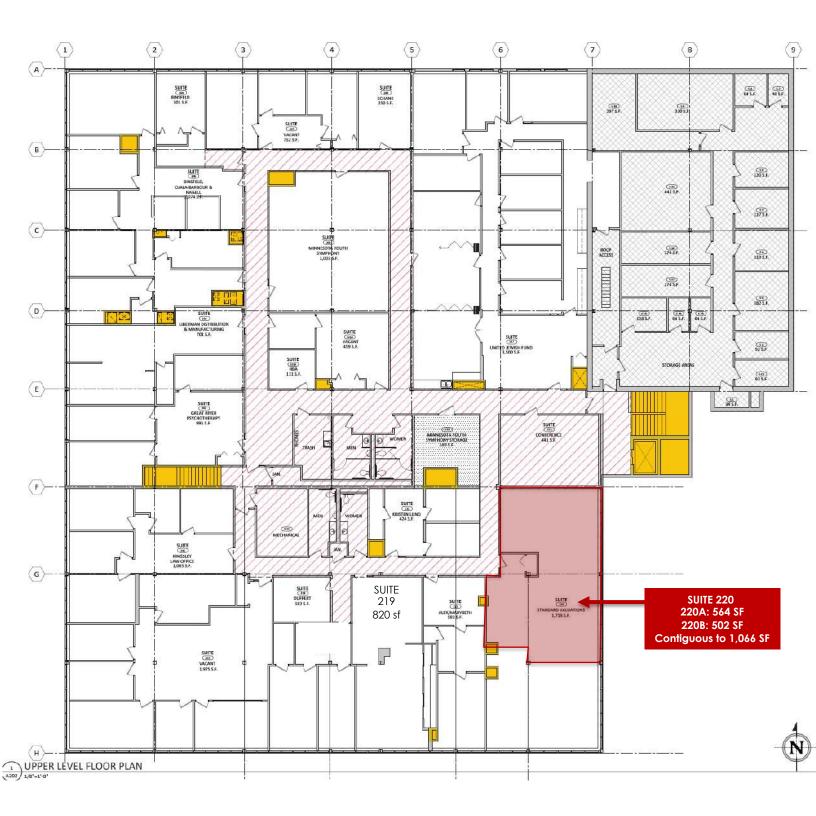

## Space Available:

- Suite 220: 1,066 sf (avail now) Lease Rate: \$22.00 psf Net
  - 2024 CAM: \$5.99 psf and Tax: \$4.97 psf
  - Can be demised as follows:
    - Suite 220A: 564 sf
      - Suite 220B: 502 sf

www.SpaceAvailableMN.com

info@SpaceAvailableMN.com | 952.921.5844

**Floor Plan** 

This information is accurate as of the date of printing and is subject to change without notice. All information is deemed accurate, but cannot be guaranteed.