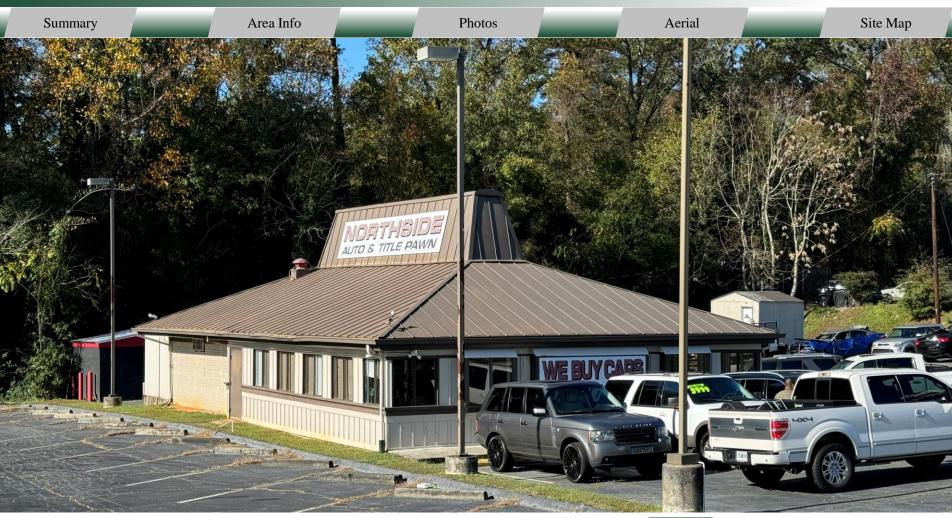

Summary Area Info Photos Aerial Site Map

Commercial building with high visibility and traffic on Riverside Drive is suitable for a variety of uses and is now available for sale or for lease. Situated on 0.84 Acres, the building is 2,140 SF. Zoned C-4, this property has all utilities to site, with an ample paved parking lot.

#### BUILDING

**Property Address:** 2924 Riverside Drive Macon, GA 31204

Macon, 071 3120+

County: Bibb

**Total Size:** 2,140 SF

**Utilities:** All available

**Parking:** Ample, paved

**Traffic Count:** Riverside Drive - 24,700 VPD

#### SITE

Site Size: 0.84 Acres

**Parcel ID:** 0053-0232

**Zoning:** C--

| Demographics 2024 | 1 Mile   | 3 Miles  | 5 Miles  |
|-------------------|----------|----------|----------|
| Population        | 4,161    | 32,068   | 84,935   |
| Avg HH Income     | \$95,185 | \$93,048 | \$82,919 |
| Median Age        | 40.5     | 36.9     | 36.1     |