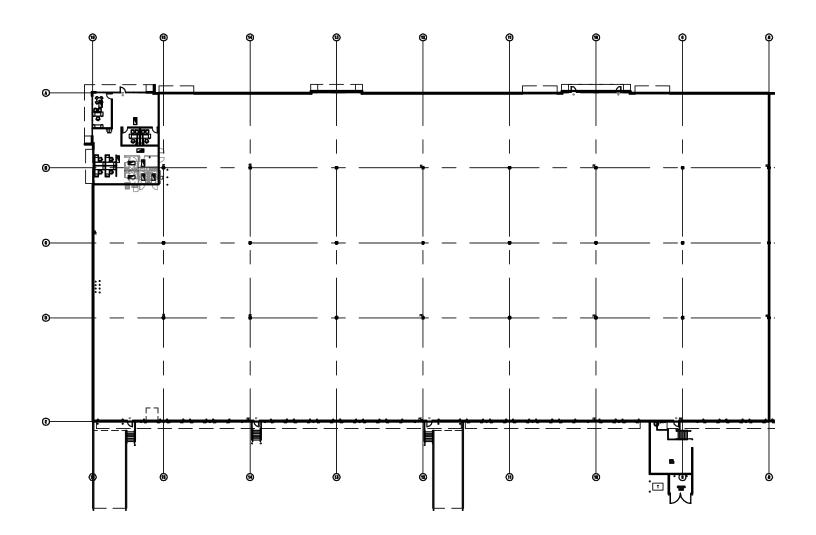

### **FLOOR PLAN**

5,000 - 74,405 SF AVAILABLE

## **BUILDING SPECS**

| SF AVAILABLE:      | ±5,000 - 74,405 SF         |
|--------------------|----------------------------|
| OFFICE SF:         | 2,081 SF                   |
| TRUCK COURT DEPTH: | 180′                       |
| DOCK DOORS:        | 20 (9'x10')                |
| DRIVE IN:          | 2 (12'x14')                |
| CLEAR HEIGHT:      | 30'6"                      |
| BUILDING DEPTH:    | 190′                       |
| COLUMNS:           | 50' x 50' typical          |
| OPEX:              | \$3.12                     |
| RATE:              | Negotiable (below market!) |