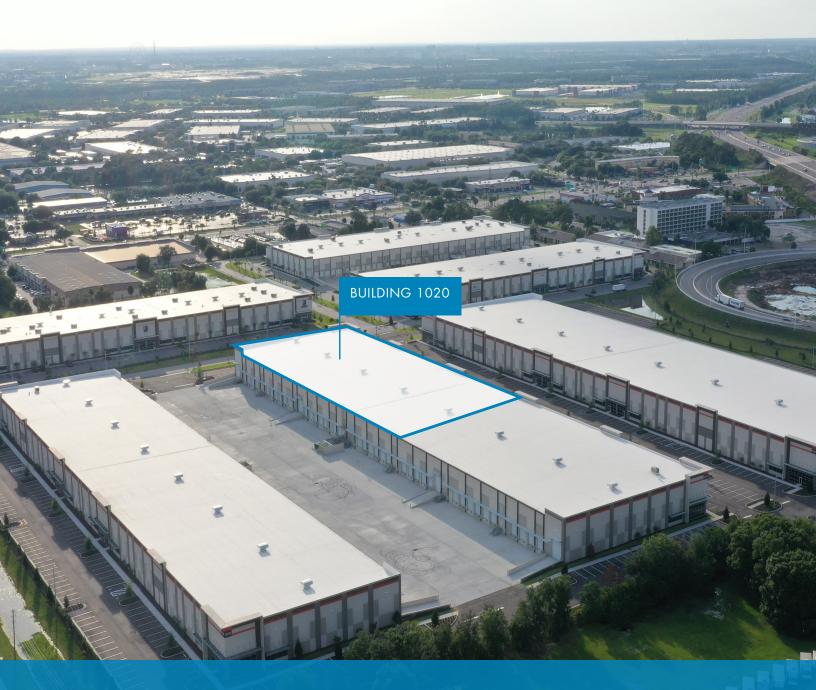

# **AVAILABLE FOR SUBLEASE**

1020 CREWS COMMERCE DRIVE

#### **DESCRIPTION**

Class A Industrial space available for sublease. This space is available for either short term dead storage or for a longer term warehouse solution. Call today for more details.