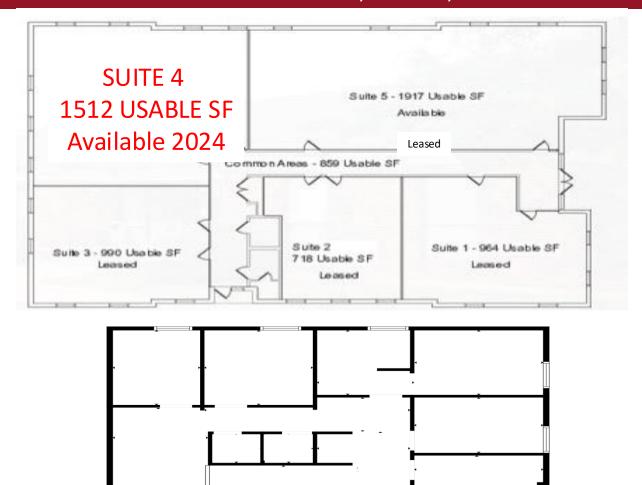

# Suite 4 – AVAILABLE FOR LEASE – CORNER SUITE !!!! 1512 USABLE SF - MEDICAL OFFICE

1747 Smizer Station Road, Fenton, MO 63127

Space Video Link: LAN CREATED BY CUBICASA APP. MEASUREMENTS DEEMED HIGHLY RELIABLE BUT NOT GUARANTEED

https://www.dropbox.com/l/AAC0a3IpW8cxcR1jCBD8Z1vCcYKAOGZgscE

Suite 4 1512 Usable SF

For Information Contact: Lynn Richter – Designated Broker richter.cresllc@gmail.com – 314-610-5027 Commercial Real Estate Solutions, LLC