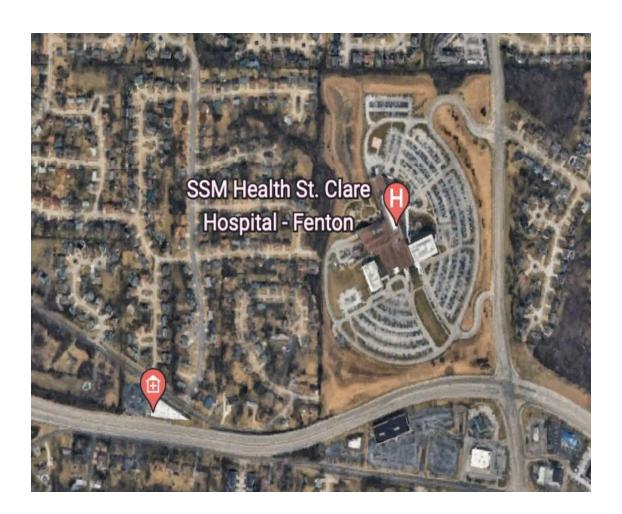

## Located within the Fenton Medical Corridor 1.5 Miles - 5 Minutes from SSM Health St. Clair Hospital

For Information Contact: Lynn Richter – Designated Broker richter.cresllc@gmail.com – 314-610-5027 Commercial Real Estate Solutions, LLC www.commercialrealestatesolutionsllc.com