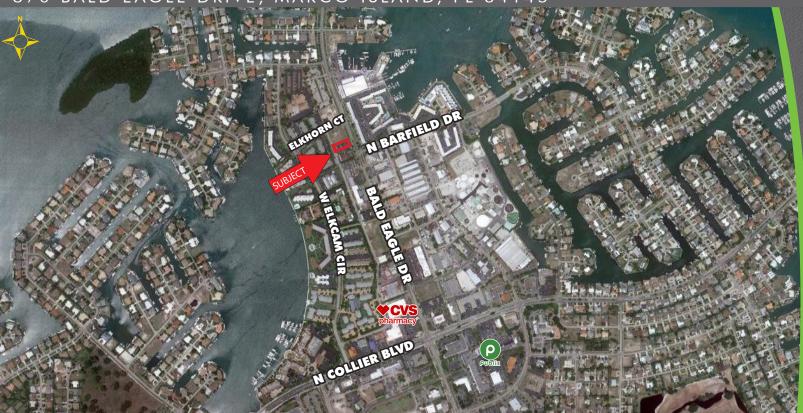

**LEASE RATE:** \$18.50 PSF NNN

**CAM:** \$7.50 PSF

**LOCATION:** On Bald Eagle Drive, just south of Elkhorn Court

**ZONING:** C4 - Commercial (City of Marco Island)

**YEAR BUILT:** 1985

**PARKING:** 25 Spaces (Includes 2 Handicap)