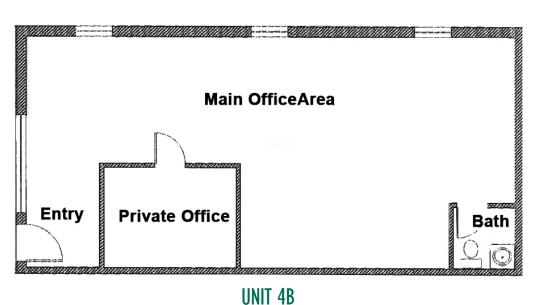

### **FOR LEASE**

870 BALD EAGLE DRIVE, MARCO ISLAND, FL 34145

| UNIT | SIZE | LEASE RATE | MONTHLY    | CAM    | MONTHLY  | MONTHLY   | MONTHLY    |
|------|------|------------|------------|--------|----------|-----------|------------|
|      | (SF) | (PSF)      | BASE RENT  | (PSF)  | CAM      | SALES TAX | TOTAL      |
| 4B   | 888  | \$18.50    | \$1,369.00 | \$7.50 | \$555.00 | \$38.48   | \$1,962.48 |

## **FOR LEASE**

870 BALD EAGLE DRIVE, MARCO ISLAND, FL 34145

888± SF

DAVE WALLACE, CCIM, SIOR Senior Vice President 239.659.1447 x218 dave.wallace@creconsultants.com DAVID WALLACE
Senior Associate
239.659.1447 x223
david.wallace@creconsultants.com