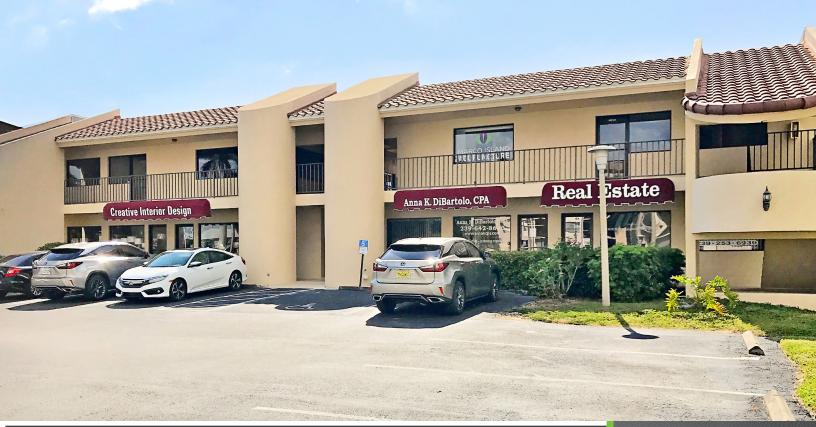

#### PROFESSIONAL OFFICE SPACE -

Rare opportunity to secure move-in ready office space. This highly sought-after office suite is ideally situated on Bald Eagle Drive, just north of Collier Boulevard, offering exceptional convenience in the heart of Marco Island. Surrounded by a thriving community of office, retail, and residential developments, this location provides a desirable and prosperous environment for businesses.

**LEASE RATE:** \$18.50 PSF NNN

**CAM:** \$7.50 PSF

**LOCATION:** On Bald Eagle Drive, just south of Elkhorn Court

**ZONING:** C4 - Commercial (City of Marco Island)

**YEAR BUILT:** 1985

**PARKING:** 25 Spaces (Includes 2 Handicap)