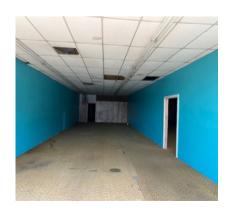

## 453 W. 8th Street, Delta, CO

- 12,040 ± square foot building
- Sits on .50 ± acre lot
- Built in 1974
- Clear-span metal commercial building
- · Constructed with concrete block and metal roof
- Originally a grocery store, then a farm supply store, and most recently a liquor store
- Features a small fenced yard on the side
- Zoning: Industrial/Residential, offering versatile applications
- Suitable for small manufacturing, agricultural, automotive, storage, and construction businesses
- Current layout divided into three units; easily convertible into one large space
- Convenient location near the bypass with great visibility
- Strategically situated between Montrose and Grand Junction