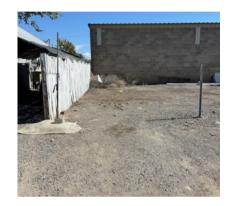

## 453 W. 8th Street, Delta, CO

- 12,040 ± square foot building
- Sits on .50 ± acre lot
- Built in 1974
- Clear-span metal commercial building
- · Constructed with concrete block and metal roof
- Originally a grocery store, then a farm supply store, and most recently a liquor store
- Features a small fenced yard on the side
- Zoning: Industrial/Residential, offering versatile applications
- Suitable for small manufacturing, agricultural, automotive, storage, and construction businesses
- Current layout divided into three units; easily convertible into one large space
- Convenient location near the bypass with great visibility
- Strategically situated between Montrose and Grand Junction