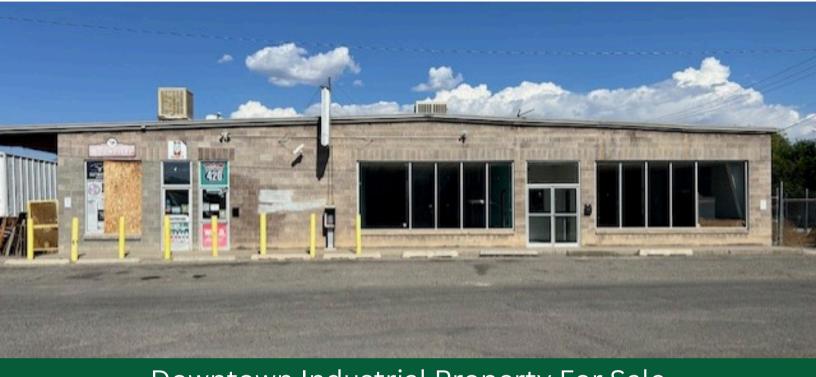

# Downtown Industrial Property For Sale

## 453 W. 8th Street, Delta, CO

- 12,040 ± square foot building
- Sits on .50 ± acre lot
- Built in 1974
- Clear-span metal commercial building
- · Constructed with concrete block and metal roof
- Originally a grocery store, then a farm supply store, and most recently a liquor store
- Features a small fenced yard on the side
- Zoning: Industrial/Residential, offering versatile applications
- Suitable for small manufacturing, agricultural, automotive, storage, and construction businesses
- Current layout divided into three units; easily convertible into one large space
- Convenient location near the bypass with great visibility
- Strategically situated between Montrose and Grand Junction