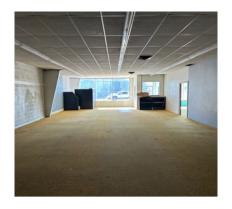

## 453 W. 8th Street, Delta, CO

- 12,040 ± square foot building
- Sits on .50 ± acre lot
- Built in 1974
- Clear-span metal commercial building
- · Constructed with concrete block and metal roof
- Originally a grocery store, then a farm supply store, and most recently a liquor store
- Features a small fenced yard on the side
- Zoning: Industrial/Residential, offering versatile applications
- Suitable for small manufacturing, agricultural, automotive, storage, and construction businesses
- Current layout divided into three units; easily convertible into one large space
- Convenient location near the bypass with great visibility
- Strategically situated between Montrose and Grand Junction