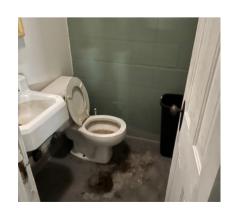

## 453 W. 8th Street, Delta, CO

- 12,040 ± square foot building
- Sits on .50 ± acre lot
- Built in 1974
- Clear-span metal commercial building
- · Constructed with concrete block and metal roof
- Originally a grocery store, then a farm supply store, and most recently a liquor store
- Features a small fenced yard on the side
- Zoning: Industrial/Residential, offering versatile applications
- Suitable for small manufacturing, agricultural, automotive, storage, and construction businesses
- Current layout divided into three units; easily convertible into one large space
- Convenient location near the bypass with great visibility
- Strategically situated between Montrose and Grand Junction