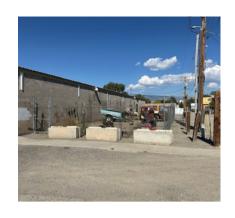

## 453 W. 8th Street, Delta, CO

- 12,040 ± square foot building
- Sits on .50 ± acre lot
- Built in 1974
- Clear-span metal commercial building
- · Constructed with concrete block and metal roof
- Originally a grocery store, then a farm supply store, and most recently a liquor store
- Features a small fenced yard on the side
- Zoning: Industrial/Residential, offering versatile applications
- Suitable for small manufacturing, agricultural, automotive, storage, and construction businesses
- Current layout divided into three units; easily convertible into one large space
- Convenient location near the bypass with great visibility
- Strategically situated between Montrose and Grand Junction