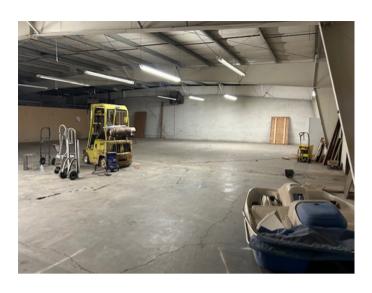

## 453 W. 8th Street, Delta, CO

- 12,040 ± square foot building
- Sits on .50 ± acre lot
- Built in 1974
- Clear-span metal commercial building
- · Constructed with concrete block and metal roof
- Originally a grocery store, then a farm supply store, and most recently a liquor store
- Features a small fenced yard on the side
- Zoning: Industrial/Residential, offering versatile applications
- Suitable for small manufacturing, agricultural, automotive, storage, and construction businesses
- Current layout divided into three units; easily convertible into one large space
- Convenient location near the bypass with great visibility
- Strategically situated between Montrose and Grand Junction