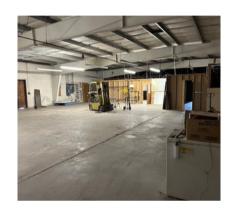

## 453 W. 8th Street, Delta, CO

- 12,040 ± square foot building
- Sits on .50 ± acre lot
- Built in 1974
- Clear-span metal commercial building
- · Constructed with concrete block and metal roof
- Originally a grocery store, then a farm supply store, and most recently a liquor store
- Features a small fenced yard on the side
- Zoning: Industrial/Residential, offering versatile applications
- Suitable for small manufacturing, agricultural, automotive, storage, and construction businesses
- Current layout divided into three units; easily convertible into one large space
- Convenient location near the bypass with great visibility
- Strategically situated between Montrose and Grand Junction