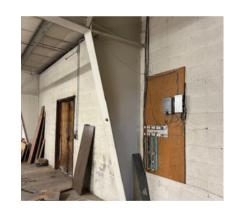

## 453 W. 8th Street, Delta, CO

- 12,040 ± square foot building
- Sits on .50 ± acre lot
- Built in 1974
- Clear-span metal commercial building
- · Constructed with concrete block and metal roof
- Originally a grocery store, then a farm supply store, and most recently a liquor store
- Features a small fenced yard on the side
- Zoning: Industrial/Residential, offering versatile applications
- Suitable for small manufacturing, agricultural, automotive, storage, and construction businesses
- Current layout divided into three units; easily convertible into one large space
- Convenient location near the bypass with great visibility
- Strategically situated between Montrose and Grand Junction

### Building Facts:

- Corner of Silver Street and 8th Street
- Parcel No.: 345724215007 / 2023 Taxes: \$3,079.12
- Utilities: City of Delta: Water, Sewer, Electric, Trash
- Black Hills Energy: Gas
- Mechanical: Evaporated Cooling, Suspended Heating System
- Title Company: Land Title Guarantee Company, Delta
- Earnest Money: \$5,000.00 Deposit