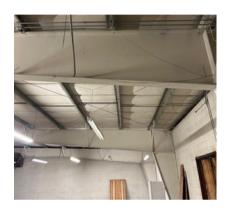

## 453 W. 8th Street, Delta, CO

- 12,040 ± square foot building
- Sits on .50 ± acre lot
- Built in 1974
- Clear-span metal commercial building
- · Constructed with concrete block and metal roof
- Originally a grocery store, then a farm supply store, and most recently a liquor store
- Features a small fenced yard on the side
- Zoning: Industrial/Residential, offering versatile applications
- Suitable for small manufacturing, agricultural, automotive, storage, and construction businesses
- Current layout divided into three units; easily convertible into one large space
- Convenient location near the bypass with great visibility
- Strategically situated between Montrose and Grand Junction

### Building Facts:

- Corner of Silver Street and 8th Street
- Parcel No.: 345724215007 / 2023 Taxes: \$3,079.12
- Utilities: City of Delta: Water, Sewer, Electric, Trash
- Black Hills Energy: Gas
- Mechanical: Evaporated Cooling, Suspended Heating System
- Title Company: Land Title Guarantee Company, Delta
- Earnest Money: \$5,000.00 Deposit