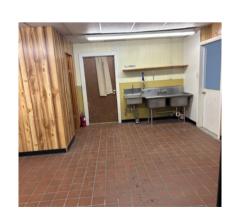

## 453 W. 8th Street, Delta, CO

- 12,040 ± square foot building
- Sits on .50 ± acre lot
- Built in 1974
- Clear-span metal commercial building
- · Constructed with concrete block and metal roof
- Originally a grocery store, then a farm supply store, and most recently a liquor store
- Features a small fenced yard on the side
- Zoning: Industrial/Residential, offering versatile applications
- Suitable for small manufacturing, agricultural, automotive, storage, and construction businesses
- Current layout divided into three units; easily convertible into one large space
- Convenient location near the bypass with great visibility
- Strategically situated between Montrose and Grand Junction