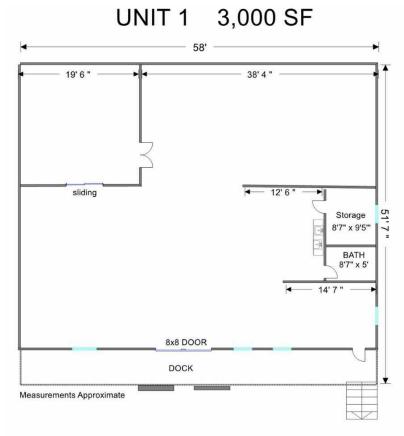

## INDUSTRIAL SPACE 3,000 SF

**UNIT 1:** 3,000 SF industrial unit with 400 amp, 220V, 3 phase power, dock with fully heated and air conditioned with ample parking.

\$11. psf Modified Gross plus 20% share of 2023 taxes (\$1.06 psf).

#### **Specifications** Land Size: 2.9 Acres Year Built: 1955 **HVAC System:** GFA / Central Air Electrical: 400 amp 220V 3 Phase Sprinklers: No Washrooms: Ceiling Height: 10 ft Parking: 6 spaces DID's: none 1 Dock: Sewer/Water: Well & Septic Zoning: IND \$1.06 psf (2023) Taxes: CAM Included PIN #: 05-01-451-001