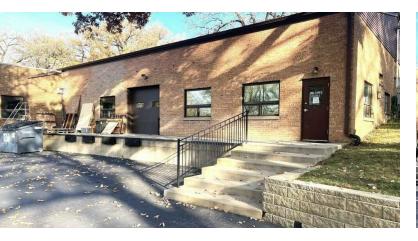

# 39W433 Highland Ave. Unit 1 Elgin, IL 60124

## For Lease

MLS #12210358

**INDUSTRIAL SPACE** 

INDUSTRIAL SPACE

3,000 SF

**\$11. PSF (MODIFIED GROSS)**PLUS 20% SHARE OF TAXES (\$1.06 PSF)

## INDUSTRIAL SPACE 3,000 SF

**UNIT 1:** 3,000 SF industrial unit with 400 amp, 220V, 3 phase power, dock with fully heated and air conditioned with ample parking.

\$11. psf Modified Gross plus 20% share of 2023 taxes (\$1.06 psf).

Total Monthly \$3,014.61 (including base plus current share of taxes).

Quiet location with easy access to expressways.

#### **Specifications** Land Size: 2.9 Acres Year Built: 1955 **HVAC System:** GFA / Central Air Electrical: 400 amp 220V 3 Phase Sprinklers: No Washrooms: Ceiling Height: 10 ft Parking: 6 spaces DID's: none 1 Dock: Sewer/Water: Well & Septic Zoning: IND \$1.06 psf (2023) Taxes: CAM Included PIN #: 05-01-451-001