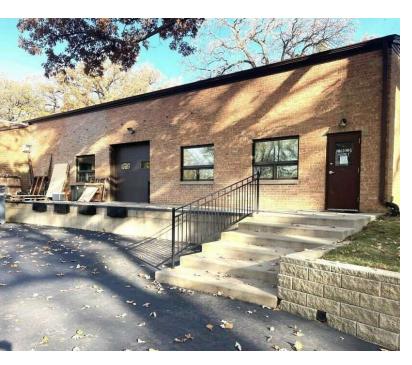

# 39W433 Highland Ave. Unit 1 Elgin, IL 60124

## For Lease

MLS #12210358

**INDUSTRIAL SPACE** 

INDUSTRIAL SPACE

3,000 SF

**\$11. PSF (MODIFIED GROSS)**PLUS 20% SHARE OF TAXES (\$1.06 PSF)

## INDUSTRIAL SPACE 3,000 SF

**UNIT 1:** 3,000 SF industrial unit with 400 amp, 220V, 3 phase power, dock with fully heated and air conditioned with ample parking.

\$11. psf Modified Gross plus 20% share of 2023 taxes (\$1.06 psf).

Total Monthly \$3,014.61 (including base plus current share of taxes).

Quiet location with easy access to expressways.

#### **Specifications** Land Size: 2.9 Acres Year Built: 1955 **HVAC System:** GFA / Central Air Electrical: 400 amp 220V 3 Phase Sprinklers: No Washrooms: Ceiling Height: 10 ft Parking: 6 spaces DID's: none 1 Dock: Sewer/Water: Well & Septic Zoning: IND \$1.06 psf (2023) Taxes: CAM Included PIN #: 05-01-451-001