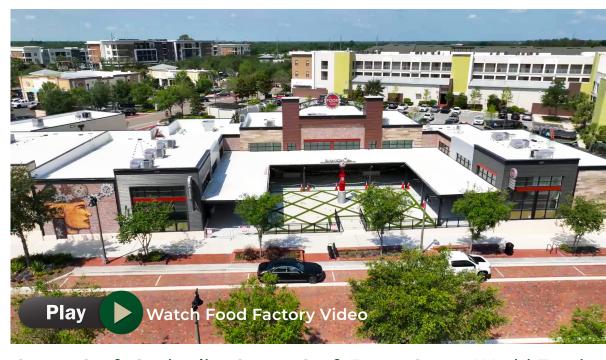

Space Craft Cocktails · Space Craft Beer · Seven World Foods

The Food Factory has a fascinating story! It was once a rocket factory during the Industrial Revolution and secret distillery leading into Prohibition, now reimagined into a craft cocktail bar surrounded by a collection of 8 world cuisine micro-restaurants.

Matterport® Click for Virtual Reality Fly Through