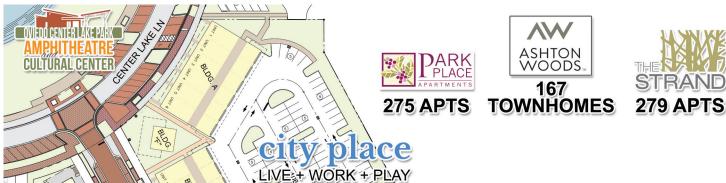

### **HIGHLIGHTS**

- One 800 SF micro restaurant space available, within The Food Factory.
- Located at Oviedo on the Park, a high-end mixed use development.
- 775 Luxury homes / apartments currently on site.
- 25 lavish work, live, play townhomes coming soon.
- Average household income within 3 miles, over \$114,000.
- Tenant incentives available for qualified tenants.