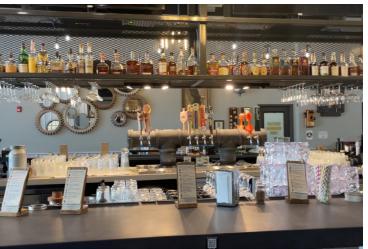

Space Craft Cocktails · Space Craft Beer · Seven World Foods

The Food Factory has a fascinating story! It was once a rocket factory during the Industrial Revolution and secret distillery leading into Prohibition, now reimagined into a craft cocktail bar surrounded by a collection of 8 world cuisine micro-restaurants.

### FOOD FACTORY SITE PLAN

Heightened Dining Experience Savor worlds of flavor with local, global, ethnic cuisine options.

Space Craft Cocktail Bar

Refresh with a libation at The Factory Bar serving Space Craft Cocktails, Non-Alcohol Drinks, Craft Beer and Wine.