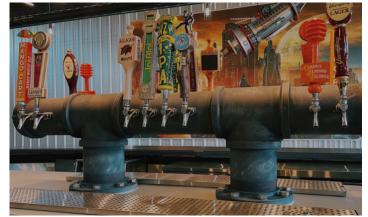

Space Craft Cocktails · Space Craft Beer · Seven World Foods

The Food Factory has a fascinating story! It was once a rocket factory during the Industrial Revolution and secret distillery leading into Prohibition, now reimagined into a craft cocktail bar surrounded by a collection of 8 world cuisine micro-restaurants.

### FOOD FACTORY SITE PLAN

Heightened Dining Experience Savor worlds of flavor with local, global, ethnic cuisine options.

Space Craft Cocktail Bar

Refresh with a libation at The Factory Bar serving Space Craft Cocktails, Non-Alcohol Drinks, Craft Beer and Wine.