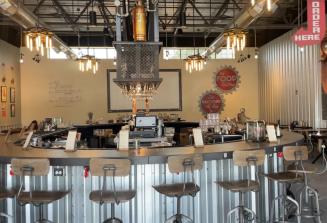

Space Craft Cocktails · Space Craft Beer · Seven World Foods

The Food Factory has a fascinating story! It was once a rocket factory during the Industrial Revolution and secret distillery leading into Prohibition, now reimagined into a craft cocktail bar surrounded by a collection of 8 world cuisine micro-restaurants.

### FOOD FACTORY SITE PLAN

Heightened Dining Experience Savor worlds of flavor with local, global, ethnic cuisine options.

Space Craft Cocktail Bar

Refresh with a libation at The Factory Bar serving Space Craft Cocktails, Non-Alcohol Drinks, Craft Beer and Wine.