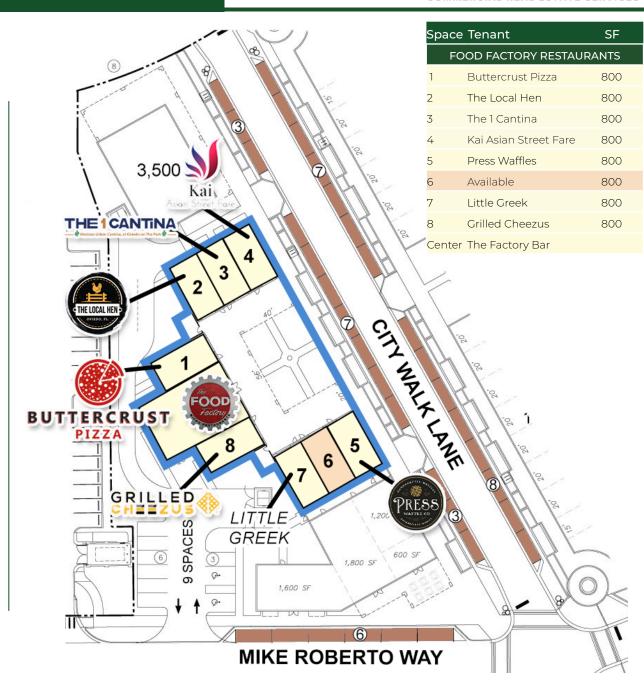

### FOOD FACTORY SITE PLAN

Heightened Dining Experience Savor worlds of flavor with local, global, ethnic cuisine options.

Space Craft Cocktail Bar

Refresh with a libation at The Factory Bar serving Space Craft Cocktails, Non-Alcohol Drinks, Craft Beer and Wine.