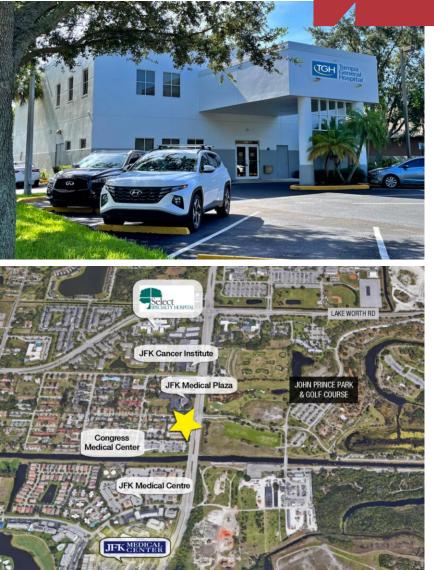

# 4889 South Congress Avenue

Lake Worth, FL 33461

### Key Highlights

Half a mile to JFK Medical Center community

Excellent visibility with building & monument signage

Numerous recent upgrades

Immediate cash flow with established tenant

NO WARRANTY OR REPRESENTATION, EXPRESS OR IMPLIED, IS MADE AS TO THE ACCURACY OF THE INFORMATION CONTAINED HEREIN, AND THE SAME IS SUBMITTED SUBJECT TO ERRORS, OMISSIONS, CHANGE OF PRICE, OR WITHORAWAL WITHOUT NOTICE.

## FOR SALE: 4889 S CONGRESS AVE, LAKE WORTH ±9,672 SF Medical Office Building Near JFK Hospital

| Address:          | 4889 S Congress Avenue<br>Lake Worth, FL 33461 |          |          |
|-------------------|------------------------------------------------|----------|----------|
| Submarket:        | Palm Springs                                   |          |          |
| Year Built:       | 1999; renovated 2023                           |          |          |
| Building Size:    | ±9,672 SF<br>(2-Stories; ±4,836 SF each)       |          |          |
| Lot Size:         | ±0.7219 acres                                  |          |          |
| Parcel Number:    | 70-43-44-30-01-128-0010                        |          |          |
| Usage & Zoning:   | CG                                             |          |          |
| Parking:          | 40 surface spaces                              |          |          |
| Occupancy:        | 100%                                           |          |          |
|                   |                                                |          |          |
| Demographics      | 1 Mile                                         | 3 Mile   | 5 Mile   |
| Total Population  | 9,954                                          | 160,425  | 359,246  |
| Total Households  | 3,433                                          | 56,198   | 133.658  |
| Average HH Income | \$89,143                                       | \$81,082 | \$87,272 |