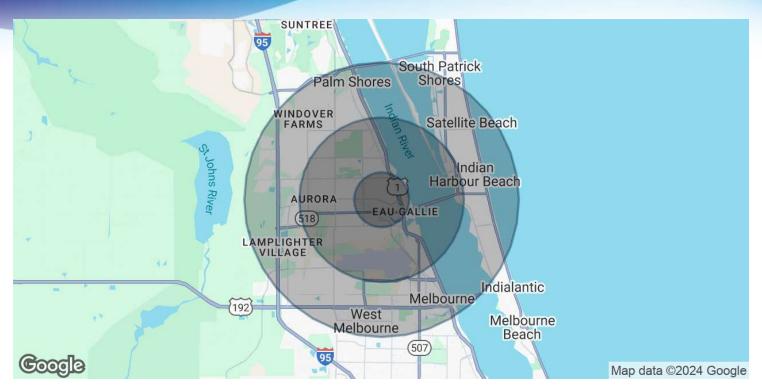

## **DEMOGRAPHICS MAP & REPORT**

Aurora Plaza • 1478 Aurora Rd Melbourne, FL 32935

| POPULATION                            | I MILE                 | 3 MILES           | 5 MILES               |
|---------------------------------------|------------------------|-------------------|-----------------------|
| Total Population                      | 11,446                 | 51,915            | 133,178               |
| Average Age                           | 43                     | 45                | 46                    |
| Average Age (Male)                    | 41                     | 43                | 45                    |
| Average Age (Female)                  | 44                     | 46                | 48                    |
|                                       |                        |                   |                       |
|                                       |                        |                   |                       |
| HOUSEHOLDS & INCOME                   | I MILE                 | 3 MILES           | 5 MILES               |
| HOUSEHOLDS & INCOME  Total Households | I <b>MILE</b><br>4,986 | 3 MILES<br>23,205 | <b>5 MILES</b> 57,925 |
|                                       |                        |                   |                       |
| Total Households                      | 4,986                  | 23,205            | 57,925                |
| Total Households # of Persons per HH  | 4,986<br>2.3           | 23,205<br>2.2     | 57,925<br>2.3         |

 $Demographics\ data\ derived\ from\ Alpha Map$