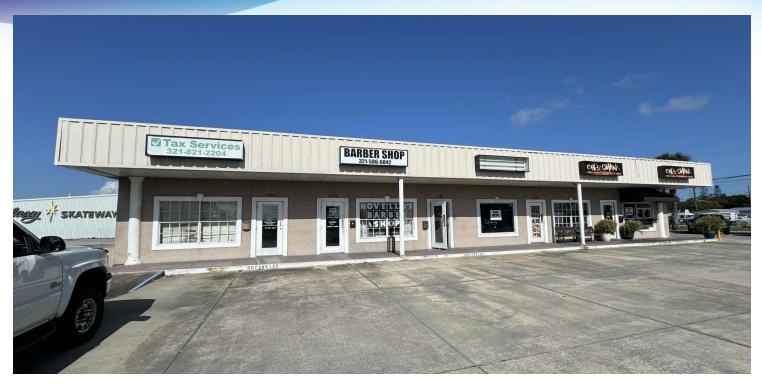

## **EXECUTIVE SUMMARY**

Aurora Plaza • 1478 Aurora Rd Melbourne, FL 32935

### PROPERTY OVERVIEW

The property at 1478 Aurora Rd, Melbourne, FL, 32935, offers a 750 SF retail space with a wide open layout, making it perfect for a salon or any smaller retailer. Its prime location provides great visibility to Aurora Rd, ensuring that businesses can attract and engage with passing traffic effectively.