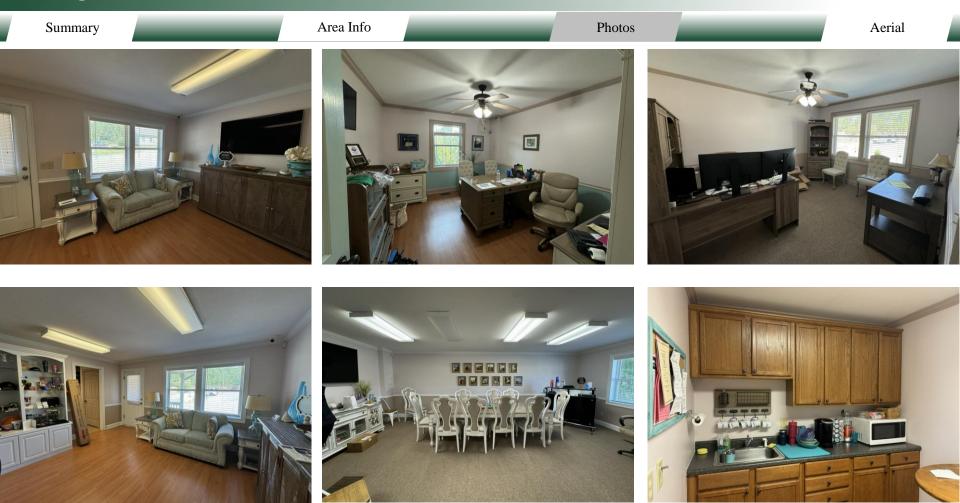

| FOR SALE – Office Building<br>112 Wright Drive Suite A<br>Milledgeville, GA 31061 |                                                      |                                                                                                          | FICKLING<br>COMPANY                 |           |            |  |
|-----------------------------------------------------------------------------------|------------------------------------------------------|----------------------------------------------------------------------------------------------------------|-------------------------------------|-----------|------------|--|
| Summary                                                                           | Area Info                                            | Photos                                                                                                   |                                     |           | Aerial     |  |
| PROPERTY INFORMATION                                                              |                                                      |                                                                                                          |                                     |           |            |  |
| BUILDING                                                                          |                                                      | SITE                                                                                                     |                                     |           |            |  |
| <b>Property Address:</b>                                                          | 112 Wright Drive Suite A                             | Site Size:                                                                                               |                                     |           | 0.31 Acres |  |
|                                                                                   | Milledgeville, GA 31061                              | Parcel ID:                                                                                               |                                     |           | M72 008D   |  |
| County:                                                                           | Baldwin                                              | Zoning: Commu                                                                                            |                                     | Community | Commercial |  |
| Total Size:                                                                       | 1,932 SF                                             | Traffic Count:                                                                                           | unt: North Columbia Street – 33,769 |           |            |  |
| Year Built:                                                                       | 1985<br>Remodeled 1991                               |                                                                                                          |                                     |           |            |  |
| Utilities:                                                                        | All available                                        | Demographics<br>2024                                                                                     | 1 Mile                              | 3 Miles   | 5 Miles    |  |
| Parking:                                                                          | Shared parking in front                              | Population                                                                                               | 2,077                               | 15,074    | 28,735     |  |
|                                                                                   |                                                      | Avg HH Income                                                                                            | \$111,843                           | \$105,547 | \$95,518   |  |
| Taxes:                                                                            | \$1,597.89 (Est. 2024)                               | Median Age                                                                                               | 38.8                                | 31.0      | 34.9       |  |
| CONTACT<br>Patty Burns<br>478-746-942<br>478-951-510<br>patty@fickli              | 21 Office478-746-9421 Office00 Cell478-960-4080 Cell | 577 Mulberry St, Suite 1100<br>Macon, GA 31201<br>478.746.9421 Office<br>https://commercial.fickling.com |                                     |           |            |  |