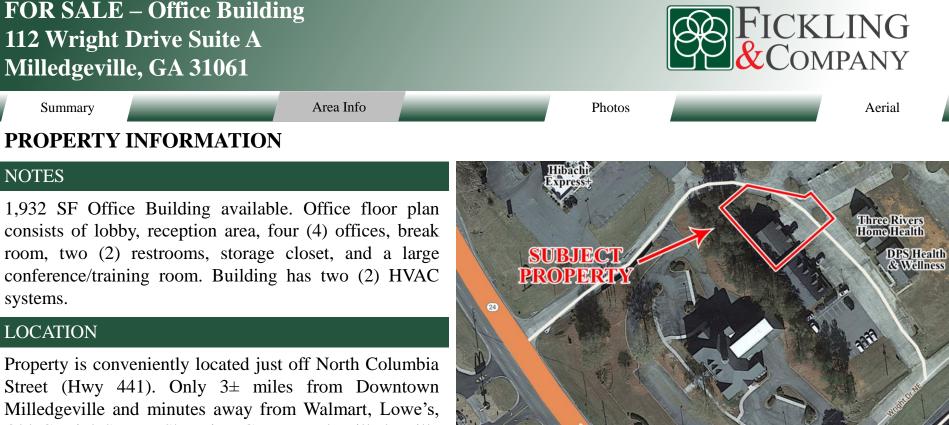

| FOR SALE – Office Building<br>112 Wright Drive Suite A<br>Milledgeville, GA 31061 |                                                      |                                                                                                          | FICKLING<br>COMPANY                 |           |            |  |
|-----------------------------------------------------------------------------------|------------------------------------------------------|----------------------------------------------------------------------------------------------------------|-------------------------------------|-----------|------------|--|
| Summary                                                                           | Area Info                                            | Photos                                                                                                   |                                     |           | Aerial     |  |
| PROPERTY INFORMATION                                                              |                                                      |                                                                                                          |                                     |           |            |  |
| BUILDING                                                                          |                                                      | SITE                                                                                                     |                                     |           |            |  |
| <b>Property Address:</b>                                                          | 112 Wright Drive Suite A                             | Site Size:                                                                                               |                                     |           | 0.31 Acres |  |
|                                                                                   | Milledgeville, GA 31061                              | Parcel ID:                                                                                               |                                     |           | M72 008D   |  |
| County:                                                                           | Baldwin                                              | Zoning: Commu                                                                                            |                                     | Community | Commercial |  |
| Total Size:                                                                       | 1,932 SF                                             | Traffic Count:                                                                                           | unt: North Columbia Street – 33,769 |           |            |  |
| Year Built:                                                                       | 1985<br>Remodeled 1991                               |                                                                                                          |                                     |           |            |  |
| Utilities:                                                                        | All available                                        | Demographics<br>2024                                                                                     | 1 Mile                              | 3 Miles   | 5 Miles    |  |
| Parking:                                                                          | Shared parking in front                              | Population                                                                                               | 2,077                               | 15,074    | 28,735     |  |
|                                                                                   |                                                      | Avg HH Income                                                                                            | \$111,843                           | \$105,547 | \$95,518   |  |
| Taxes:                                                                            | \$1,597.89 (Est. 2024)                               | Median Age                                                                                               | 38.8                                | 31.0      | 34.9       |  |
| CONTACT<br>Patty Burns<br>478-746-942<br>478-951-510<br>patty@fickli              | 21 Office478-746-9421 Office00 Cell478-960-4080 Cell | 577 Mulberry St, Suite 1100<br>Macon, GA 31201<br>478.746.9421 Office<br>https://commercial.fickling.com |                                     |           |            |  |

Milledgeville and minutes away from Walmart, Lowe's, Old Captiol Square Shopping Center, and Milledgeville Mall. Other surrounding neighbors include Big Lots, Aldi, PetSmart, Hobby Lobby, Days Inn, Hampton Inn, Fotus Bros, Hyundai of Milledgeville, McDonald's, Burger King, Starbucks, Longhorn Steakhouse, and many more retailers, restaurants, and professional, industrial, and medical businesses.