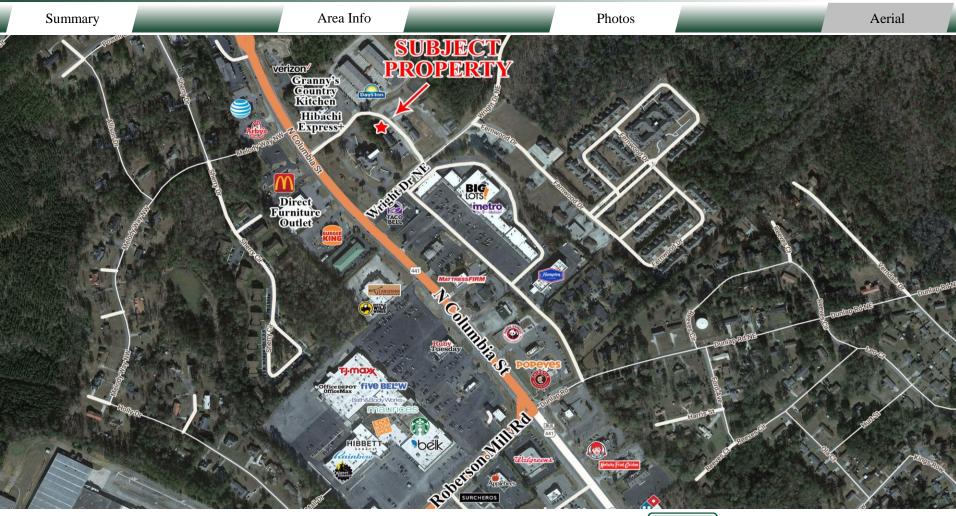

Milledgeville and minutes away from Walmart, Lowe's, Old Captiol Square Shopping Center, and Milledgeville Mall. Other surrounding neighbors include Big Lots, Aldi, PetSmart, Hobby Lobby, Days Inn, Hampton Inn, Fotus Bros, Hyundai of Milledgeville, McDonald's, Burger King, Starbucks, Longhorn Steakhouse, and many more retailers, restaurants, and professional, industrial, and medical businesses.