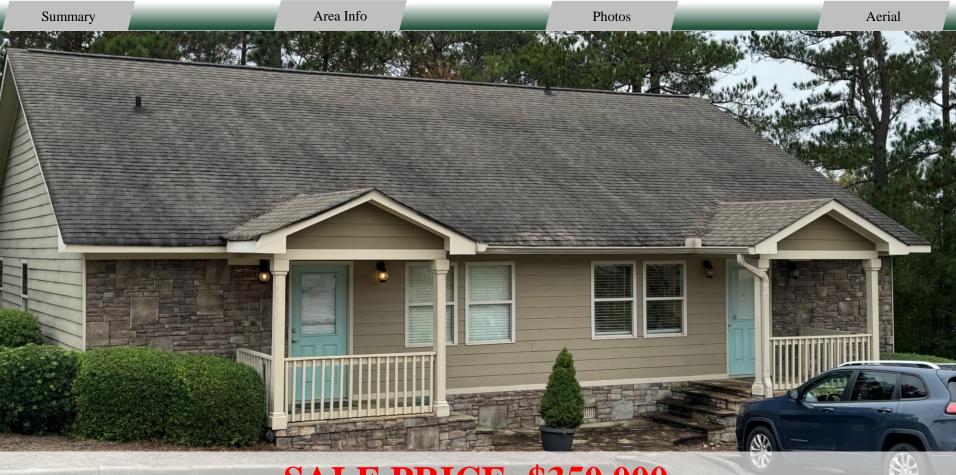

# SALE PRICE: \$350,000

CONTACT

Patty Burns, CCIM, ALC 478-746-9421 Office 478-951-5100 Cell patty@fickling.com Trip Wilhoit, CCIM, ALC 478-746-9421 Office 478-960-4080 Cell trip@fickling.com

577 Mulberry St, Suite 1100 Macon, GA 31201 478.746.9421 Office https://commercial.fickling.com

| FOR SALE – Office Building<br>112 Wright Drive Suite A<br>Milledgeville, GA 31061 |                                                      |                                                                                                          | FICKLING<br>COMPANY                 |           |            |  |
|-----------------------------------------------------------------------------------|------------------------------------------------------|----------------------------------------------------------------------------------------------------------|-------------------------------------|-----------|------------|--|
| Summary                                                                           | Area Info                                            | Photos                                                                                                   |                                     |           | Aerial     |  |
| PROPERTY INFORMATION                                                              |                                                      |                                                                                                          |                                     |           |            |  |
| BUILDING                                                                          |                                                      | SITE                                                                                                     |                                     |           |            |  |
| <b>Property Address:</b>                                                          | 112 Wright Drive Suite A                             | Site Size:                                                                                               |                                     |           | 0.31 Acres |  |
|                                                                                   | Milledgeville, GA 31061                              | Parcel ID:                                                                                               |                                     |           | M72 008D   |  |
| County:                                                                           | Baldwin                                              | Zoning: Commu                                                                                            |                                     | Community | Commercial |  |
| Total Size:                                                                       | 1,932 SF                                             | Traffic Count:                                                                                           | unt: North Columbia Street – 33,769 |           |            |  |
| Year Built:                                                                       | 1985<br>Remodeled 1991                               |                                                                                                          |                                     |           |            |  |
| Utilities:                                                                        | All available                                        | Demographics<br>2024                                                                                     | 1 Mile                              | 3 Miles   | 5 Miles    |  |
| Parking:                                                                          | Shared parking in front                              | Population                                                                                               | 2,077                               | 15,074    | 28,735     |  |
|                                                                                   |                                                      | Avg HH Income                                                                                            | \$111,843                           | \$105,547 | \$95,518   |  |
| Taxes:                                                                            | \$1,597.89 (Est. 2024)                               | Median Age                                                                                               | 38.8                                | 31.0      | 34.9       |  |
| CONTACT<br>Patty Burns<br>478-746-942<br>478-951-510<br>patty@fickli              | 21 Office478-746-9421 Office00 Cell478-960-4080 Cell | 577 Mulberry St, Suite 1100<br>Macon, GA 31201<br>478.746.9421 Office<br>https://commercial.fickling.com |                                     |           |            |  |