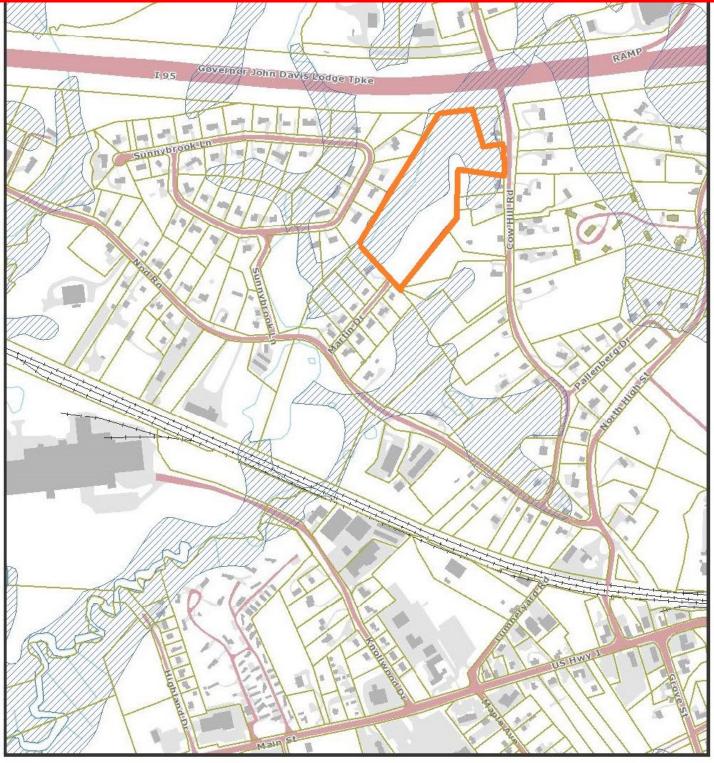

## Cow Hill Rd, Clinton 8.5 Acres in R-30 Zone

## FOR SALE \$195,000

**⇒ Acres: 8.5** 

⇒ Frontage: 156'on Cow Hill, (no access)

⇒ Frontage: 43' on Martin Dr, (access)

⇒ Zone: R 30⇒ Taxes: \$2,687

⇒ Zoned for 1 Family w/ accessory unit, or Duplex as is

⇒ Subdividable & could have multiple lots by extending Martin Dr.

⇒ Access @ End of Martin Dr, (between #9 & 10 Martin Dr)