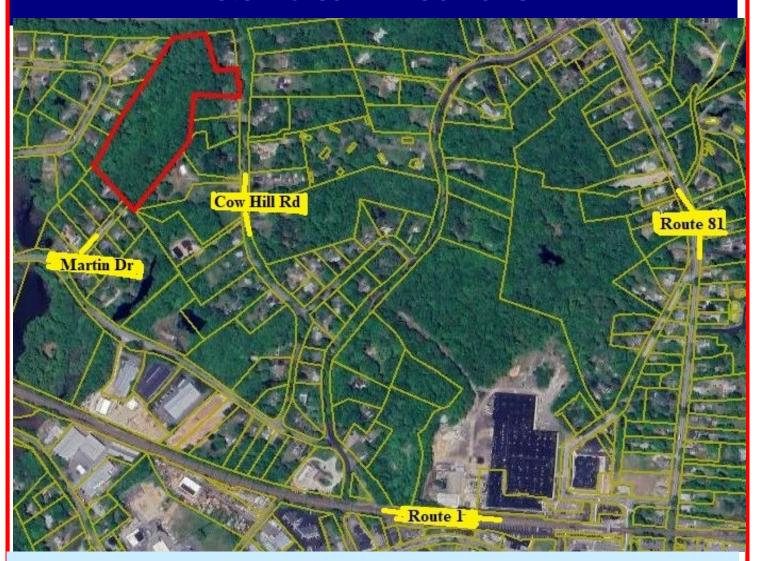

## Cow Hill Rd, Clinton 8.5 Acres in R-30 Zone

## FOR SALE \$195,000

**⇒ Acres: 8.5** 

⇒ Frontage: 156'on Cow Hill, (no access)

⇒ Frontage: 43' on Martin Dr, (access)

⇒ Zone: R 30⇒ Taxes: \$2,687

⇒ Zoned for 1 Family w/ accessory unit, or Duplex as is

⇒ Subdividable & could have multiple lots by extending Martin Dr.

⇒ Access @ End of Martin Dr, (between #9 & 10 Martin Dr)