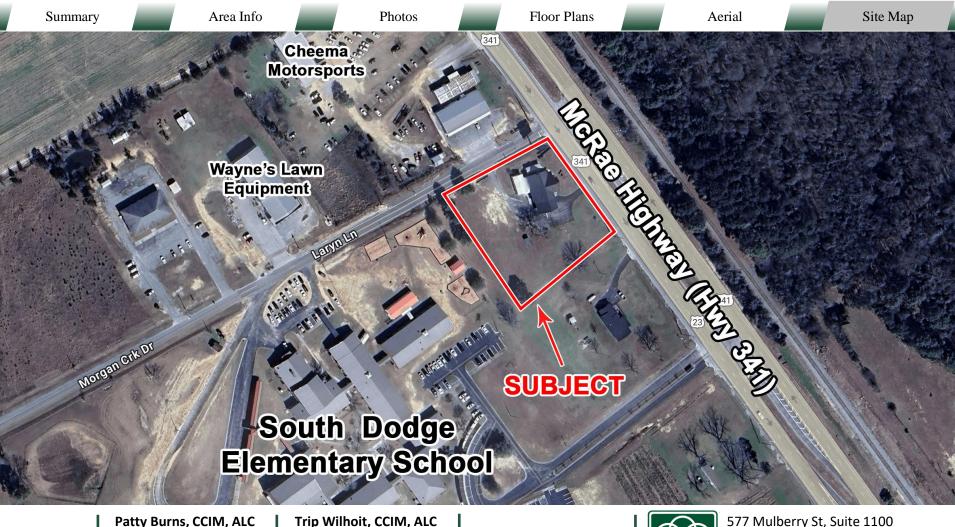

577 Mulberry St, Suite 1100 Macon, GA 31201 478.746.9421 Office https://commercial.fickling.com

| 1078 Mc                                                                                                                                                                                                                                                                                                                                                                                                                                                                                                                                                                                                                                                                                                                                                                                                                                                                                                                                                                                                                                                                                                                                                                                                                                                                                                                                                                                                                                                                                                                                                                                                                                                                                                                                                                                                                                                                                                                                                                                                                                                                                               | LE OR LEASE – Office/Retail Bui<br>Rae Highway (Highway 341)<br>, GA 31023                                                                                                                                                    | lding | g FICKLING COMPANY                  |                                                          |                                                                            |          |
|-------------------------------------------------------------------------------------------------------------------------------------------------------------------------------------------------------------------------------------------------------------------------------------------------------------------------------------------------------------------------------------------------------------------------------------------------------------------------------------------------------------------------------------------------------------------------------------------------------------------------------------------------------------------------------------------------------------------------------------------------------------------------------------------------------------------------------------------------------------------------------------------------------------------------------------------------------------------------------------------------------------------------------------------------------------------------------------------------------------------------------------------------------------------------------------------------------------------------------------------------------------------------------------------------------------------------------------------------------------------------------------------------------------------------------------------------------------------------------------------------------------------------------------------------------------------------------------------------------------------------------------------------------------------------------------------------------------------------------------------------------------------------------------------------------------------------------------------------------------------------------------------------------------------------------------------------------------------------------------------------------------------------------------------------------------------------------------------------------|-------------------------------------------------------------------------------------------------------------------------------------------------------------------------------------------------------------------------------|-------|-------------------------------------|----------------------------------------------------------|----------------------------------------------------------------------------|----------|
| Summary                                                                                                                                                                                                                                                                                                                                                                                                                                                                                                                                                                                                                                                                                                                                                                                                                                                                                                                                                                                                                                                                                                                                                                                                                                                                                                                                                                                                                                                                                                                                                                                                                                                                                                                                                                                                                                                                                                                                                                                                                                                                                               | Area Info Photos                                                                                                                                                                                                              |       | Floor Plans                         | Aerial                                                   |                                                                            | Site Map |
| PROPERTY INFORMATION                                                                                                                                                                                                                                                                                                                                                                                                                                                                                                                                                                                                                                                                                                                                                                                                                                                                                                                                                                                                                                                                                                                                                                                                                                                                                                                                                                                                                                                                                                                                                                                                                                                                                                                                                                                                                                                                                                                                                                                                                                                                                  |                                                                                                                                                                                                                               |       |                                     |                                                          |                                                                            |          |
| BUILDING                                                                                                                                                                                                                                                                                                                                                                                                                                                                                                                                                                                                                                                                                                                                                                                                                                                                                                                                                                                                                                                                                                                                                                                                                                                                                                                                                                                                                                                                                                                                                                                                                                                                                                                                                                                                                                                                                                                                                                                                                                                                                              |                                                                                                                                                                                                                               |       | SITE                                |                                                          |                                                                            |          |
| Property A                                                                                                                                                                                                                                                                                                                                                                                                                                                                                                                                                                                                                                                                                                                                                                                                                                                                                                                                                                                                                                                                                                                                                                                                                                                                                                                                                                                                                                                                                                                                                                                                                                                                                                                                                                                                                                                                                                                                                                                                                                                                                            | perty Address: 1078 McRae Highway (Hwy 341)<br>Eastman, GA 31023                                                                                                                                                              |       | Site Size:                          | Two Parcels – 0.62 AC & 1.27 AC<br><b>Total: 1.89 AC</b> |                                                                            |          |
|                                                                                                                                                                                                                                                                                                                                                                                                                                                                                                                                                                                                                                                                                                                                                                                                                                                                                                                                                                                                                                                                                                                                                                                                                                                                                                                                                                                                                                                                                                                                                                                                                                                                                                                                                                                                                                                                                                                                                                                                                                                                                                       |                                                                                                                                                                                                                               |       | Parcel ID:                          |                                                          |                                                                            | 049 006A |
| <b>County:</b>                                                                                                                                                                                                                                                                                                                                                                                                                                                                                                                                                                                                                                                                                                                                                                                                                                                                                                                                                                                                                                                                                                                                                                                                                                                                                                                                                                                                                                                                                                                                                                                                                                                                                                                                                                                                                                                                                                                                                                                                                                                                                        | Dodge                                                                                                                                                                                                                         |       | Zoning:                             | C-4                                                      |                                                                            |          |
| Total Size:4,872 SF (includes 2 addressed |                                                                                                                                                                                                                               |       | Taxes:                              | \$3,622.56 (CITY)                                        |                                                                            |          |
| Year Built: 1999                                                                                                                                                                                                                                                                                                                                                                                                                                                                                                                                                                                                                                                                                                                                                                                                                                                                                                                                                                                                                                                                                                                                                                                                                                                                                                                                                                                                                                                                                                                                                                                                                                                                                                                                                                                                                                                                                                                                                                                                                                                                                      |                                                                                                                                                                                                                               |       | Sale Price: \$400,000               |                                                          |                                                                            |          |
|                                                                                                                                                                                                                                                                                                                                                                                                                                                                                                                                                                                                                                                                                                                                                                                                                                                                                                                                                                                                                                                                                                                                                                                                                                                                                                                                                                                                                                                                                                                                                                                                                                                                                                                                                                                                                                                                                                                                                                                                                                                                                                       |                                                                                                                                                                                                                               |       | Lease Rate: \$3,000/per month + NNN |                                                          |                                                                            |          |
| Utilities:<br>Parking:                                                                                                                                                                                                                                                                                                                                                                                                                                                                                                                                                                                                                                                                                                                                                                                                                                                                                                                                                                                                                                                                                                                                                                                                                                                                                                                                                                                                                                                                                                                                                                                                                                                                                                                                                                                                                                                                                                                                                                                                                                                                                | All Available<br>Ample                                                                                                                                                                                                        |       | Demographics<br>2024                | 1 Mile                                                   | 3 Miles                                                                    | 5 Miles  |
| Traffic Cou                                                                                                                                                                                                                                                                                                                                                                                                                                                                                                                                                                                                                                                                                                                                                                                                                                                                                                                                                                                                                                                                                                                                                                                                                                                                                                                                                                                                                                                                                                                                                                                                                                                                                                                                                                                                                                                                                                                                                                                                                                                                                           | Int: McRae Highway – 5,149 VPD                                                                                                                                                                                                |       | Population                          | 377                                                      | 7,060                                                                      | 9,475    |
|                                                                                                                                                                                                                                                                                                                                                                                                                                                                                                                                                                                                                                                                                                                                                                                                                                                                                                                                                                                                                                                                                                                                                                                                                                                                                                                                                                                                                                                                                                                                                                                                                                                                                                                                                                                                                                                                                                                                                                                                                                                                                                       | <i>8, 9, 1</i>                                                                                                                                                                                                                |       | Avg HH Income                       | \$47,058                                                 | \$71,382                                                                   | \$70,832 |
| Frontage:                                                                                                                                                                                                                                                                                                                                                                                                                                                                                                                                                                                                                                                                                                                                                                                                                                                                                                                                                                                                                                                                                                                                                                                                                                                                                                                                                                                                                                                                                                                                                                                                                                                                                                                                                                                                                                                                                                                                                                                                                                                                                             | 176' ft on McRae Highway<br>138' ft on Morgan Creek Drive                                                                                                                                                                     |       | Median Age                          | 42.1                                                     | 41.3                                                                       | 41.2     |
| CONTACT                                                                                                                                                                                                                                                                                                                                                                                                                                                                                                                                                                                                                                                                                                                                                                                                                                                                                                                                                                                                                                                                                                                                                                                                                                                                                                                                                                                                                                                                                                                                                                                                                                                                                                                                                                                                                                                                                                                                                                                                                                                                                               | Patty Burns, CCIM, ALC         Trip Wilhoit, CCIM, ALC           478-746-9421 Office         478-746-9421 Office           478-951-5100 Cell         478-960-4080 Cell           patty@fickling.com         trip@fickling.com |       |                                     | Macc<br>478.7                                            | Mulberry St, Suite<br>on, GA 31201<br>746.9421 Office<br>://commercial.fic |          |