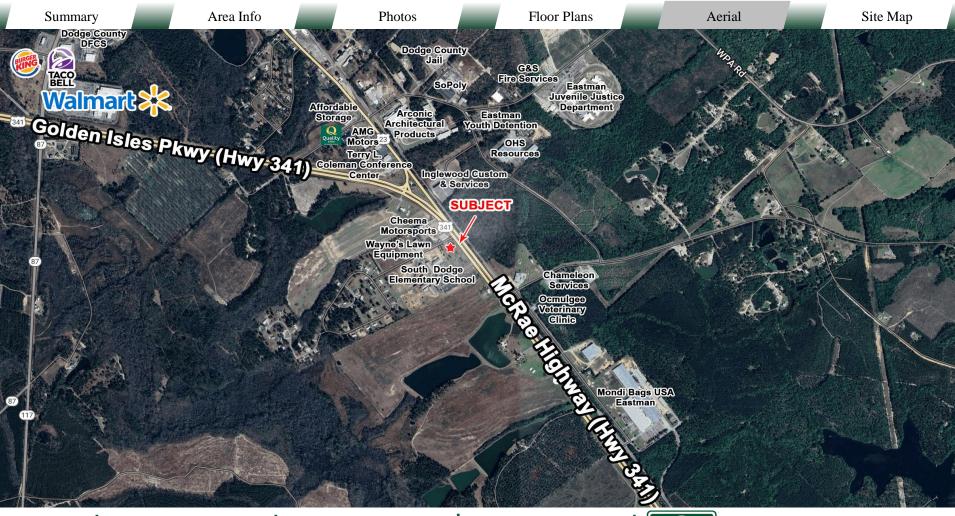

577 Mulberry St, Suite 1100 Macon, GA 31201 478.746.9421 Office https://commercial.fickling.com

| 1078 Mc                                                                                                                                                                                                                                                                                                                                                                                                                                                                                                                                                                                                                                                                                                                                                                                                                                                                                                                                                                                                                                                                                                                                                                                                                                                                                                                                                                                                                                                                                                                                                                                                                                                                                                                                                                                                                                                                                                                                                                                                                                                                                               | LE OR LEASE – Office/Retail Bui<br>Rae Highway (Highway 341)<br>, GA 31023                                                                                                                                                    | lding | g FICKLING COMPANY                  |                                                          |                                                                            |          |
|-------------------------------------------------------------------------------------------------------------------------------------------------------------------------------------------------------------------------------------------------------------------------------------------------------------------------------------------------------------------------------------------------------------------------------------------------------------------------------------------------------------------------------------------------------------------------------------------------------------------------------------------------------------------------------------------------------------------------------------------------------------------------------------------------------------------------------------------------------------------------------------------------------------------------------------------------------------------------------------------------------------------------------------------------------------------------------------------------------------------------------------------------------------------------------------------------------------------------------------------------------------------------------------------------------------------------------------------------------------------------------------------------------------------------------------------------------------------------------------------------------------------------------------------------------------------------------------------------------------------------------------------------------------------------------------------------------------------------------------------------------------------------------------------------------------------------------------------------------------------------------------------------------------------------------------------------------------------------------------------------------------------------------------------------------------------------------------------------------|-------------------------------------------------------------------------------------------------------------------------------------------------------------------------------------------------------------------------------|-------|-------------------------------------|----------------------------------------------------------|----------------------------------------------------------------------------|----------|
| Summary                                                                                                                                                                                                                                                                                                                                                                                                                                                                                                                                                                                                                                                                                                                                                                                                                                                                                                                                                                                                                                                                                                                                                                                                                                                                                                                                                                                                                                                                                                                                                                                                                                                                                                                                                                                                                                                                                                                                                                                                                                                                                               | Area Info Photos                                                                                                                                                                                                              |       | Floor Plans                         | Aerial                                                   |                                                                            | Site Map |
| PROPERTY INFORMATION                                                                                                                                                                                                                                                                                                                                                                                                                                                                                                                                                                                                                                                                                                                                                                                                                                                                                                                                                                                                                                                                                                                                                                                                                                                                                                                                                                                                                                                                                                                                                                                                                                                                                                                                                                                                                                                                                                                                                                                                                                                                                  |                                                                                                                                                                                                                               |       |                                     |                                                          |                                                                            |          |
| BUILDING                                                                                                                                                                                                                                                                                                                                                                                                                                                                                                                                                                                                                                                                                                                                                                                                                                                                                                                                                                                                                                                                                                                                                                                                                                                                                                                                                                                                                                                                                                                                                                                                                                                                                                                                                                                                                                                                                                                                                                                                                                                                                              |                                                                                                                                                                                                                               |       | SITE                                |                                                          |                                                                            |          |
| Property A                                                                                                                                                                                                                                                                                                                                                                                                                                                                                                                                                                                                                                                                                                                                                                                                                                                                                                                                                                                                                                                                                                                                                                                                                                                                                                                                                                                                                                                                                                                                                                                                                                                                                                                                                                                                                                                                                                                                                                                                                                                                                            | perty Address: 1078 McRae Highway (Hwy 341)<br>Eastman, GA 31023                                                                                                                                                              |       | Site Size:                          | Two Parcels – 0.62 AC & 1.27 AC<br><b>Total: 1.89 AC</b> |                                                                            |          |
|                                                                                                                                                                                                                                                                                                                                                                                                                                                                                                                                                                                                                                                                                                                                                                                                                                                                                                                                                                                                                                                                                                                                                                                                                                                                                                                                                                                                                                                                                                                                                                                                                                                                                                                                                                                                                                                                                                                                                                                                                                                                                                       |                                                                                                                                                                                                                               |       | Parcel ID:                          |                                                          |                                                                            | 049 006A |
| <b>County:</b>                                                                                                                                                                                                                                                                                                                                                                                                                                                                                                                                                                                                                                                                                                                                                                                                                                                                                                                                                                                                                                                                                                                                                                                                                                                                                                                                                                                                                                                                                                                                                                                                                                                                                                                                                                                                                                                                                                                                                                                                                                                                                        | Dodge                                                                                                                                                                                                                         |       | Zoning:                             | C-4                                                      |                                                                            |          |
| Total Size:4,872 SF (includes 2 addressed |                                                                                                                                                                                                                               |       | Taxes:                              | \$3,622.56 (CITY)                                        |                                                                            |          |
| Year Built: 1999                                                                                                                                                                                                                                                                                                                                                                                                                                                                                                                                                                                                                                                                                                                                                                                                                                                                                                                                                                                                                                                                                                                                                                                                                                                                                                                                                                                                                                                                                                                                                                                                                                                                                                                                                                                                                                                                                                                                                                                                                                                                                      |                                                                                                                                                                                                                               |       | Sale Price: \$400,000               |                                                          |                                                                            |          |
|                                                                                                                                                                                                                                                                                                                                                                                                                                                                                                                                                                                                                                                                                                                                                                                                                                                                                                                                                                                                                                                                                                                                                                                                                                                                                                                                                                                                                                                                                                                                                                                                                                                                                                                                                                                                                                                                                                                                                                                                                                                                                                       |                                                                                                                                                                                                                               |       | Lease Rate: \$3,000/per month + NNN |                                                          |                                                                            |          |
| Utilities:<br>Parking:                                                                                                                                                                                                                                                                                                                                                                                                                                                                                                                                                                                                                                                                                                                                                                                                                                                                                                                                                                                                                                                                                                                                                                                                                                                                                                                                                                                                                                                                                                                                                                                                                                                                                                                                                                                                                                                                                                                                                                                                                                                                                | All Available<br>Ample                                                                                                                                                                                                        |       | Demographics<br>2024                | 1 Mile                                                   | 3 Miles                                                                    | 5 Miles  |
| Traffic Cou                                                                                                                                                                                                                                                                                                                                                                                                                                                                                                                                                                                                                                                                                                                                                                                                                                                                                                                                                                                                                                                                                                                                                                                                                                                                                                                                                                                                                                                                                                                                                                                                                                                                                                                                                                                                                                                                                                                                                                                                                                                                                           | Int: McRae Highway – 5,149 VPD                                                                                                                                                                                                |       | Population                          | 377                                                      | 7,060                                                                      | 9,475    |
|                                                                                                                                                                                                                                                                                                                                                                                                                                                                                                                                                                                                                                                                                                                                                                                                                                                                                                                                                                                                                                                                                                                                                                                                                                                                                                                                                                                                                                                                                                                                                                                                                                                                                                                                                                                                                                                                                                                                                                                                                                                                                                       | <i>8, 9, 1</i>                                                                                                                                                                                                                |       | Avg HH Income                       | \$47,058                                                 | \$71,382                                                                   | \$70,832 |
| Frontage:                                                                                                                                                                                                                                                                                                                                                                                                                                                                                                                                                                                                                                                                                                                                                                                                                                                                                                                                                                                                                                                                                                                                                                                                                                                                                                                                                                                                                                                                                                                                                                                                                                                                                                                                                                                                                                                                                                                                                                                                                                                                                             | 176' ft on McRae Highway<br>138' ft on Morgan Creek Drive                                                                                                                                                                     |       | Median Age                          | 42.1                                                     | 41.3                                                                       | 41.2     |
| CONTACT                                                                                                                                                                                                                                                                                                                                                                                                                                                                                                                                                                                                                                                                                                                                                                                                                                                                                                                                                                                                                                                                                                                                                                                                                                                                                                                                                                                                                                                                                                                                                                                                                                                                                                                                                                                                                                                                                                                                                                                                                                                                                               | Patty Burns, CCIM, ALC         Trip Wilhoit, CCIM, ALC           478-746-9421 Office         478-746-9421 Office           478-951-5100 Cell         478-960-4080 Cell           patty@fickling.com         trip@fickling.com |       |                                     | Macc<br>478.7                                            | Mulberry St, Suite<br>on, GA 31201<br>746.9421 Office<br>://commercial.fic |          |