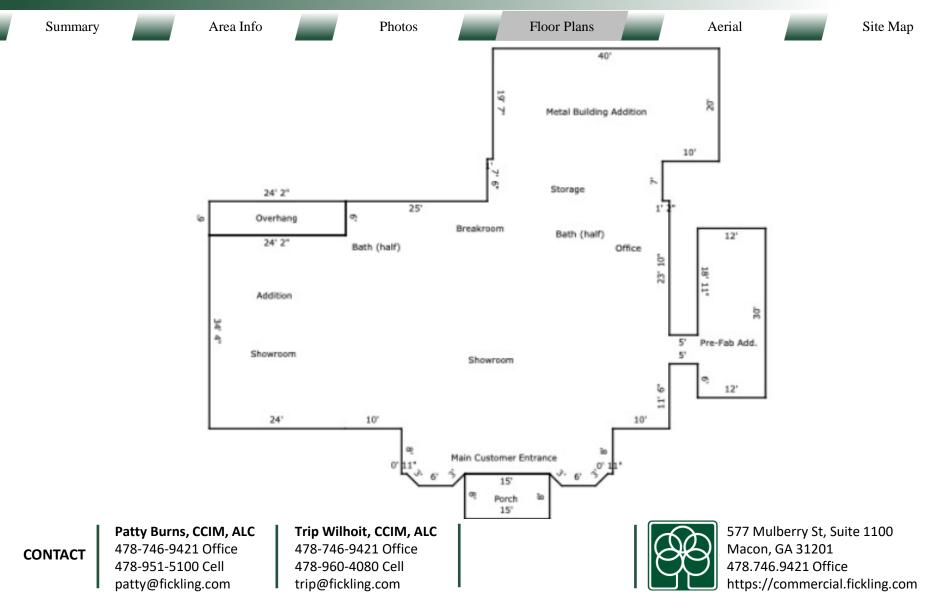

577 Mulberry St, Suite 1100 Macon, GA 31201 478.746.9421 Office https://commercial.fickling.com

| 1078 Mc                                                                                                                                                                                                                                                                                                                                                                                                                                                                                                                                                                                                                                                                                                                                                                                                                                                                                                                                                                                                                                                                                                                                                                                                                                                                                                                                                                                                                                                                                                                                                                                                                                                                                                                                                                                                                                                                                                                                                                                                                                                                                               | LE OR LEASE – Office/Retail Bui<br>Rae Highway (Highway 341)<br>, GA 31023                                                                                                                                                    | lding | g FICKLING COMPANY                  |                                                          |                                                                            |          |
|-------------------------------------------------------------------------------------------------------------------------------------------------------------------------------------------------------------------------------------------------------------------------------------------------------------------------------------------------------------------------------------------------------------------------------------------------------------------------------------------------------------------------------------------------------------------------------------------------------------------------------------------------------------------------------------------------------------------------------------------------------------------------------------------------------------------------------------------------------------------------------------------------------------------------------------------------------------------------------------------------------------------------------------------------------------------------------------------------------------------------------------------------------------------------------------------------------------------------------------------------------------------------------------------------------------------------------------------------------------------------------------------------------------------------------------------------------------------------------------------------------------------------------------------------------------------------------------------------------------------------------------------------------------------------------------------------------------------------------------------------------------------------------------------------------------------------------------------------------------------------------------------------------------------------------------------------------------------------------------------------------------------------------------------------------------------------------------------------------|-------------------------------------------------------------------------------------------------------------------------------------------------------------------------------------------------------------------------------|-------|-------------------------------------|----------------------------------------------------------|----------------------------------------------------------------------------|----------|
| Summary                                                                                                                                                                                                                                                                                                                                                                                                                                                                                                                                                                                                                                                                                                                                                                                                                                                                                                                                                                                                                                                                                                                                                                                                                                                                                                                                                                                                                                                                                                                                                                                                                                                                                                                                                                                                                                                                                                                                                                                                                                                                                               | Area Info Photos                                                                                                                                                                                                              |       | Floor Plans                         | Aerial                                                   |                                                                            | Site Map |
| PROPERTY INFORMATION                                                                                                                                                                                                                                                                                                                                                                                                                                                                                                                                                                                                                                                                                                                                                                                                                                                                                                                                                                                                                                                                                                                                                                                                                                                                                                                                                                                                                                                                                                                                                                                                                                                                                                                                                                                                                                                                                                                                                                                                                                                                                  |                                                                                                                                                                                                                               |       |                                     |                                                          |                                                                            |          |
| BUILDING                                                                                                                                                                                                                                                                                                                                                                                                                                                                                                                                                                                                                                                                                                                                                                                                                                                                                                                                                                                                                                                                                                                                                                                                                                                                                                                                                                                                                                                                                                                                                                                                                                                                                                                                                                                                                                                                                                                                                                                                                                                                                              |                                                                                                                                                                                                                               |       | SITE                                |                                                          |                                                                            |          |
| Property A                                                                                                                                                                                                                                                                                                                                                                                                                                                                                                                                                                                                                                                                                                                                                                                                                                                                                                                                                                                                                                                                                                                                                                                                                                                                                                                                                                                                                                                                                                                                                                                                                                                                                                                                                                                                                                                                                                                                                                                                                                                                                            | perty Address: 1078 McRae Highway (Hwy 341)<br>Eastman, GA 31023                                                                                                                                                              |       | Site Size:                          | Two Parcels – 0.62 AC & 1.27 AC<br><b>Total: 1.89 AC</b> |                                                                            |          |
|                                                                                                                                                                                                                                                                                                                                                                                                                                                                                                                                                                                                                                                                                                                                                                                                                                                                                                                                                                                                                                                                                                                                                                                                                                                                                                                                                                                                                                                                                                                                                                                                                                                                                                                                                                                                                                                                                                                                                                                                                                                                                                       |                                                                                                                                                                                                                               |       | Parcel ID:                          |                                                          |                                                                            | 049 006A |
| <b>County:</b>                                                                                                                                                                                                                                                                                                                                                                                                                                                                                                                                                                                                                                                                                                                                                                                                                                                                                                                                                                                                                                                                                                                                                                                                                                                                                                                                                                                                                                                                                                                                                                                                                                                                                                                                                                                                                                                                                                                                                                                                                                                                                        | Dodge                                                                                                                                                                                                                         |       | Zoning:                             | C-4                                                      |                                                                            |          |
| Total Size:4,872 SF (includes 2 addressed |                                                                                                                                                                                                                               |       | Taxes:                              | \$3,622.56 (CITY)                                        |                                                                            |          |
| Year Built: 1999                                                                                                                                                                                                                                                                                                                                                                                                                                                                                                                                                                                                                                                                                                                                                                                                                                                                                                                                                                                                                                                                                                                                                                                                                                                                                                                                                                                                                                                                                                                                                                                                                                                                                                                                                                                                                                                                                                                                                                                                                                                                                      |                                                                                                                                                                                                                               |       | Sale Price: \$400,000               |                                                          |                                                                            |          |
|                                                                                                                                                                                                                                                                                                                                                                                                                                                                                                                                                                                                                                                                                                                                                                                                                                                                                                                                                                                                                                                                                                                                                                                                                                                                                                                                                                                                                                                                                                                                                                                                                                                                                                                                                                                                                                                                                                                                                                                                                                                                                                       |                                                                                                                                                                                                                               |       | Lease Rate: \$3,000/per month + NNN |                                                          |                                                                            |          |
| Utilities:<br>Parking:                                                                                                                                                                                                                                                                                                                                                                                                                                                                                                                                                                                                                                                                                                                                                                                                                                                                                                                                                                                                                                                                                                                                                                                                                                                                                                                                                                                                                                                                                                                                                                                                                                                                                                                                                                                                                                                                                                                                                                                                                                                                                | All Available<br>Ample                                                                                                                                                                                                        |       | Demographics<br>2024                | 1 Mile                                                   | 3 Miles                                                                    | 5 Miles  |
| Traffic Cou                                                                                                                                                                                                                                                                                                                                                                                                                                                                                                                                                                                                                                                                                                                                                                                                                                                                                                                                                                                                                                                                                                                                                                                                                                                                                                                                                                                                                                                                                                                                                                                                                                                                                                                                                                                                                                                                                                                                                                                                                                                                                           | Int: McRae Highway – 5,149 VPD                                                                                                                                                                                                |       | Population                          | 377                                                      | 7,060                                                                      | 9,475    |
|                                                                                                                                                                                                                                                                                                                                                                                                                                                                                                                                                                                                                                                                                                                                                                                                                                                                                                                                                                                                                                                                                                                                                                                                                                                                                                                                                                                                                                                                                                                                                                                                                                                                                                                                                                                                                                                                                                                                                                                                                                                                                                       | <i>8, 9, 1</i>                                                                                                                                                                                                                |       | Avg HH Income                       | \$47,058                                                 | \$71,382                                                                   | \$70,832 |
| Frontage:                                                                                                                                                                                                                                                                                                                                                                                                                                                                                                                                                                                                                                                                                                                                                                                                                                                                                                                                                                                                                                                                                                                                                                                                                                                                                                                                                                                                                                                                                                                                                                                                                                                                                                                                                                                                                                                                                                                                                                                                                                                                                             | 176' ft on McRae Highway<br>138' ft on Morgan Creek Drive                                                                                                                                                                     |       | Median Age                          | 42.1                                                     | 41.3                                                                       | 41.2     |
| CONTACT                                                                                                                                                                                                                                                                                                                                                                                                                                                                                                                                                                                                                                                                                                                                                                                                                                                                                                                                                                                                                                                                                                                                                                                                                                                                                                                                                                                                                                                                                                                                                                                                                                                                                                                                                                                                                                                                                                                                                                                                                                                                                               | Patty Burns, CCIM, ALC         Trip Wilhoit, CCIM, ALC           478-746-9421 Office         478-746-9421 Office           478-951-5100 Cell         478-960-4080 Cell           patty@fickling.com         trip@fickling.com |       |                                     | Macc<br>478.7                                            | Mulberry St, Suite<br>on, GA 31201<br>746.9421 Office<br>://commercial.fic |          |