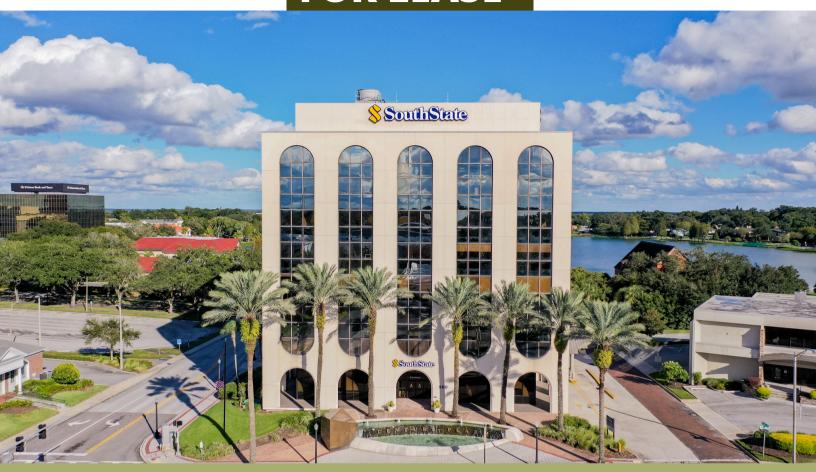

## **Century Plaza**

# **FOR LEASE**

500 South Florida Avenue, Lakeland, Florida 33801

## **Property Highlights**

- 80,000 SF Class "A" office building
- Corner of South Florida Avenue & Walnut Street
- · Attached parking garage
- Outstanding views of Lake Morton & downtown Lakeland
- Gym Access

## 500 S. Florida Ave, Lakeland, Florida

**Property:** 80,000 SF Class "A" office building on corner of South Florida Avenue & Walnut Street with attached parking garage. Outstanding views of Lake Morton and downtown Lakeland. Offices are elegantly appointed and lobbies feature marble and tile finishes. Garden