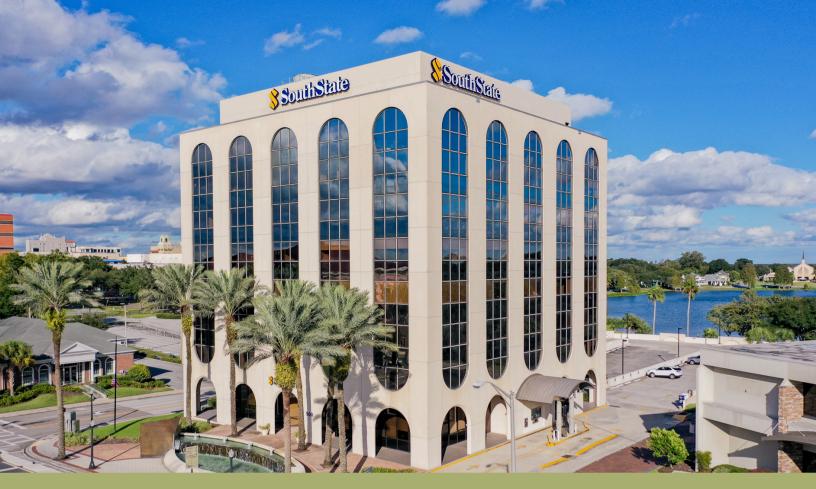

## **Century Plaza**

# **FOR LEASE**



500 South Florida Avenue, Lakeland, Florida 33801

## **Property Highlights**



- 80,000 SF Class "A" office building
- Corner of South Florida Avenue & Walnut Street
- · Attached parking garage
- Outstanding views of Lake Morton & downtown Lakeland
- Gym Access



## 500 S. Florida Ave, Lakeland, Florida

**Property:** 80,000 SF Class "A" office building on corner of South Florida Avenue & Walnut Street with attached parking garage. Outstanding views of Lake Morton and downtown Lakeland. Offices are elegantly appointed and lobbies feature marble and tile finishes. Garden

like setting with mature landscaping, and a masterpiece one-of-a-kind fountain as the grounds

focal point. This is an ideal location for professional offices and offers easy access to all the amenities, services, and dining downtown Lakeland has to offer. Currently available 1,815 SF.

**Location**: Easy access off of Florida Ave. and on Lake Morton, one of downtown's most beautiful lakes. Just over 3 miles to I-4 or the Polk Parkway. Ideally situated directly between Tampa and