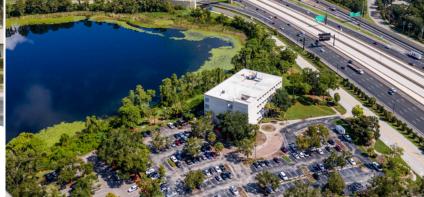

### **HIGHLIGHTS:**

- Superb View Lake Lucien and Interstate 4 frontage
- Strategic Location "Maitland Center" –
   Orlando's first suburban major office park
- North of Downtown Orlando CBD, nestled between Highways 441, 417 and 429
- Close proximity to the suburban residential areas of Maitland, Winter Park, Lake Mary and Oviedo
- Nearby hotels, entertainment, retail and restaurants
- National Credit tenants
- No deferred maintenance
- Upside opportunity with vacant space leasing
- Strong barrier to entry
- New parking led lights and new water pump