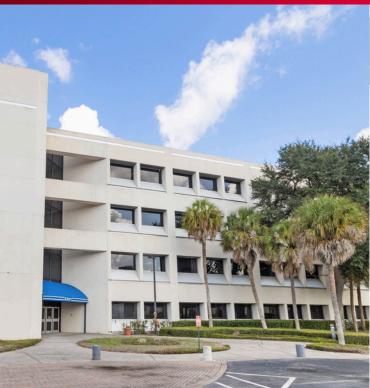

### MAITLAND CENTER OFFICE PARK ORLANDO MSA, FL

# 2201 LUCIEN WAY, MAITLAND FL 32751

Sale Price \$6,050,000
Building Size 52,210 SF
Lot Size 4.2 Acres

Zoning GO - General Office

Cap Rate 8.45% Occupancy 93.26%

### **HIGHLIGHTS:**

- Superb View Lake Lucien and Interstate 4 frontage
- Strategic Location "Maitland Center" –
   Orlando's first suburban major office park
- North of Downtown Orlando CBD, nestled between Highways 441, 417 and 429
- Close proximity to the suburban residential areas of Maitland, Winter Park, Lake Mary and Oviedo
- Nearby hotels, entertainment, retail and restaurants
- National Credit tenants
- No deferred maintenance
- Upside opportunity with vacant space leasing
- Strong barrier to entry
- New parking led lights and new water pump