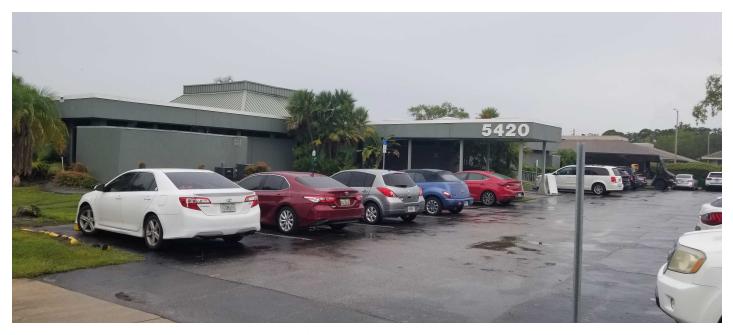

# EXECUTIVE SUMMARY

5420 WEBB ROAD





### **OFFERING SUMMARY**

| LEASE RATE:     | \$17.00 |
|-----------------|---------|
| LEASE TERM:     | 5 years |
| BUILDING SF:    | 16,705  |
| RENTABLE SF:    | 13,317  |
| CAM CHARGES     | 8.50    |
| YEAR BUILT:     | 1978    |
| BUILDING CLASS: | С       |
| FLOORS:         | 1       |
| PARKING:        | 66      |
| PARKING RATIO:  | 4.13    |
| ZONING:         | CG      |

#### **PROPERTY OVERVIEW**

| <ul> <li>Prime location: 5420 Webb Road, Tampa</li> <li>Size: 2,000 square feet</li> <li>Purpose-built for medical office use</li> </ul>                                                                              |
|--------------------------------------------------------------------------------------------------------------------------------------------------------------------