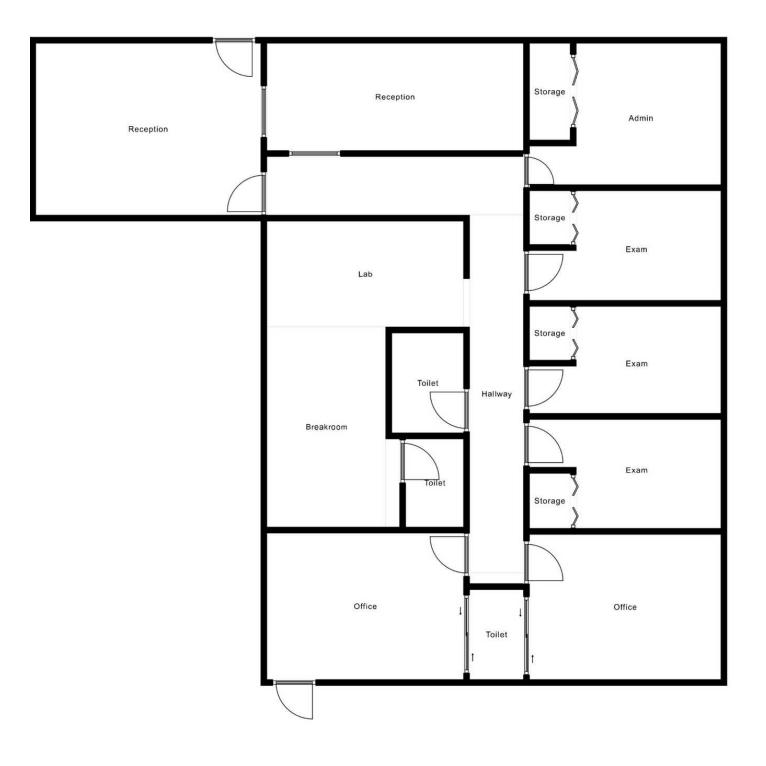

#### **PROPERTY OVERVIEW**

| <ul> <li>Prime location: 5420 Webb Road, Tampa</li> <li>Size: 2,000 square feet</li> <li>Purpose-built for medical office use</li> </ul>                                                                              |
|-----------------------------------------------------------------------------------------------------------------------------------------------------------------------------------------------------------------------|
| - Layout includes:<br>- Waiting room                                                                                                                                                                                  |
| - Reception area                                                                                                                                                                                                      |
| - 3 exam rooms                                                                                                                                                                                                        |
| - 3 private offices                                                                                                                                                                                                   |
| - 3 bathrooms                                                                                                                                                                                                         |
| - Break room                                                                                                                                                                                                          |
| - Lab area                                                                                                                                                                                                            |
| This medical office space provides a welcoming atm<br>and patients. The strategic location, thoughtful layor<br>facilities make it an ideal choice for healthcare pr<br>functional and convenient workspace in Tampa. |
| Oldsmar (589                                                                                                                                                                                                          |
| Toch                                                                                                                                                                                                                  |
| 580                                                                                                                                                                                                                   |