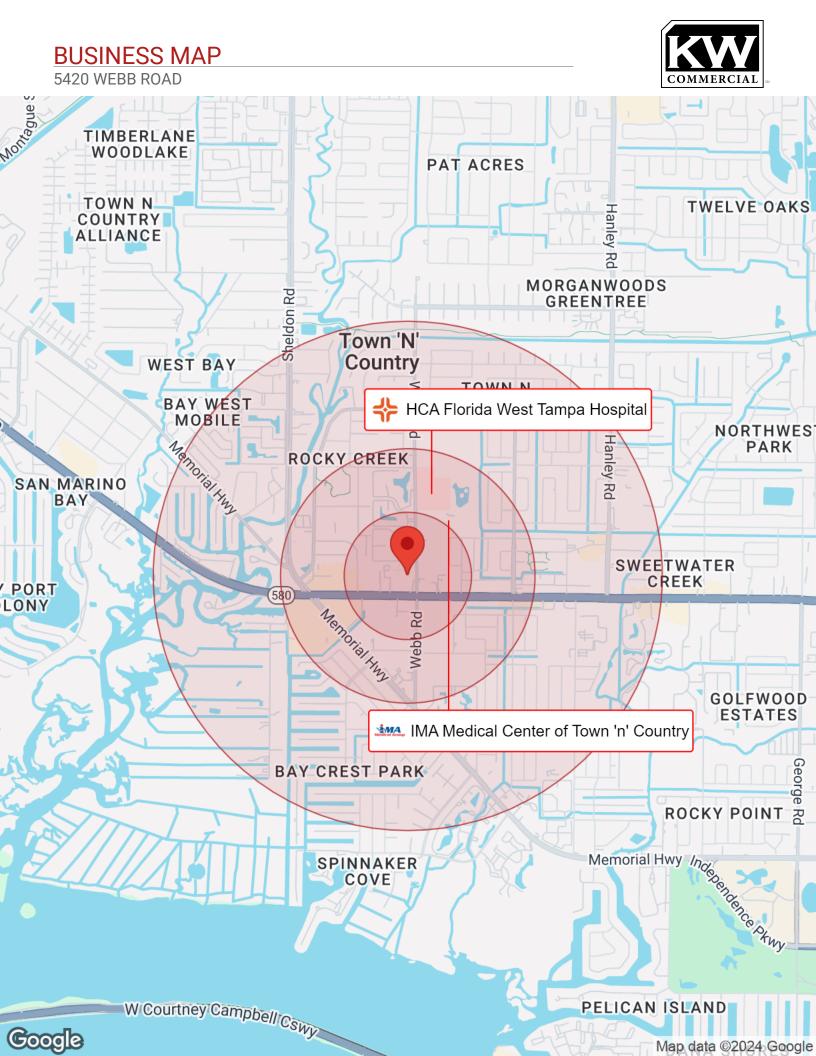

#### **PROPERTY OVERVIEW**

| <ul> <li>Prime location: 5420 Webb Road, Tampa</li> <li>Size: 2,000 square feet</li> <li>Purpose-built for medical office use</li> </ul>                                                                              |
|-----------------------------------------------------------------------------------------------------------------------------------------------------------------------------------------------------------------------|
| - Layout includes:<br>- Waiting room                                                                                                                                                                                  |
| - Reception area                                                                                                                                                                                                      |
| - 3 exam rooms                                                                                                                                                                                                        |
| - 3 private offices                                                                                                                                                                                                   |
| - 3 bathrooms                                                                                                                                                                                                         |
| - Break room                                                                                                                                                                                                          |
| - Lab area                                                                                                                                                                                                            |
| This medical office space provides a welcoming atm<br>and patients. The strategic location, thoughtful layor<br>facilities make it an ideal choice for healthcare pr<br>functional and convenient workspace in Tampa. |
| Oldsmar (589                                                                                                                                                                                                          |
| Toch                                                                                                                                                                                                                  |
| 580                                                                                                                                                                                                                   |