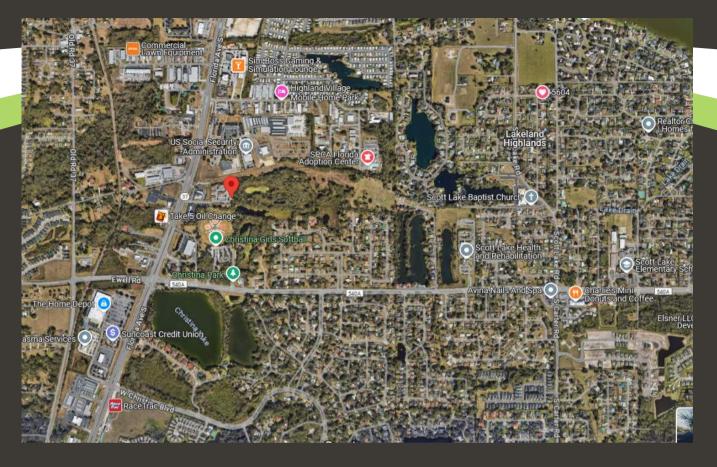

PHONE: (863) 683-3425

Location: This site is located in south Lakeland, just off S. Florida Avenue on Midflorida Drive. The Viking Business is a wonderful, serene and quiet south Lakeland locations. It is six miles from downtown and close to the Polk Parkway.

JACK STROLLO, CCIM, CPM VICE PRESIDENT, BROKER 100 S. KENTUCKY AVENUE SUITE 290, LAKELAND, FL 33801

**PHONE: (863) 683-3425** 

**Area Information:** Lakeland is located approximately 35 miles east of Tampa and 55 miles southwest of Orlando along Interstate I-4. The city is home to Florida Southern College, Florida Polytechnic University, Southeastern University, Polk Community College, and Publix. Lakeland is showing positive job growth and offers a lower cost of living than area other areas along the I-4 corridor. There are over 10,000,000 people within a 100-mile radius of Lakeland; a fact that is causing exponential growth in the area.