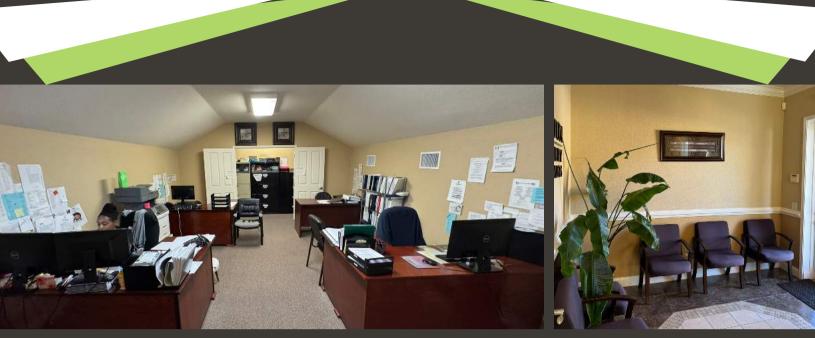

Property: This office property is located within the Viking Business park in south Lakeland. Each building is comprised of two parcels, each parcel containing a two separate office suites. This is for suites 1 & 2 of building 609. Suite 1 is 1,750 rsf, and suite 2 is 1,250 rsf. You can buy the entire property, occupy one suite and rent out the other! Each suite was built by Tapia and features, 8' doors, crown molding, tile roofs, excellent layouts with offices, conference rooms, reception / waiting areas, break rooms and storage (see attached floorplans for specific layouts). The association handles all exterior elements of the property to make this a maintenance free investment or office for your use.