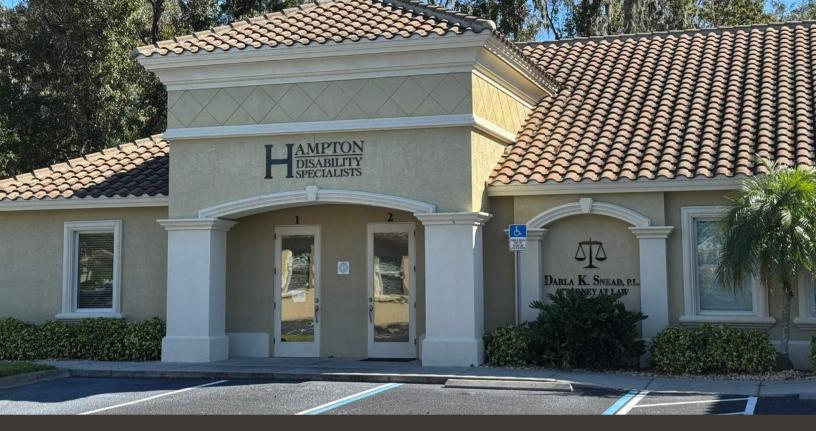

# 609 Midflorida Dr., Suite 1 & 2 Lakeland, Fl FOR SALE

Property: This office property is located within the Viking Business park in south Lakeland. Each building is comprised of two parcels, each parcel containing a two separate office suites. This is for suites 1 & 2 of building 609. Suite 1 is 1,750 rsf, and suite 2 is 1,250 rsf. You can buy the entire property, occupy one suite and rent out the other! Each suite was built by Tapia and features, 8' doors, crown molding, tile roofs, excellent layouts with offices, conference rooms, reception / waiting areas, break rooms and storage (see attached floorplans for specific layouts). The association handles all exterior elements of the property to make this a maintenance free investment or office for your use.

PHONE: (863) 683-3425

Location: This site is located in south Lakeland, just off S. Florida Avenue on Midflorida Drive. The Viking Business is a wonderful, serene and quiet south Lakeland locations. It is six miles from downtown and close to the Polk Parkway.