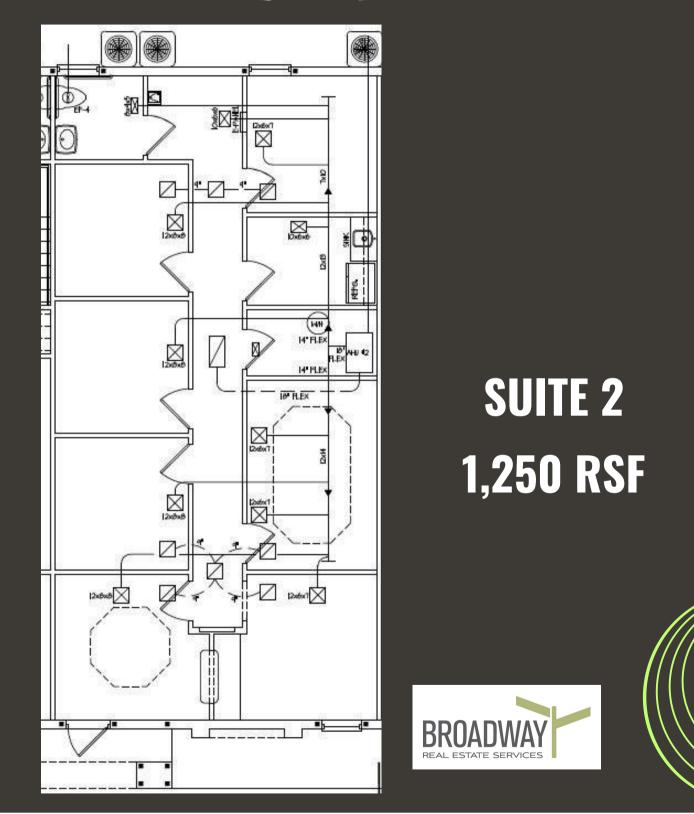

Property: This office property is located within the Viking Business park in south Lakeland. Each building is comprised of two parcels, each parcel containing a two separate office suites. This is for suites 1 & 2 of building 609. Suite 1 is 1,750 rsf, and suite 2 is 1,250 rsf. You can buy the entire property, occupy one suite and rent out the other! Each suite was built by Tapia and features, 8' doors, crown molding, tile roofs, excellent layouts with offices, conference rooms, reception / waiting areas, break rooms and storage (see attached floorplans for specific layouts). The association handles all exterior elements of the property to make this a maintenance free investment or office for your use.