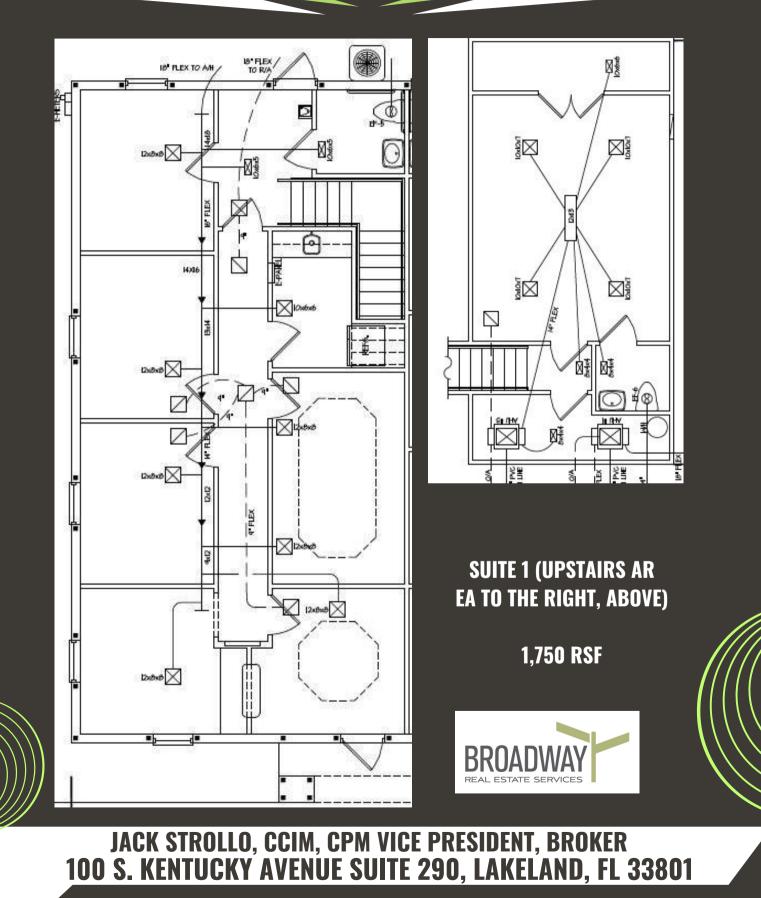

Property: This office property is located within the Viking Business park in south Lakeland. Each building is comprised of two parcels, each parcel containing a two separate office suites. This is for suites 1 & 2 of building 609. Suite 1 is 1,750 rsf, and suite 2 is 1,250 rsf. You can buy the entire property, occupy one suite and rent out the other! Each suite was built by Tapia and features, 8' doors, crown molding, tile roofs, excellent layouts with offices, conference rooms, reception / waiting areas, break rooms and storage (see attached floorplans for specific layouts). The association handles all exterior elements of the property to make this a maintenance free investment or office for your use.