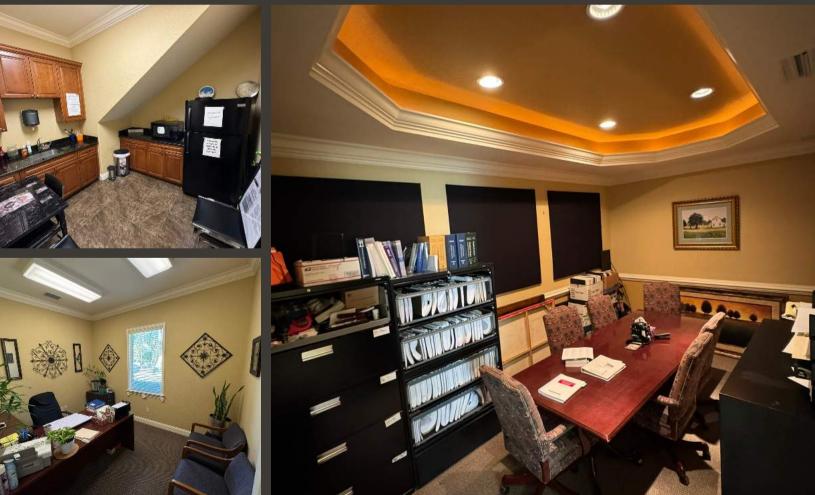

Property: This office property is located within the Viking Business park in south Lakeland. Each building is comprised of two parcels, each parcel containing a two separate office suites. This is for suites 1 & 2 of building 609. Suite 1 is 1,750 rsf, and suite 2 is 1,250 rsf. You can buy the entire property, occupy one suite and rent out the other! Each suite was built by Tapia and features, 8' doors, crown molding, tile roofs, excellent layouts with offices, conference rooms, reception / waiting areas, break rooms and storage (see attached floorplans for specific layouts). The association handles all exterior elements of the property to make this a maintenance free investment or office for your use.