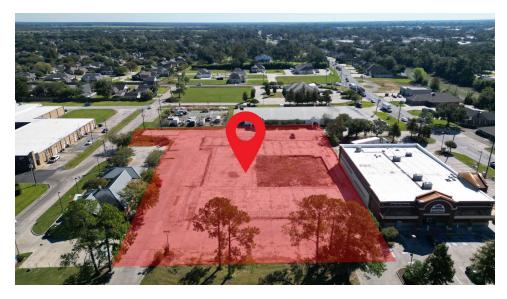

OFFICE: 504.414.0703 MOBILE: 504.339.2136

MATT EATON, CCIM · PARTNER MARTIN O. MILLER III, CCIM, SIOR · PARTNER OFFICE: 504.414.0703 MOBILE: 504.616.5700

The property covers approximately 1.96 acres with 236 feet of frontage on N Canal Blvd. This former hotel site has access points from all 3 surrounding roads/highways. The site is situated about 1 mile from Nicholls State University and 1 mile from downtown Thibodaux. It is located on the premier commercial corridor in Thibodaux. This property is surrounded by national and local retailers such as Rouses Supermarket, CVS, Domino's, Five Guys, Smoothie King, Chick-fil-A, McDonald's, TJ Maxx, Planet Fitness and many more.

LAND FOR SALE

**PROPERTY SUMMARY** 

LAND FOR SALE

**ADDITIONAL AERIAL** 

LAND FOR SALE

TRAFFIC COUNTS

MATT EATON, CCIM · PARTNER MARTIN O. MILLER III, CCIM, SIOR · PARTNER MOBILE: 504.616.5700

LAND FOR SALE