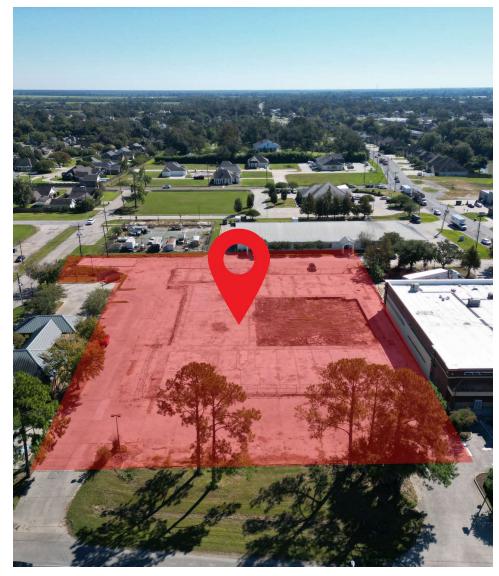

OFFICE: 504.414.0703 MOBILE: 504.339.2136

MATT EATON, CCIM · PARTNER MARTIN O. MILLER III, CCIM, SIOR · PARTNER OFFICE: 504.414.0703 MOBILE: 504.616.5700

The property covers approximately 1.96 acres with 236 feet of frontage on N Canal Blvd. This former hotel site has access points from all 3 surrounding roads/highways. The site is situated about 1 mile from Nicholls State University and 1 mile from downtown Thibodaux. It is located on the premier commercial corridor in Thibodaux. This property is surrounded by national and local retailers such as Rouses Supermarket, CVS, Domino's, Five Guys, Smoothie King, Chick-fil-A, McDonald's, TJ Maxx, Planet Fitness and many more.