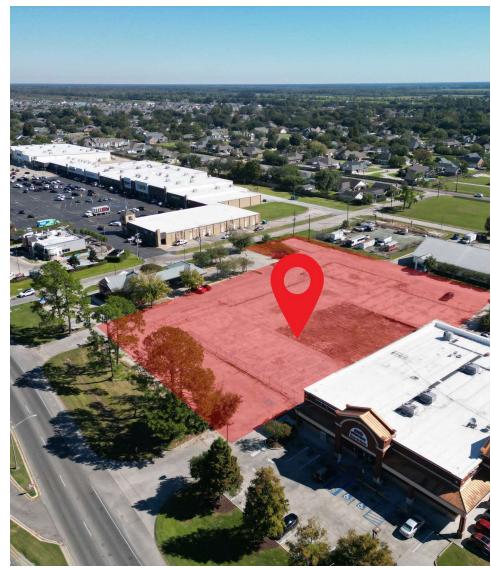

**AERIAL PHOTOS** 

MOBILE: 504.616.5700

LAND FOR SALE

**SURVEY AND ZONING** 

| POPULATION           | 1 MILE | 3 MILES | 5 MILES |
|----------------------|--------|---------|---------|
| Total Population     | 6,544  | 30,443  | 40,526  |
| Average Age          | 41     | 39      | 39      |
| Average Age (Male)   | 42     | 38      | 38      |
| Average Age (Female) | 42     | 40      | 39      |