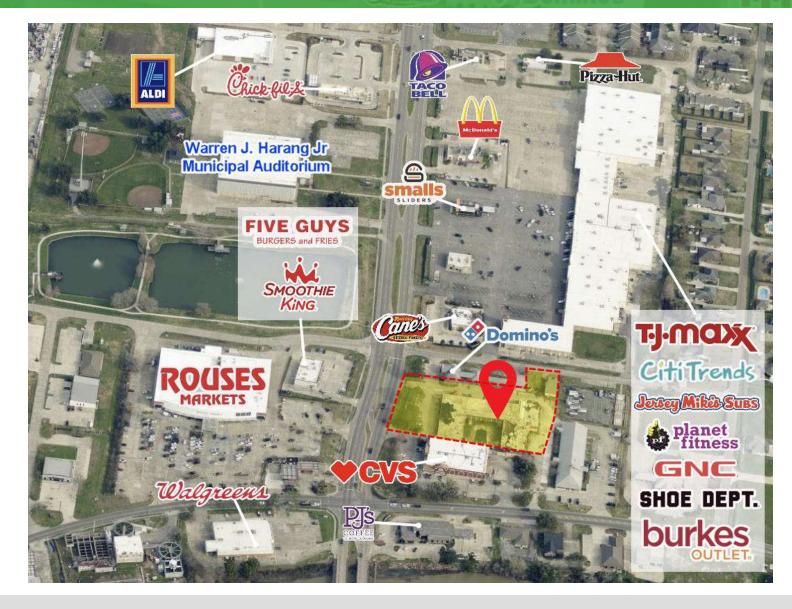

OFFICE: 504.414.0703 MOBILE: 504.339.2136

MATT EATON, CCIM · PARTNER MARTIN O. MILLER III, CCIM, SIOR · PARTNER OFFICE: 504.414.0703 MOBILE: 504.616.5700

The property covers approximately 1.96 acres with 236 feet of frontage on N Canal Blvd. This former hotel site has access points from all 3 surrounding roads/highways. The site is situated about 1 mile from Nicholls State University and 1 mile from downtown Thibodaux. It is located on the premier commercial corridor in Thibodaux. This property is surrounded by national and local retailers such as Rouses Supermarket, CVS, Domino's, Five Guys, Smoothie King, Chick-fil-A, McDonald's, TJ Maxx, Planet Fitness and many more.

LAND FOR SALE

**PROPERTY SUMMARY** 

LAND FOR SALE

**ADDITIONAL AERIAL** 

LAND FOR SALE

TRAFFIC COUNTS

MATT EATON, CCIM · PARTNER MARTIN O. MILLER III, CCIM, SIOR · PARTNER MOBILE: 504.616.5700

LAND FOR SALE