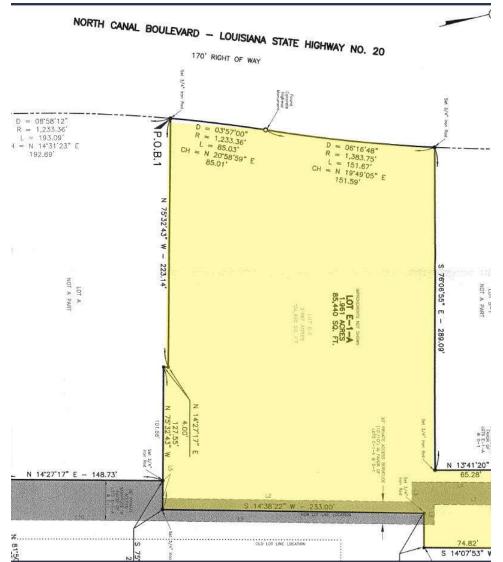

**AERIAL PHOTOS** 

MOBILE: 504.616.5700

LAND FOR SALE

**SURVEY AND ZONING** 

| POPULATION           | 1 MILE | 3 MILES | 5 MILES |
|----------------------|--------|---------|---------|
| Total Population     | 6,544  | 30,443  | 40,526  |
| Average Age          | 41     | 39      | 39      |
| Average Age (Male)   | 42     | 38      | 38      |
| Average Age (Female) | 42     | 40      | 39      |