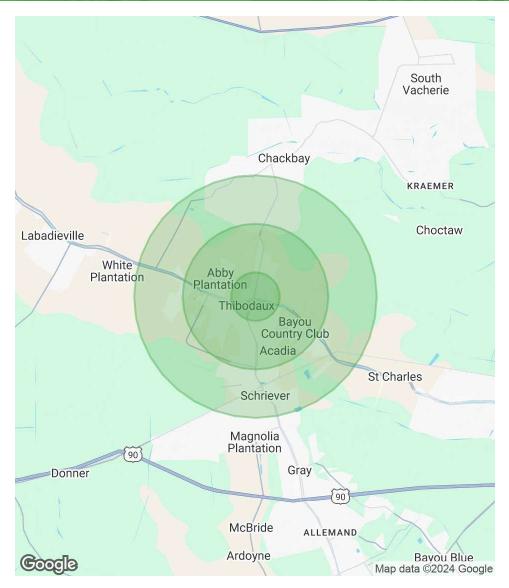

## **OFFERING SUMMARY**

| Sale Price: | \$1,800,000 |
|-------------|-------------|
| Lot Size:   | 1.9 Acres   |
| Frontage:   | 236 Feet    |
| Zoning:     | C-2         |

| DEMOGRAPHICS      | 1 MILE   | 3 MILES  | 5 MILES  |
|-------------------|----------|----------|----------|
| Total Households  | 2,724    | 11,966   | 15,764   |
| Total Population  | 6,544    | 30,443   | 40,526   |
| Average HH Income | \$98,719 | \$89,727 | \$91,835 |

**AERIAL PHOTOS** 

MOBILE: 504.616.5700

LAND FOR SALE

**SURVEY AND ZONING** 

| POPULATION           | 1 MILE | 3 MILES | 5 MILES |
|----------------------|--------|---------|---------|
| Total Population     | 6,544  | 30,443  | 40,526  |
| Average Age          | 41     | 39      | 39      |
| Average Age (Male)   | 42     | 38      | 38      |
| Average Age (Female) | 42     | 40      | 39      |

| HOUSEHOLDS & INCOME | 1 MILE    | 3 MILES   | 5 MILES   |
|---------------------|-----------|-----------|-----------|
| Total Households    | 2,724     | 11,966    | 15,764    |
| # of Persons per HH | 2.4       | 2.5       | 2.6       |
| Average HH Income   | \$98,719  | \$89,727  | \$91,835  |
| Average House Value | \$295,754 | \$255,125 | \$251,381 |

Demographics data derived from AlphaMap

LAND FOR SALE

**DEMOGRAPHICS MAP & REPORT** 