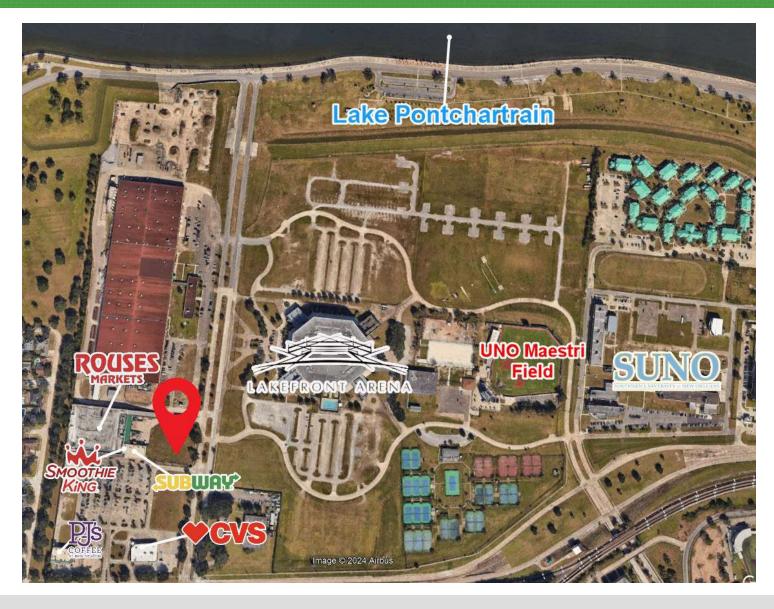

OFFICE: 504.414.0703 MOBILE: 504.339.2136

MATT EATON, CCIM · PARTNER MARTIN O. MILLER III, CCIM, SIOR · PARTNER OFFICE: 504.414.0703 MOBILE: 504.616.5700

Discover a golden opportunity to position your business at the heart of bustling activity. This brand-new, thoughtfully designed retail end cap space boasts 1,975 square feet, strategically situated next to the University of New Orleans and just steps away from the iconic Lakefront Arena. This location enjoys a constant flow of traffic and a dynamic atmosphere. Catering to the needs of both students and locals alike. Nestled within the only grocery store anchored shopping center for miles, this space is an oasis for retail synergy. Anchored by Rouses Market, your business will thrive in the bustling atmosphere created by this anchor tenant.

**RETAIL PROPERTY FOR LEASE** 

**PROPERTY SUMMARY** 

**RETAIL PROPERTY FOR LEASE** 

**ADDITIONAL PHOTOS** 

**RETAIL PROPERTY FOR LEASE** 

| POPULATION           | 1 MILE | 3 MILES | 5 MILES |
|----------------------|--------|---------|---------|
| Total Population     | 7,256  | 62,599  | 181,756 |
| Average Age          | 39     | 39      | 40      |
| Average Age (Male)   | 37     | 37      | 38      |
| Average Age (Female) | 41     | 41      | 41      |