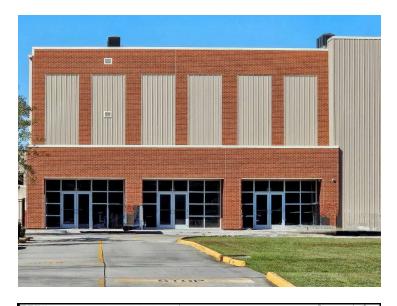

OFFICE: 504.414.0703 MOBILE: 504.339.2136

MATT EATON, CCIM · PARTNER MARTIN O. MILLER III, CCIM, SIOR · PARTNER OFFICE: 504.414.0703 MOBILE: 504.616.5700

Discover a golden opportunity to position your business at the heart of bustling activity. This brand-new, thoughtfully designed retail end cap space boasts 1,975 square feet, strategically situated next to the University of New Orleans and just steps away from the iconic Lakefront Arena. This location enjoys a constant flow of traffic and a dynamic atmosphere. Catering to the needs of both students and locals alike. Nestled within the only grocery store anchored shopping center for miles, this space is an oasis for retail synergy. Anchored by Rouses Market, your business will thrive in the bustling atmosphere created by this anchor tenant.

**RETAIL PROPERTY FOR LEASE** 

**PROPERTY SUMMARY** 

**RETAIL PROPERTY FOR LEASE** 

**ADDITIONAL PHOTOS** 

**RETAIL PROPERTY FOR LEASE** 

| POPULATION           | 1 MILE | 3 MILES | 5 MILES |
|----------------------|--------|---------|---------|
| Total Population     | 7,256  | 62,599  | 181,756 |
| Average Age          | 39     | 39      | 40      |
| Average Age (Male)   | 37     | 37      | 38      |
| Average Age (Female) | 41     | 41      | 41      |