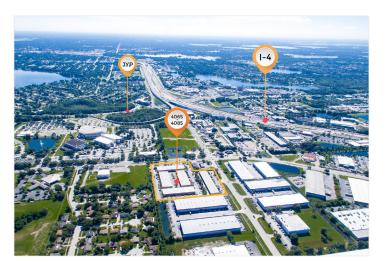

# **OFFICE/WAREHOUSE/FLEX** 4065 - 4085 L.B. McLeod Road, Orlando, FL 32811

### OFFICE/WAREHOUSE/FLEX 4065 - 4085 L.B. McLeod Road, Orlando, FL 32811