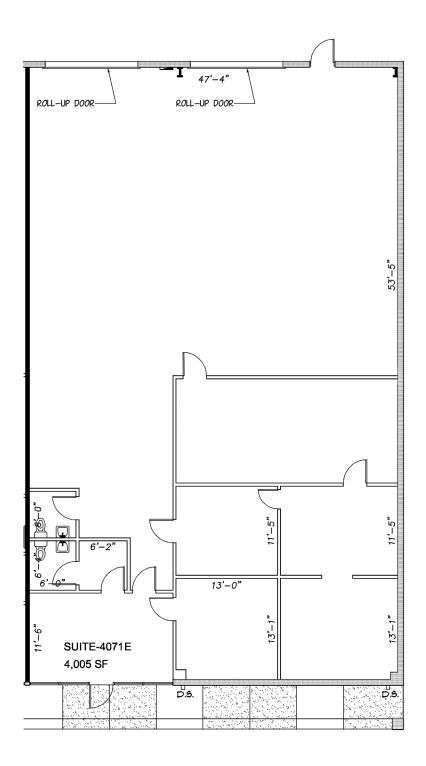

#### <u>UNIT 4071-E</u>

- > 4,005 SF
- > ±40% office space
- > Two grade level doors (12' x 12' and 11' wide x 12' tall)
- > Two restrooms
- > 3-phase at meter, panel is single-phase
- > Available for occupancy January 1, 2025
- > \$6,100.00/month plus sales tax and power
- ♦ Highly visible on L.B. McLeod Road
- ◊ Move-in ready
- ♦ 4/1,000 SF parking
- ♦ Minutes from Interstate-4 and John Young Parkway

## **OFFICE/WAREHOUSE/FLEX** 4065 - 4085 L.B. McLeod Road, Orlando, FL 32811

UNIT 4071-E 4,005 SF

1209 Edgewater Drive, Suite 100 | Orlando, FL 32804 | 407.206.7300 | www.bywater.com