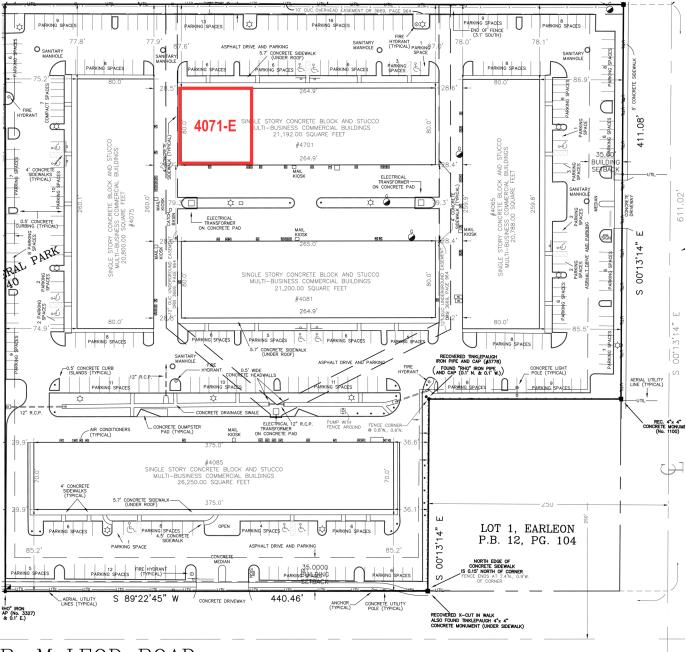

#### SITE PLAN

L.B. McLEOD ROAD

1209 Edgewater Drive, Suite 100 | Orlando, FL 32804 | 407.206.7300 | www.bywater.com