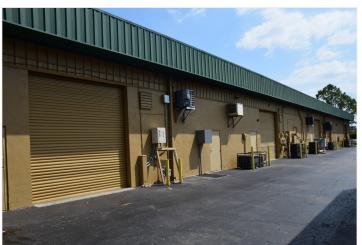

#### <u>UNIT 4071-E</u>

- > 4,005 SF
- > ±40% office space
- > Two grade level doors (12' x 12' and 11' wide x 12' tall)
- > Two restrooms
- > 3-phase at meter, panel is single-phase
- > Available for occupancy January 1, 2025
- > \$6,100.00/month plus sales tax and power
- ♦ Highly visible on L.B. McLeod Road
- ◊ Move-in ready
- ♦ 4/1,000 SF parking
- ♦ Minutes from Interstate-4 and John Young Parkway

## **OFFICE/WAREHOUSE/FLEX** 4065 - 4085 L.B. McLeod Road, Orlando, FL 32811

UNIT 4071-E 4,005 SF

1209 Edgewater Drive, Suite 100 | Orlando, FL 32804 | 407.206.7300 | www.bywater.com