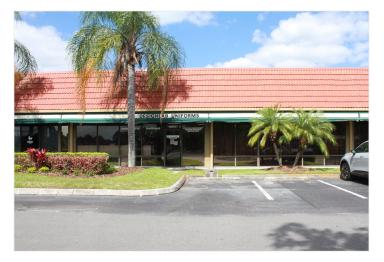

# **OFFICE/WAREHOUSE/FLEX** 4065 - 4085 L.B. McLeod Road, Orlando, FL 32811

#### <u>UNIT 4071-E</u>

- > 4,005 SF
- > ±40% office space
- > Two grade level doors (12' x 12' and 11' wide x 12' tall)
- > Two restrooms
- > 3-phase at meter, panel is single-phase
- > Available for occupancy January 1, 2025
- > \$6,100.00/month plus sales tax and power
- ♦ Highly visible on L.B. McLeod Road
- ◊ Move-in ready
- ♦ 4/1,000 SF parking
- ♦ Minutes from Interstate-4 and John Young Parkway