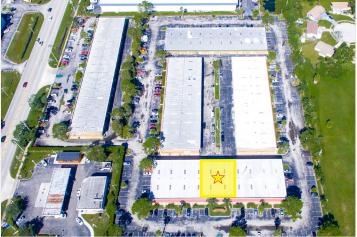

#### <u>UNIT 4071-E</u>

- > 4,005 SF
- > ±40% office space
- > Two grade level doors (12' x 12' and 11' wide x 12' tall)
- > Two restrooms
- > 3-phase at meter, panel is single-phase
- > Available for occupancy January 1, 2025
- > \$6,100.00/month plus sales tax and power
- ♦ Highly visible on L.B. McLeod Road
- ◊ Move-in ready
- ♦ 4/1,000 SF parking
- ♦ Minutes from Interstate-4 and John Young Parkway

## **OFFICE/WAREHOUSE/FLEX** 4065 - 4085 L.B. McLeod Road, Orlando, FL 32811

UNIT 4071-E 4,005 SF

1209 Edgewater Drive, Suite 100 | Orlando, FL 32804 | 407.206.7300 | www.bywater.com